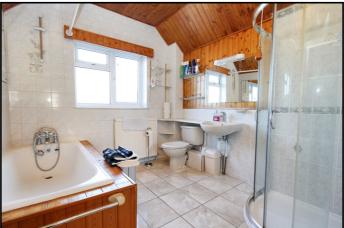

#### Bathroom:

Tiled flooring. Four piece suite with: Wall mounted wash basin. WC. Bath with wooden panelling and mixer taps. Walk in shower with glass screen. Part tiled walls. Privacy window to rear aspect. Radiator.