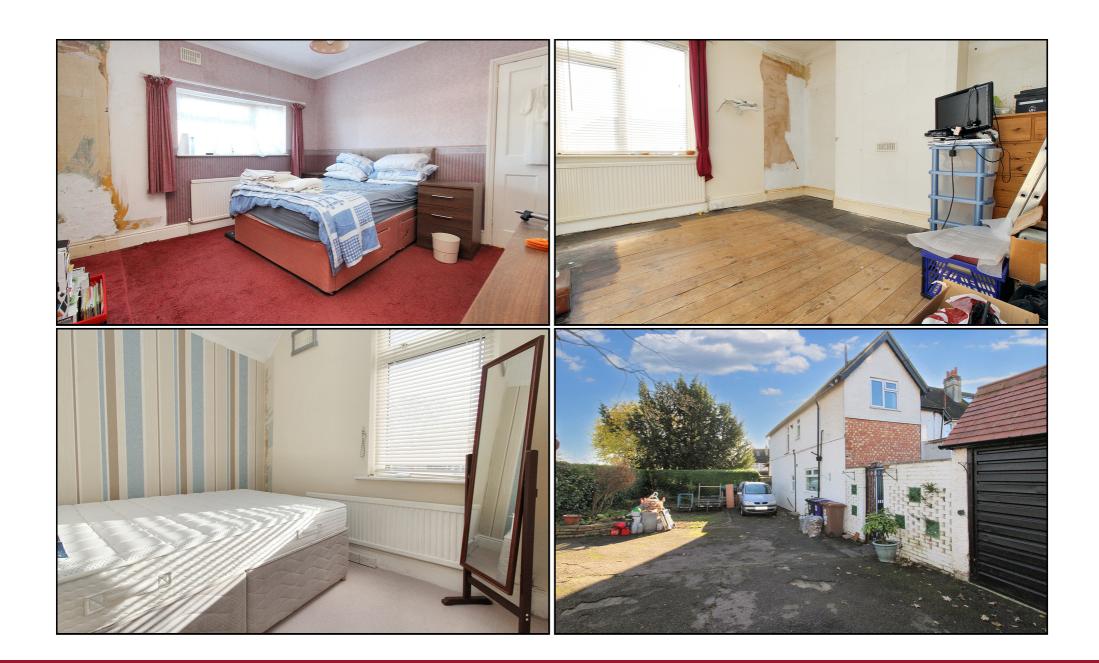

### First Floor Bedroom One:

Carpet. Window to side aspect. Radiator.

#### **Bedroom Two:**

Wooden flooring. Window to front aspect. Radiator.

#### **Bedroom Three:**

Carpet. Window to front aspect. Radiator.

### Outside Garden:

Occupying a corner plot, the garden space is split into three areas offering; A gated courtyard patio area directly to rear providing space for seating and BBQ whilst providing side access to the garage. The driveway with lawn area and raised flower beds and a further patio area with storage sheds to the opposite side of the garage. Enclosed with concrete post fencing and shrubs to the side.