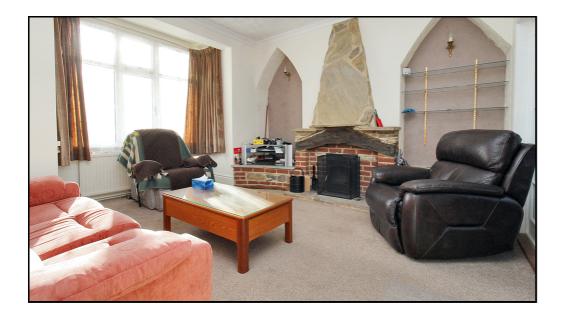

#### **Living Room:**

Window to front aspect. Brick built fireplace with stone mantle and coving to either side. Carpet. Radiator. French doors leading into;