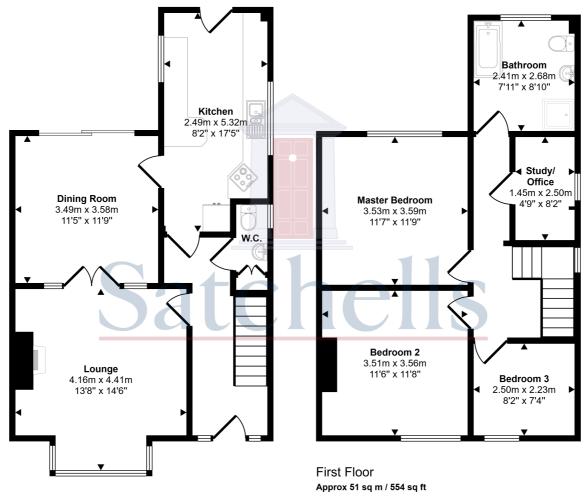

#### **Ground Floor**

### First Floor Bedroom One:

Carpet. Window to side aspect. Radiator.

#### **Bedroom Two:**

Wooden flooring. Window to front aspect. Radiator.

#### **Bedroom Three:**

Carpet. Window to front aspect. Radiator.

#### Office:

Carpet. Privacy window to side aspect. Boiler.

#### Bathroom:

Tiled flooring. Four piece suite with: Wall mounted wash basin. WC. Bath with wooden panelling and mixer taps. Walk in shower with glass screen. Part tiled walls. Privacy window to rear aspect. Radiator.