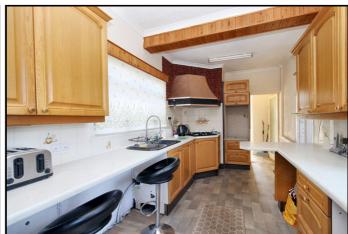

#### Kitchen:

Laminate flooring. Two windows to side aspect. Worktops with a range of wall and base mounted units.