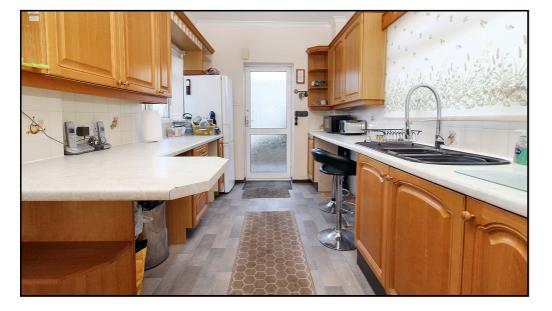

#### Kitchen:

Laminate flooring. Two windows to side aspect. Worktops with a range of wall and base mounted units.