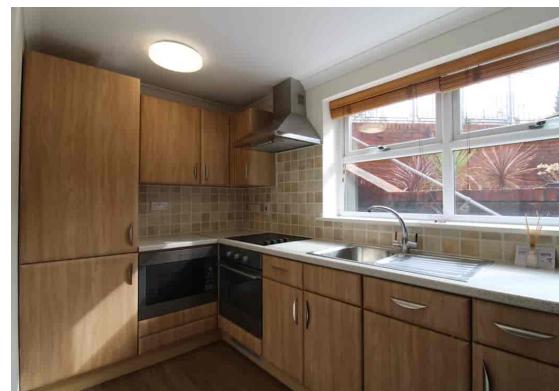

#### **GENERAL COMMENT**

All kitchens are fitted with a range of overhead and ground level cupboards, drawer units and work top surfaces and incorporate stainless steel sink units, built-in microwaves, electric oven & hob, fridge & freezer. All bathrooms have walk-in shower cubicles, WC and sink, fully tiled.