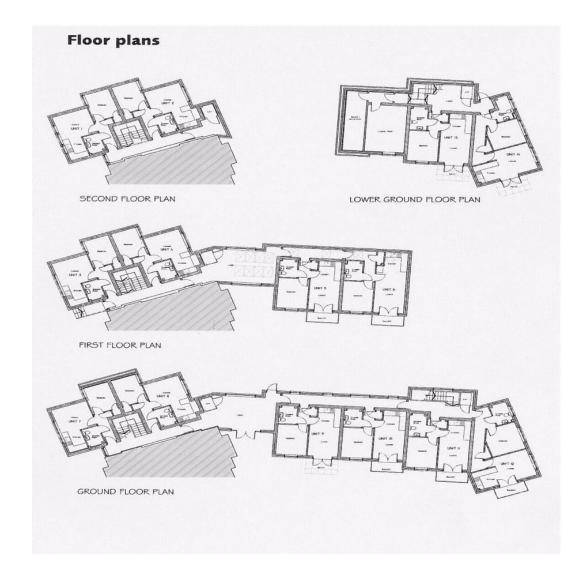

# Apartment 7 Fig Tree Court, Canal Hill, Tiverton, EX16 4JD £90,000

John Smale and Co are delighted to offer to the market this high quality first floor retirement apartment, adjoining a care home and situated by the Grand Western Canal, in the Lowman Valley of Tiverton with surrounding countryside. The apartment provides a secure environment but with the benefit of independence. Each apartment within this prestigious development has been built and fitted to a high standard with lift access to all floors, underfloor heating and fixtures and fittings included. The apartments are arranged over 3 floors and have communal seating areas for meeting and relaxing, with additional benefits including communal gardens, parking, emergency call system and main door video entry. As well as a lovely main home, the apartment also offers an excellent buy to let opportunity with income potential.

## LEASE DETAILS

125 Year Lease, with 113 Years remaining.