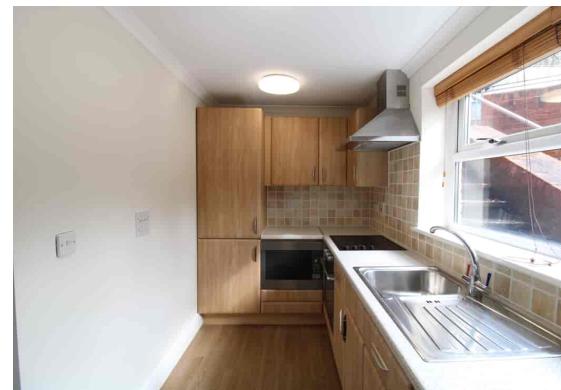

#### **GENERAL COMMENT**

All kitchens are fitted with a range of overhead and ground level cupboards, drawer units and work top surfaces and incorporate stainless steel sink units, built-in microwaves, electric oven & hob, fridge & freezer. All bathrooms have walk-in shower cubicles, WC and sink, fully tiled.

# LOUNGE / KITCHEN

3.45m x 5.29m (11' 4" x 17' 4")