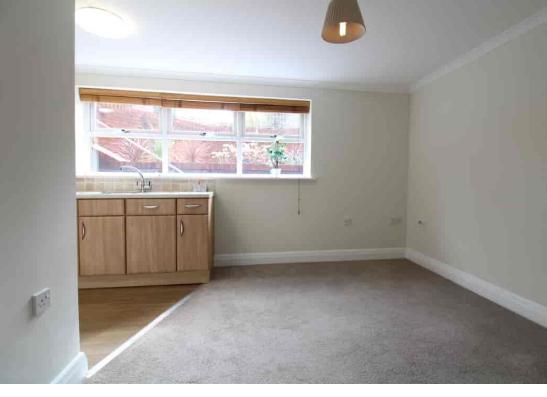

#### **GENERAL COMMENT**

All kitchens are fitted with a range of overhead and ground level cupboards, drawer units and work top surfaces and incorporate stainless steel sink units, built-in microwaves, electric oven & hob, fridge & freezer. All bathrooms have walk-in shower cubicles, WC and sink, fully tiled.

# LOUNGE / KITCHEN

3.45m x 5.29m (11' 4" x 17' 4")