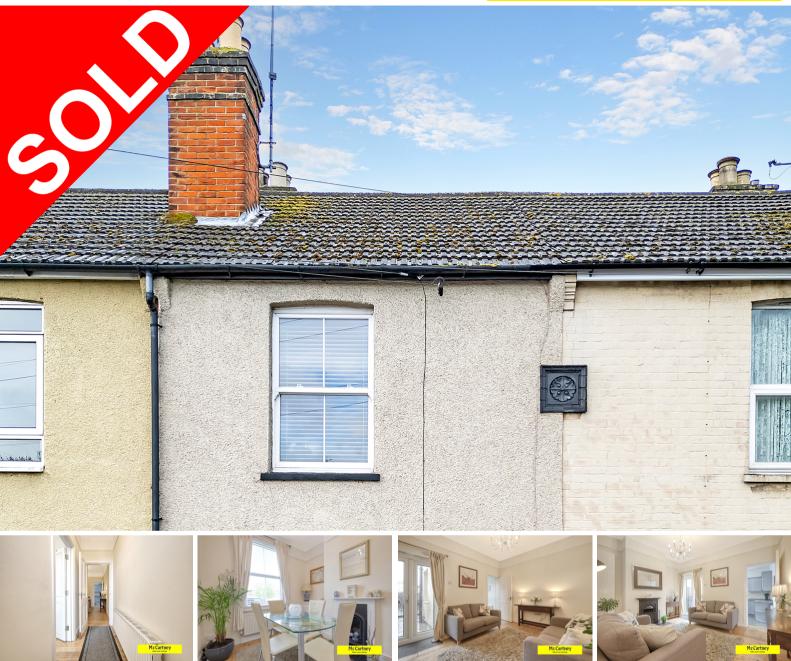

## Rochford Road, Chelmsford £375,000 Freehold

- Central Location
- Stunning Parks and Walks
- Private Rear
   Garden
- Character property

- Excellent
- Transport Links
  City Centre
- Shopping
- Well maintained
   Throughout

## GUIDE PRICE £375,000 - £385,000

Situated close to the city centre is this beautifully presented two bedroom character home. The accommodation comprises a living room with feature fireplace, dining room also with feature fireplace & spacious fitted kitchen with space for appliances. The modern First floor bathroom has a four piece suite and features a separate bath and shower cubicle, two double bedrooms. Externally the front garden is retained by a rought iron railing and retaining brick dwarf wall, the rear garden is south facing and has been landscaped to provide a low maintenence mediterranean style space.