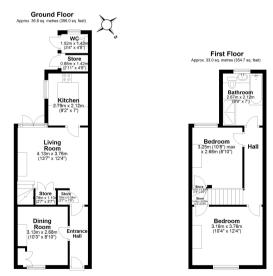

## GUIDE PRICE £375,000 - £385,000

Situated close to the city centre is this beautifully presented two bedroom character home. The accommodation comprises a living room with feature fireplace, dining room also with feature fireplace & spacious fitted kitchen with space for appliances. The modern First floor bathroom has a four piece suite and features a separate bath and shower cubicle, two double bedrooms. Externally the front garden is retained by a rought iron railing and retaining brick dwarf wall, the rear garden is south facing and has been landscaped to provide a low maintenence mediterranean style space.

VIEWINGS ADVISED TO TRUELY APPRECIATE THIS STUNNING HOME

Total area: approx. 69.7 sq. metres (750.7 sq. feet)