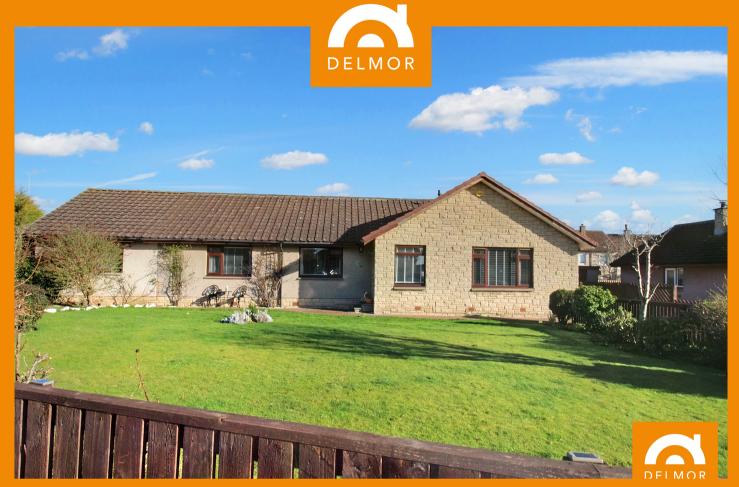

6 Hallfields Place, Kennoway, Leven, Fife, KY8 5HH

Offers Over £415,000

## **PROPERTY DETAILS**

A FABULOUS EXTENDED EXECUTIVE DETACHED BUNGALOW, set within expansive landscaped gardens, accommodation comprises: Hall, Lounge with feature entertainment wall, kitchen dining room, with integrated appliances, Utility Room, sun room, Master bedroom and Guest bedroom both with en-suites, four further bedrooms (Total six bedrooms) Double garage (presently being used as a gym) AN OUTSTANDING, superbly appointed FAMILY HOME awaits you.

## **KEY FEATURES**

- FABULOUS EXTENDED EXECUTIVE DETACHED BUNGALOW
- Well appointed Lounge with feature entertainment wall
- Superb kitchen dining room with most appliances integrated, Separate Utility Room
- Sun Room (Formed from the additional extension to the rear)
- Family Bathroom with corner Jacuzzi Bath and Shower
- Master bedroom and Guest bedroom both with en suites, FOUR further bedrooms (Total Siv Bedrooms)
- The Double Garage is presently set up as a gym
- Beautifully lanscaped gardens with expansive www.delmorestateagents.co.uk
  drive