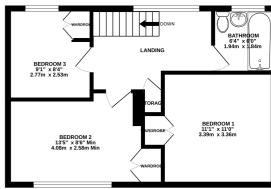

# **Description**

Being offered with no forward chain is this three bedrooms terraced house. This is an ideal property for the first time buyer to place their own creative stamp. The property comprises of entrance hall with stairs to the first floor which offers three good sized bedrooms, all with fitted wardrobes, and a family bathroom. To the ground floor you have a good size lounge with double glazed door leading out to the garden. The kitchen/diner offers a range of fitted wall and base units with door leading to the shared side access.

### TOTAL FLOOR AREA: 826 sq.ft. (76.8 sq.m.) approx.

Whilst every attempt has been made to ensure the accuracy of the floorpian contained here, measurements of doors, windows, comes and any other terms are approximate and no responsibility is taken for any error, prospective purchaser. The services, systems and applicates shown have not been tested and no guarantee as to their operability or efficiency can be given.