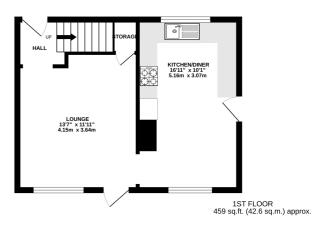

# **Description**

Being offered with no forward chain is this three bedrooms terraced house. This is an ideal property for the first time buyer to place their own creative stamp. The property comprises of entrance hall with stairs to the first floor which offers three good sized bedrooms, all with fitted wardrobes, and a family bathroom. To the ground floor you have a good size lounge with double glazed door leading out to the garden. The kitchen/diner offers a range of fitted wall and base units with door leading to the shared side access.

GROUND FLOOR 367 sq.ft. (34.1 sq.m.) approx.

### TOTAL FLOOR AREA: 826 sq.ft. (76.8 sq.m.) approx.

Whilst every attempt has been made to ensure the accuracy of the floorpian contained here, measurements of doors, windows, comes and any other terms are approximate and no responsibility is taken for any error, prospective purchaser. The services, systems and applicates shown have not been tested and no guarantee as to their operability or efficiency can be given.