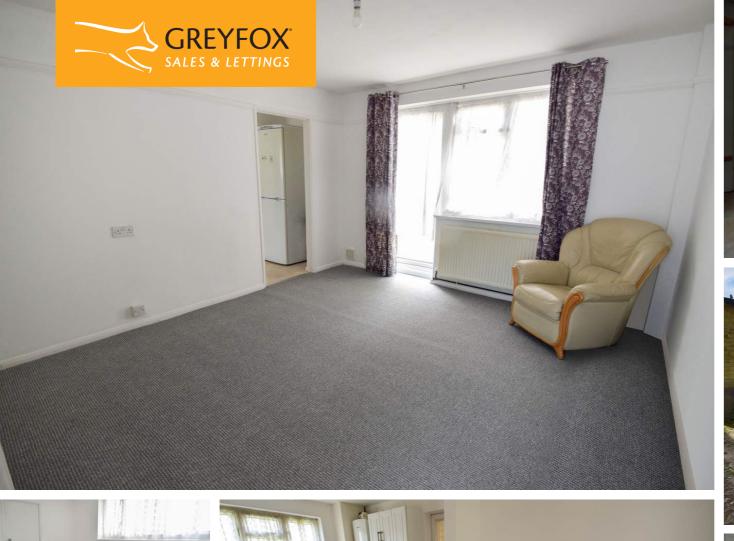

# **Description**

Being offered with no forward chain is this three bedrooms terraced house. This is an ideal property for the first time buyer to place their own creative stamp. The property comprises of entrance hall with stairs to the first floor which offers three good sized bedrooms, all with fitted wardrobes, and a family bathroom. To the ground floor you have a good size lounge with double glazed door leading out to the garden. The kitchen/diner offers a range of fitted wall and base units with door leading to the shared side access.