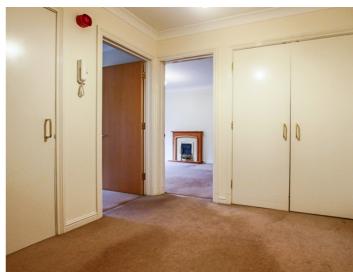

The accommodation consists of an inviting reception hall with built in storage cupboard and doors to all principle rooms. The generous size lounge enjoys views onto the communal gardens providing plenty of light and a patio door leading onto the balcony. The lounge/diner opens through to the kitchen which is fitted in a range of wall and base level units with area of work surface, inset sink/drainer, built in oven with four ring hob and cooker hood above, built in appliances including fridge/freezer and washing machine and part tiled walls.

#### First Floor Entrance Hall