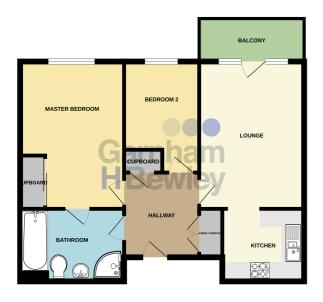

### Accommodation

#### First Floor Entrance Hall

#### **Kitchen**

8' 5" x 7' 4" (2.57m x 2.24m)

## Lounge/Dining Room

15' 3" x 10' 8" (4.65m x 3.25m)

#### **Main Bedroom**

15' 2" x 10' 8" (4.62m x 3.25m)

## Bedroom 2

11' 5" x 7' 8" (3.48m x 2.34m)

**Bathroom** 

FIRST FLOOR 626 sq.ft. (58.1 sq.m.) approx.

TOTAL FLOOR AREA: 626 sq.ft. (\$8.1 sq.m.) approx.

White every attempt has been made to resure the accuracy of the Sociation contained here, measurement of doces, windows, comes and any reference there are a propromised and on respectedly to state for any error crisison or mis-statement. This plan is for illustratine purposes only and should be used as such by any prospective purchaser. This services, specimes and applications shown have not been insisted and no guarantee.