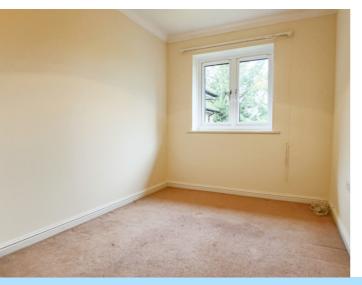

The master bedroom is a generous size with fitted wardrobes, while bedroom two is a good sized smaller double. With access direct from the master bedroom and from the entrance hall, the bathroom consists of a panel enclosed bath, low level W.C, wash hand basin and a separate shower area. There are emergency pull-cords in the lounge, bedroom and bathroom linked to Nursing Home and an entry phone linked to the secure main door.

#### **Main Bedroom**

15' 2" x 10' 8" (4.62m x 3.25m)

## Bedroom 2

11' 5" x 7' 8" (3.48m x 2.34m)

**Bathroom** 

FIRST FLOOR 626 sq.ft. (58.1 sq.m.) approx.

TOTAL FLOOR AREA: 626 sq.ft. (\$8.1 sq.m.) approx.

White every attempt has been made to resure the accuracy of the Sociation contained here, measurement of doces, windows, comes and any reference there are a propromised and on respectedly to state for any error crisison or mis-statement. This plan is for illustratine purposes only and should be used as such by any prospective purchaser. This services, specimes and applications shown have not been insisted and no guarantee.