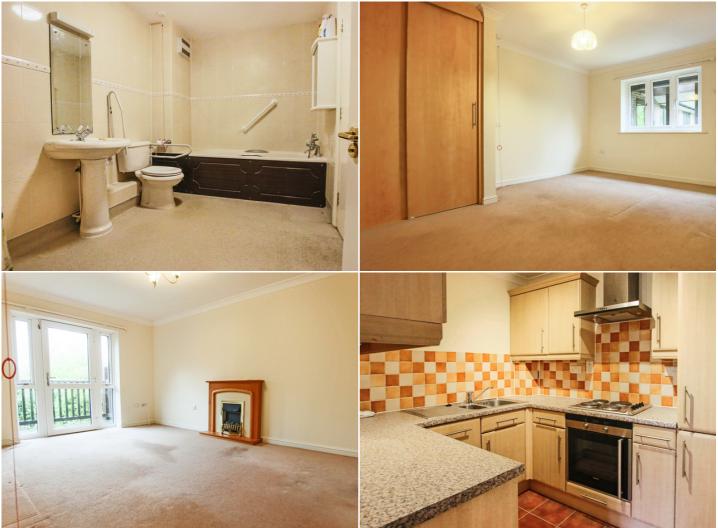

The accommodation consists of an inviting reception hall with built in storage cupboard and doors to all principle rooms. The generous size lounge enjoys views onto the communal gardens providing plenty of light and a patio door leading onto the balcony. The lounge/diner opens through to the kitchen which is fitted in a range of wall and base level units with area of work surface, inset sink/drainer, built in oven with four ring hob and cooker hood above, built in appliances including fridge/freezer and washing machine and part tiled walls.

The master bedroom is a generous size with fitted wardrobes, while bedroom two is a good sized smaller double. With access direct from the master bedroom and from the entrance hall, the bathroom consists of a panel enclosed bath, low level W.C, wash hand basin and a separate shower area. There are emergency pull-cords in the lounge, bedroom and bathroom linked to Nursing Home and an entry phone linked to the secure main door.