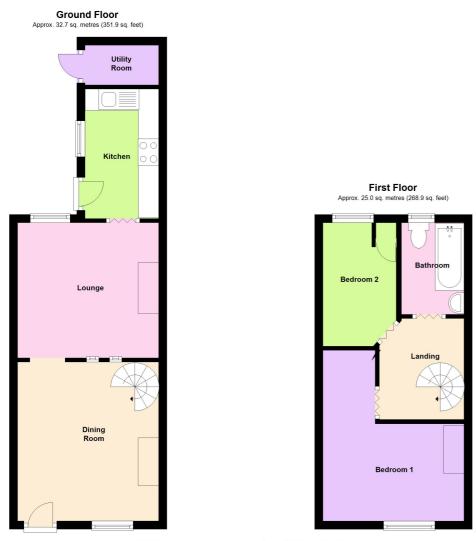

## Description

A charming, fully modernised and exceptionally well presented two bedroom mid-terrace cottage, located is a slightly elevated position on a one-way street, close to the centre of the village. The property has the benefit of PVCu double glazed windows and gas central heating and the accommodation comprises: Dining room, lounge, fully fitted kitchen, outside utility room, first floor landing, two bedrooms and bathroom. To the rear there is a long landscaped garden and parking is available on street. Available either part furnished or unfurnished to suit the tenants requirements. Restrictions apply.

Location Tenure

EPC Rating: D

**Important Notes** Type Here

Total area: approx. 57.7 sq. metres (620.8 sq. feet)

These particulars, whilst believed to be accurate are set out as a general outline only for guidance and do not constitute any part of an offer or contract. Intending purchasers should not rely on them as statements of representation of fact, but must satisfy themselves by inspection or otherwise as to their accuracy. All measurements quoted are approximate. We are unable to confirm the working order of any fixtures and fittings including appliances that are included in these particulars. No person in this firms employment has the authority to make or give any representation or warranty in respect of the property.