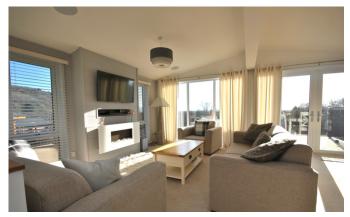

#### **DESCRIPTION**

Open plan and bright, the lodge offers a clever space, perfect for relaxing and entertaining. There is an entrance hall with a utility area and space for dressing table. The kitchen is well designed and is fitted with wall and base units, integrated appliances, electric oven and a gas hob. There are steps up to the modern living room with ample space for the modern furniture and dining room table and chairs. This area has French doors opening out onto the decking. To the rear of the lodge, the master bedroom is fitted with double wardrobes and has a good size en suite shower room complete with vanity basin and low level WC. The second double bedroom benefits from fitted double wardrobe. The modern family bathroom is fitted with a vanity basin, low level WC, panelled bath with shower attachment and shower screen. The lodge is a Pathfinder Highview which is an individual design split level property. The vendor has also paid all site fees until the end of February 2025.