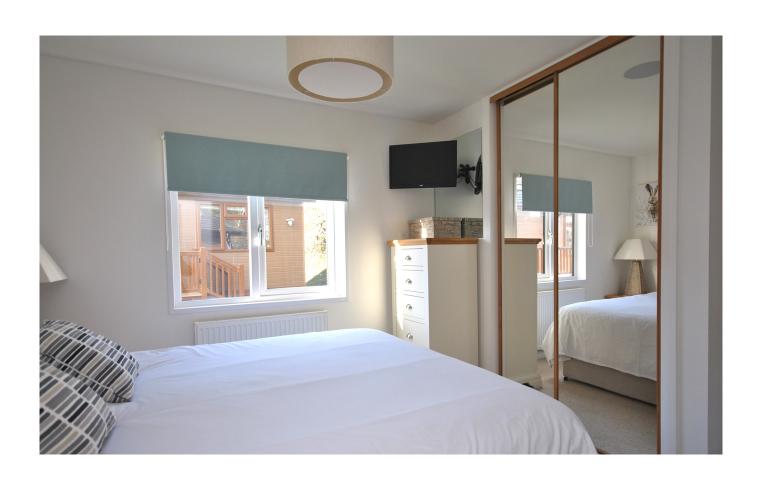

#### **DESCRIPTION**

Open plan and bright, the lodge offers a clever space, perfect for relaxing and entertaining. There is an entrance hall with a utility area and space for dressing table. The kitchen is well designed and is fitted with wall and base units, integrated appliances, electric oven and a gas hob. There are steps up to the modern living room with ample space for the modern furniture and dining room table and chairs. This area has French doors opening out onto the decking. To the rear of the lodge, the master bedroom is fitted with double wardrobes and has a good size en suite shower room complete with vanity basin and low level WC. The second double bedroom benefits from fitted double wardrobe. The modern family bathroom is fitted with a vanity basin, low level WC, panelled bath with shower attachment and shower screen. The lodge is a Pathfinder Highview which is an individual design split level property. The vendor has also paid all site fees until the end of February 2025.