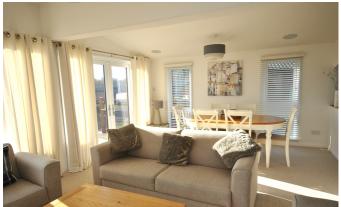

#### **DESCRIPTION**

Open plan and bright, the lodge offers a clever space, perfect for relaxing and entertaining. There is an entrance hall with a utility area and space for dressing table. The kitchen is well designed and is fitted with wall and base units, integrated appliances, electric oven and a gas hob. There are steps up to the modern living room with ample space for the modern furniture and dining room table and chairs. This area has French doors opening out onto the decking. To the rear of the lodge, the master bedroom is fitted with double wardrobes and has a good size en suite shower room complete with vanity basin and low level WC. The second double bedroom benefits from fitted double wardrobe. The modern family bathroom is fitted with a vanity basin, low level WC, panelled bath with shower attachment and shower screen. The lodge is a Pathfinder Highview which is an individual design split level property. The vendor has also paid all site fees until the end of February 2025.