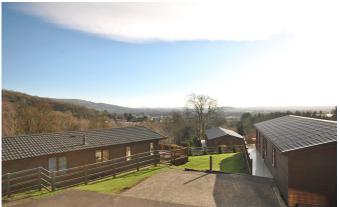

#### **OUTSIDE**

Outside the lodge, you can relax on the spacious balcony, complete with rattan furniture, enjoying southerly views to the front. You also have allocated block paved parking.

On site there are plenty of amenities, something to please everyone! Ranging from facilities such as tennis, basketball, five-a-side football, climbing walls, a farm shop heated swimming pool sauna and steam room, fitted gymnasium, spas, golf stimulator, ten pin bowling, restaurant and bar. There really is something for all the family to enjoy. Cheddar Woods is the ideal location for a family get away.