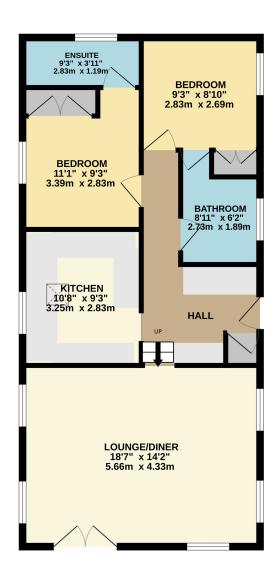

### GROUND FLOOR 740 sq.ft. (68.8 sq.m.) approx.

TOTAL FLOOR AREA: 740 sq.ft. (68.8 sq.m.) approx.

Whilst every attempt has been made to ensure the accuracy of the floorplan contained here, measurements of doors, windows, rooms and any other items are approximate and no responsibility is taken for any error, omission or mis-statement. This plan is for illustrative purposes only and should be used as such by any prospective purchaser. The services, systems and appliances shown have not been tested and no guarantee as to their operability or efficiency can be given. Made with Metropix ©2024