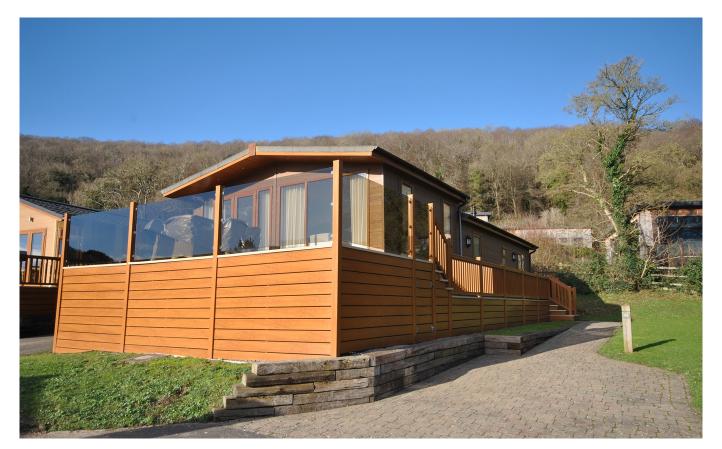

# £150,000 Leasehold

This two bedroom stylishly furnished holiday lodge/second home is in a elevated favoured location on this awarding winning Cheddar Woods and Spa resort. Offering a clever space for relaxing and entertaining with great southerly views to the front.

#### **DESCRIPTION**

Open plan and bright, the lodge offers a clever space, perfect for relaxing and entertaining. There is an entrance hall with a utility area and space for dressing table. The kitchen is well designed and is fitted with wall and base units, integrated appliances, electric oven and a gas hob. There are steps up to the modern living room with ample space for the modern furniture and dining room table and chairs. This area has French doors opening out onto the decking. To the rear of the lodge, the master bedroom is fitted with double wardrobes and has a good size en suite shower room complete with vanity basin and low level WC. The second double bedroom benefits from fitted double wardrobe. The modern family bathroom is fitted with a vanity basin, low level WC, panelled bath with shower attachment and shower screen. The lodge is a Pathfinder Highview which is an individual design split level property. The vendor has also paid all site fees until the end of February 2025.

#### **OUTSIDE**

Outside the lodge, you can relax on the spacious balcony, complete with rattan furniture, enjoying southerly views to the front. You also have allocated block paved parking.

On site there are plenty of amenities, something to please everyone! Ranging from facilities such as tennis, basketball, five-a-side football, climbing walls, a farm shop heated swimming pool sauna and steam room, fitted gymnasium, spas, golf stimulator, ten pin bowling, restaurant and bar. There really is something for all the family to enjoy. Cheddar Woods is the ideal location for a family get away.