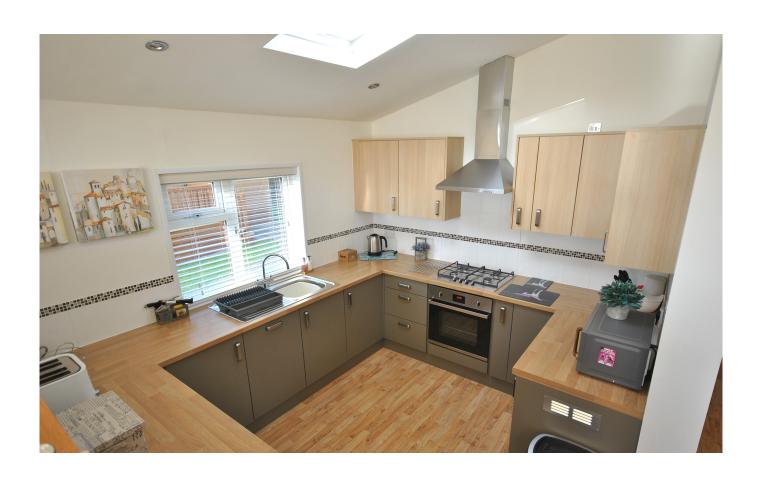

#### **DESCRIPTION**

Open plan and bright, the lodge offers a clever space, perfect for relaxing and entertaining. There is an entrance hall with a utility area and space for dressing table. The kitchen is well designed and is fitted with wall and base units, integrated appliances, electric oven and a gas hob. There are steps up to the modern living room with ample space for the modern furniture and dining room table and chairs. This area has French doors opening out onto the decking. To the rear of the lodge, the master bedroom is fitted with double wardrobes and has a good size en suite shower room complete with vanity basin and low level WC. The second double bedroom benefits from fitted double wardrobe. The modern family bathroom is fitted with a vanity basin, low level WC, panelled bath with shower attachment and shower screen. The lodge is a Pathfinder Highview which is an individual design split level property. The vendor has also paid all site fees until the end of February 2025.