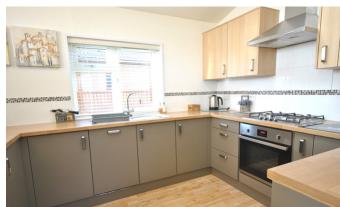

#### **DESCRIPTION**

Open plan and bright, the lodge offers a clever space, perfect for relaxing and entertaining. There is an entrance hall with a utility area and space for dressing table. The kitchen is well designed and is fitted with wall and base units, integrated appliances, electric oven and a gas hob. There are steps up to the modern living room with ample space for the modern furniture and dining room table and chairs. This area has French doors opening out onto the decking. To the rear of the lodge, the master bedroom is fitted with double wardrobes and has a good size en suite shower room complete with vanity basin and low level WC. The second double bedroom benefits from fitted double wardrobe. The modern family bathroom is fitted with a vanity basin, low level WC, panelled bath with shower attachment and shower screen. The lodge is a Pathfinder Highview which is an individual design split level property. The vendor has also paid all site fees until the end of February 2025.