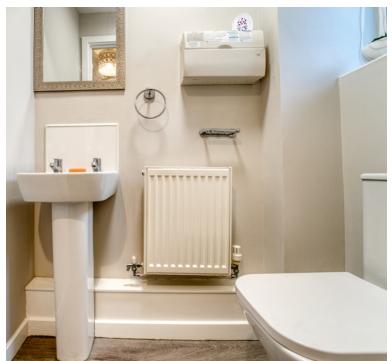

w

## Living room:

4.63m x 2.89m (15' 2" x 9' 6") Radiator, cupboard, double glazed window, door to to the kitchen/diner

#### Kitchen/diner:

3.83m x 2.49m (12' 7" x 8' 2")
Sink unit, floor and wall units,
built in oven, hob and
extractor hood, plumbing for
washing machine, double
glazed window, double
glazed double doors to the
garden

## First floor landing

Loft access

#### **Bedroom 1:**

3.85m x 2.60m (12' 8" x 8' 6")

Double glazed window,

radiator

#### Bedroom 2:

2.96m x 2.50m (9' 9" x 8' 2") Radiator, double glazed window

#### **Bathroom:**

Refitted suite with a corner shower cubicle, WC, wash hand basin, heated towel rail, double glazed window

## Parking:

2 spaces to the front of the house

## Rear garden:

A good size garden with patio area, decked area, side access













#### **FLOORPLAN & EPC**