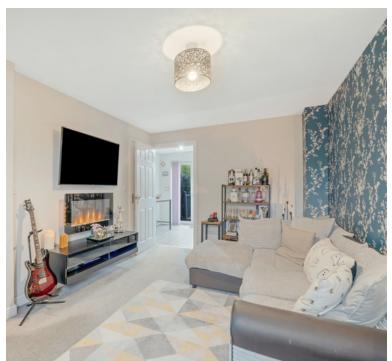

## Living room:

4.63m x 2.89m (15' 2" x 9' 6") Radiator, cupboard, double glazed window, door to to the kitchen/diner