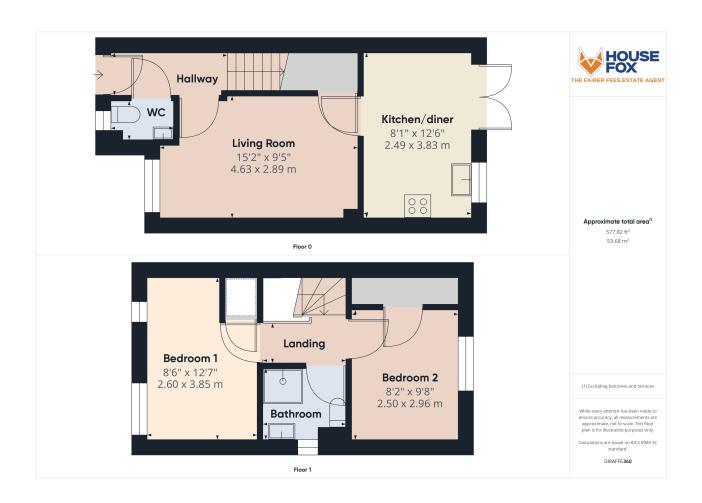

#### **ROOM DESCRIPTIONS**

## Main front door to the hallway:

## Hallway:

Stairs to the first floor, doors to the cloakroom and lounge

#### Cloakroom:

WC, wash hand basin, radiator, double glazed window

## Living room:

4.63m x 2.89m (15' 2" x 9' 6") Radiator, cupboard, double glazed window, door to to the kitchen/diner

#### Kitchen/diner:

3.83m x 2.49m (12' 7" x 8' 2")
Sink unit, floor and wall units,
built in oven, hob and
extractor hood, plumbing for
washing machine, double
glazed window, double
glazed double doors to the
garden

## First floor landing

Loft access

#### **Bedroom 1:**

3.85m x 2.60m (12' 8" x 8' 6")

Double glazed window,

radiator

#### Bedroom 2:

2.96m x 2.50m (9' 9" x 8' 2") Radiator, double glazed window

#### **Bathroom:**

Refitted suite with a corner shower cubicle, WC, wash hand basin, heated towel rail, double glazed window

#### **FLOORPLAN & EPC**