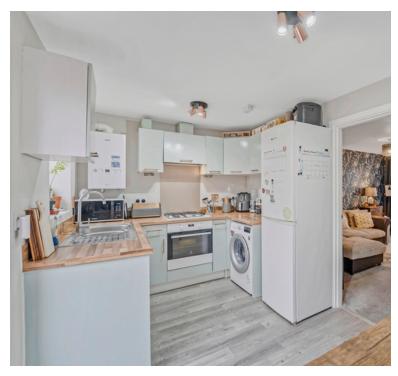

#### Kitchen/diner:

3.83m x 2.49m (12' 7" x 8' 2")
Sink unit, floor and wall units,
built in oven, hob and
extractor hood, plumbing for
washing machine, double
glazed window, double
glazed double doors to the
garden