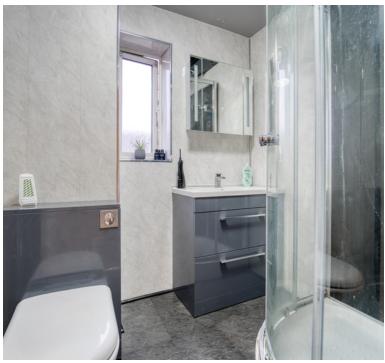

#### **Bathroom:**

Refitted suite with a corner shower cubicle, WC, wash hand basin, heated towel rail, double glazed window