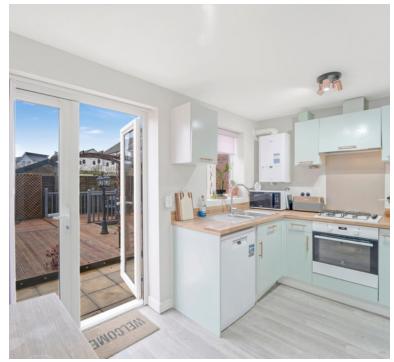

#### Kitchen/diner:

3.83m x 2.49m (12' 7" x 8' 2")
Sink unit, floor and wall units,
built in oven, hob and
extractor hood, plumbing for
washing machine, double
glazed window, double
glazed double doors to the
garden

## Rear garden:

A good size garden with patio area, decked area, side access