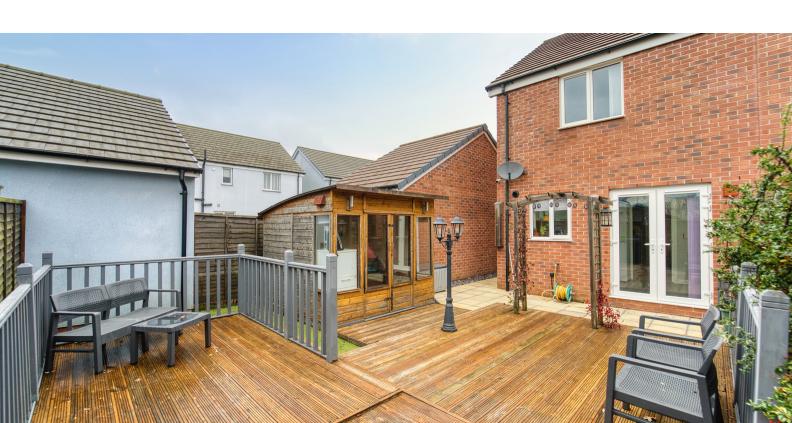

double bedrooms, kitchen/diner with double doors onto the garden, plus double glazing, gas central heating, lovely size rear garden, and 2 parking spaces.

So if you're looking to get onto the property ladder, this is a great opportunity, so call House Fox Estate Agents today.

IMPORTNANT NOTE; Please note, you will have to pass the Live West criteria, and meet the necessary requirements, to purchase this house, and you must be locally connected to North Somerset

#### **FEATURES**

- WALK THROUGH 360 VIDEO TOUR AVAILABLE
- SHARED OWNERSHIP
- 40% purchase for £94,000
- 60% rent at £345.54 per month
- Semi-detached house

- 2 bedrooms
- Excellent condition
- Kitchen/diner with double doors on to the garden
- You must meet Live West criteria and have a connection to North Somerset
- EPC-B



#### **ROOM DESCRIPTIONS**

## Main front door to the hallway:

## Hallway:

Stairs to the first floor, doors to the cloakroom and lounge

#### Cloakroom:

WC, wash hand basin, radiator, double glazed window

## Living room:

4.63m x 2.89m (15' 2" x 9' 6") Radiator, cupboard, double glazed window, door to to the kitchen/diner

#### Kitchen/diner:

3.83m x 2.49m (12' 7" x 8' 2")
Sink unit, floor and wall units,
built in oven, hob and
extractor hood, plumbing for
washing machine, double
glazed window, double
glazed double doors to the
garden

## First floor landing

Loft access

#### **Bedroom 1:**

3.85m x 2.60m (12' 8" x 8' 6")

Double glazed window,

radiator

#### Bedroom 2:

2.96m x 2.50m (9' 9" x 8' 2") Radiator, double glazed window

#### **Bathroom:**

Refitted suite with a corner