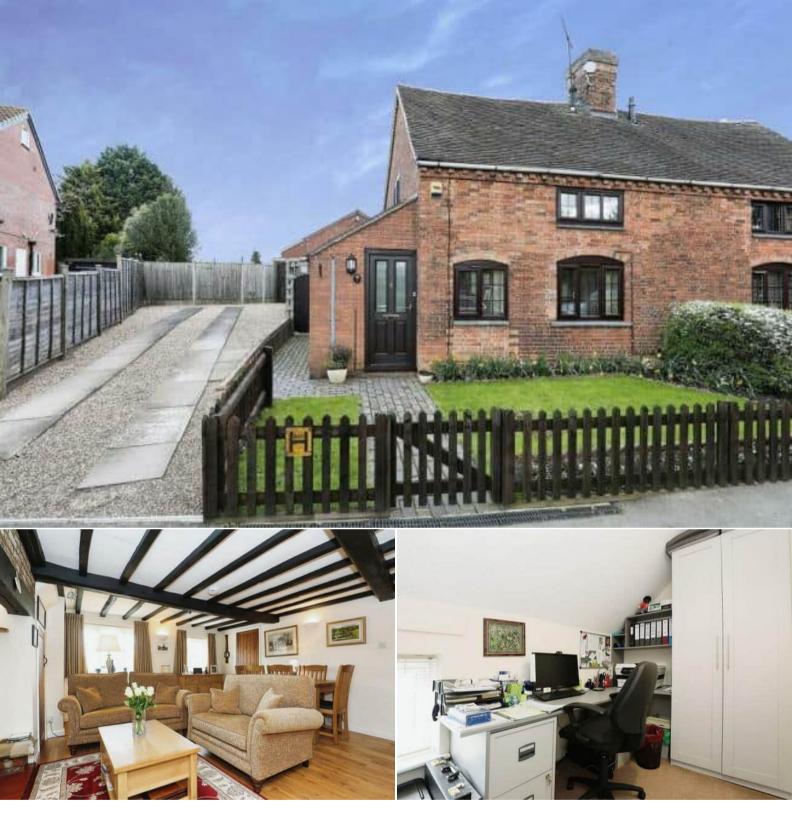

## Coventry Road Coventry

Bettermove are proud to present this 2 bedroom cottage in Coventry.

The property benefits from double glazing, gas central heating throughout and has off street parking available for multiple cars.

The council tax band is C.

The interior of this beautifully presented property comprises a spacious living/dining room and fitted kitchen on the ground floor. The first floor consists of 2 bedrooms and the family bathroom.

The exterior boasts a private rear garden, perfect for enjoying the summer months.

Located in the popular town of Baginton, the property is close to a range of amenities, including shops, supermarkets, restaurants and pubs. Excellent transport connections can be found from the A46, A45 and many local bus routes.