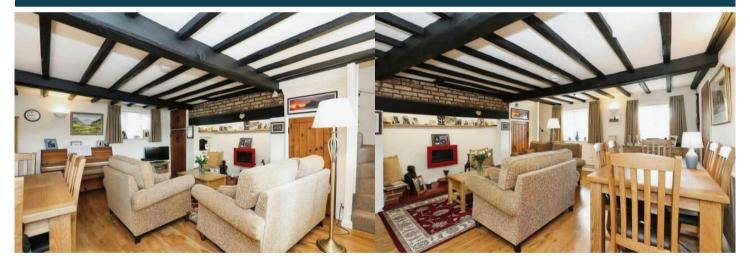

The council tax band is C.

The interior of this beautifully presented property comprises a spacious living/dining room and fitted kitchen on the ground floor. The first floor consists of 2 bedrooms and the family bathroom.