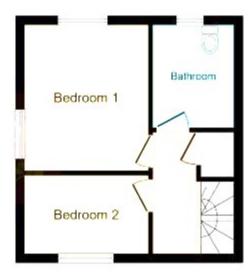

The council tax band is C.

The interior of this beautifully presented property comprises a spacious living/dining room and fitted kitchen on the ground floor. The first floor consists of 2 bedrooms and the family bathroom.

**Ground Floor** 

First Floor

This floorplan is for illustrative purposes only and is not crawn to scale. Measurements, floor-areas, openings and aneitzations are approximate. They should not be incliduate for any purpose and do not form any part or an agreement. No liability is taken for any enter or this statement. All parties must rely on their own inspections.