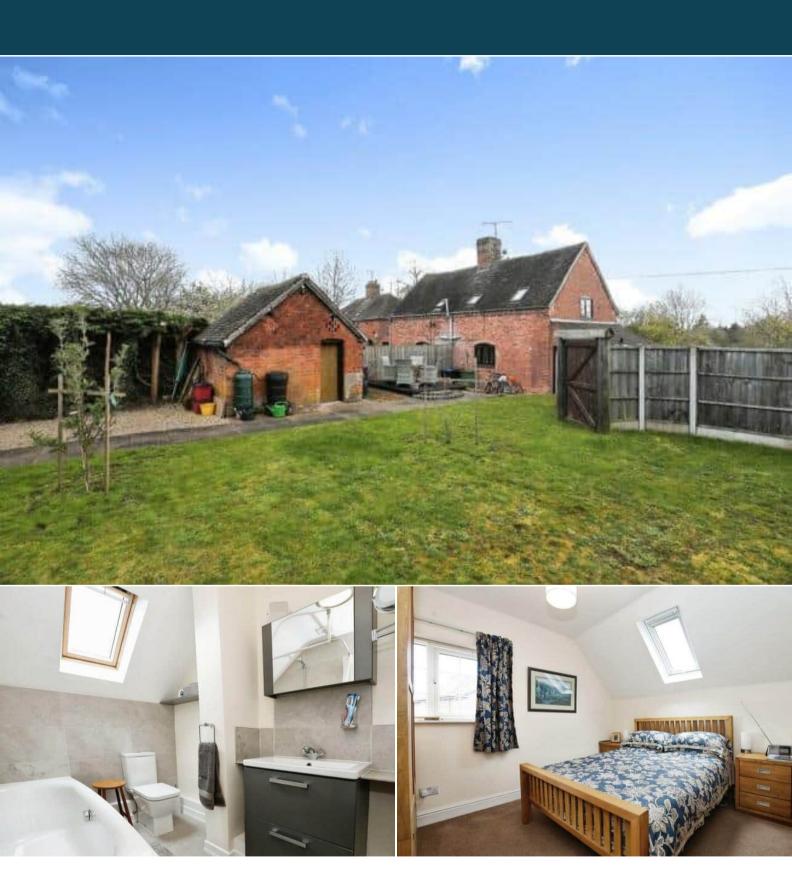

## Coventry Road Coventry

Bettermove are proud to present this 2 bedroom cottage in Coventry.

The property benefits from double glazing, gas central heating throughout and has off street parking available for multiple cars.

The council tax band is C.

The interior of this beautifully presented property comprises a spacious living/dining room and fitted kitchen on the ground floor. The first floor consists of 2 bedrooms and the family bathroom.

The exterior boasts a private rear garden, perfect for enjoying the summer months.

Located in the popular town of Baginton, the property is close to a range of amenities, including shops, supermarkets, restaurants and pubs. Excellent transport connections can be found from the A46, A45 and many local bus routes.