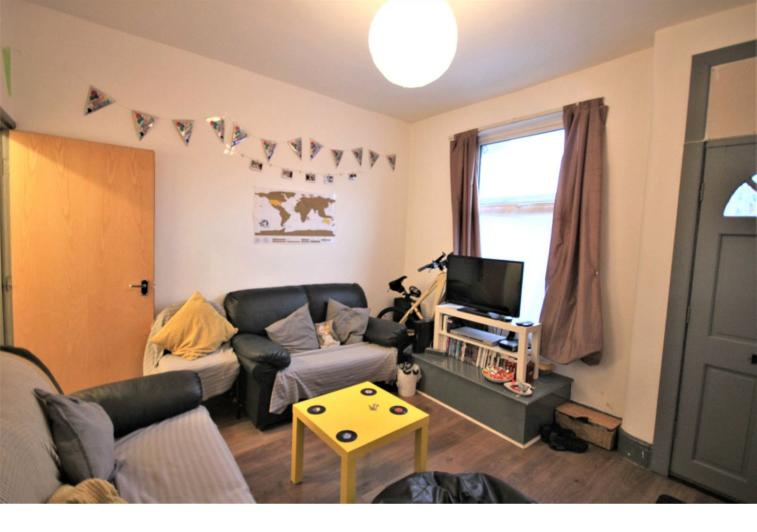

# Lounge (Reception)

3.63m x 3.45m (11' 11" x 11' 4") With central heating radiator, double glazed window overlooking Harold Terrace.