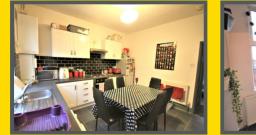

## **Kitchen**

#### 12'3 x 11'3 (3.73m x 3.43m)

Stainless steel sink unit with tiled splash backs. Built-in stainless steel gas hob and electric oven. Modern wall & base units. Plumbed for automatic washer. Gas boiler. Radiator. Access to rear.