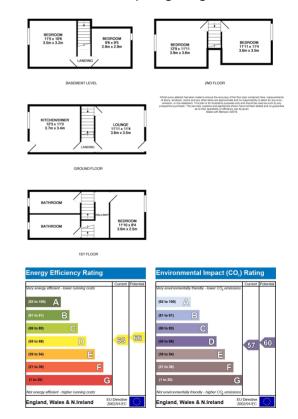

# **Ground Floor**

# Lounge (Reception)

3.63m x 3.45m (11' 11" x 11' 4") With central heating radiator, double glazed window overlooking Harold Terrace.

## **Kitchen**

#### 12'3 x 11'3 (3.73m x 3.43m)

Stainless steel sink unit with tiled splash backs. Built-in stainless steel gas hob and electric oven. Modern wall & base units. Plumbed for automatic washer. Gas boiler. Radiator. Access to rear.

#### **First Floor**

#### **Bathroom One**

Modern white suite with electric shower over bath and tiled around. Radiator. Extractor fan. Tiled floor.

#### **Bathroom Two**

Modern white suite with electric shower over bath and tiled around. Radiator. Extractor fan. Tiled floor.

#### **Bedroom Three**

11'10 x 8'4 (3.61m x 2.54m) Radiator, Double Glazed window with tiled reveal.

# **Second Floor**

#### **Bedroom Four**

11'11 max x 11'4 max (3.63m max x 3.45m max) Radiator. Dormer window.

## **Bedroom Five**

12'9 max x 11'11 (3.89m max x 3.63m) Radiator. Double glazed velux window.

## Basement

## **Bedroom One**

9'6 x 9'5 (2.90m x 2.87m) Radiator. Recessed spotlighting.

#### Bedroom Two

10'6 x 11'5 (3.20m x 3.48m) Radiator. Recessed spotlighting.