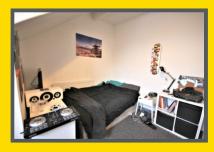

## **Bedroom One**

9'6 x 9'5 (2.90m x 2.87m) Radiator. Recessed spotlighting.

#### Bedroom Two

10'6 x 11'5 (3.20m x 3.48m) Radiator. Recessed spotlighting.