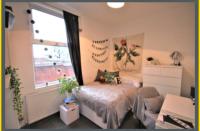

#### **Bedroom Three**

11'10 x 8'4 (3.61m x 2.54m) Radiator, Double Glazed window with tiled reveal.

#### **Bedroom Four**

11'11 max x 11'4 max (3.63m max x 3.45m max) Radiator. Dormer window.

## **Bedroom Five**

12'9 max x 11'11 (3.89m max x 3.63m) Radiator. Double glazed velux window.