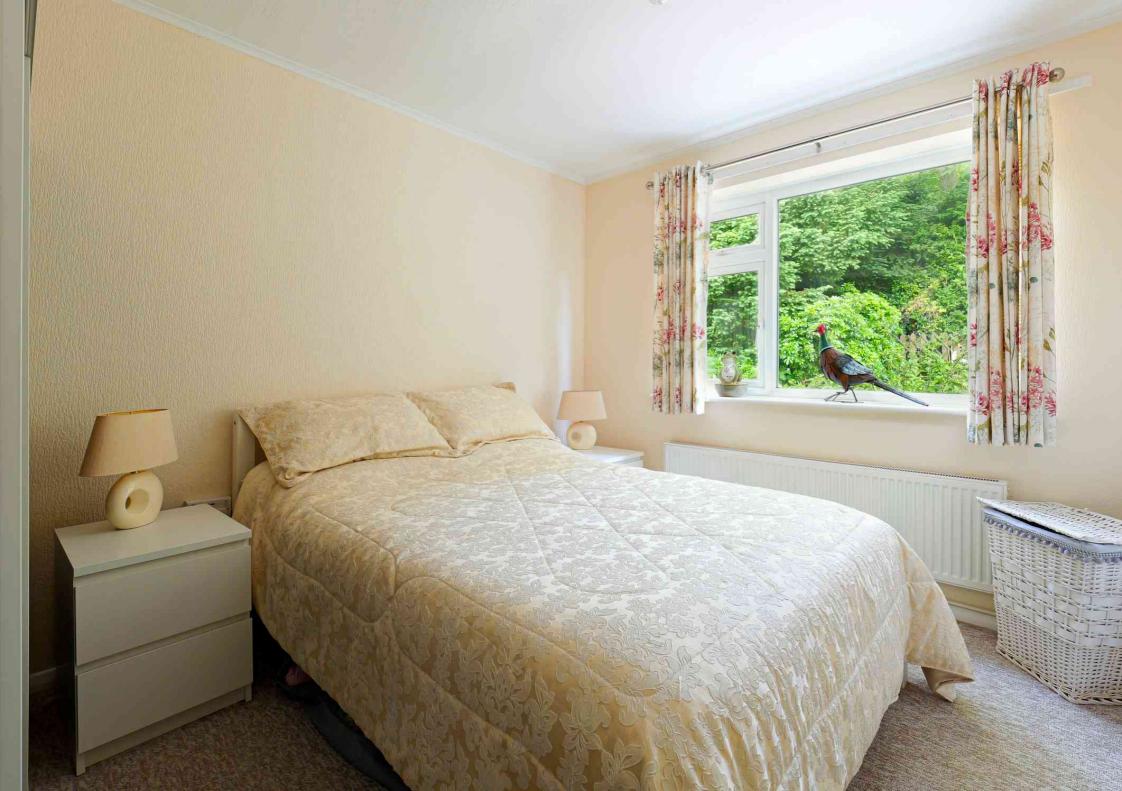

### The accommodation comprises Entrance hall

Living room 21' 4" x 16' 1" (6.50m x 4.90m)

**Kitchen/Dining room** 20' 0'' x 18' 10'' (6.10m x 5.74m)

Bedroom one 11' 11" x 10' 4" (3.63m x 3.15m)

**Bedroom two** 10' 4'' x 9' 1'' (3.15m x 2.77m)

Bedroom three 8' 10'' x 8' 2'' (2.69m x 2.49m)