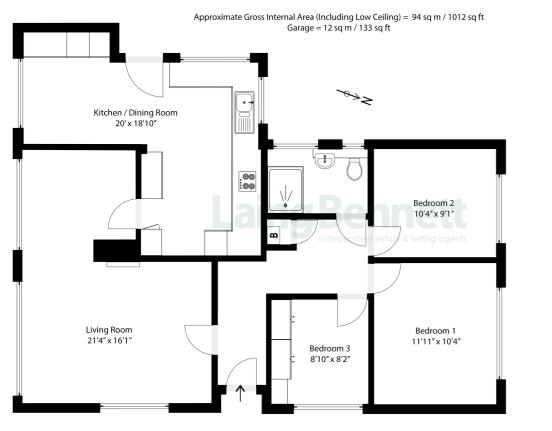

### The accommodation comprises Entrance hall

Living room 21' 4" x 16' 1" (6.50m x 4.90m)

**Kitchen/Dining room** 20' 0'' x 18' 10'' (6.10m x 5.74m)

Bedroom one 11' 11" x 10' 4" (3.63m x 3.15m)

**Bedroom two** 10' 4'' x 9' 1'' (3.15m x 2.77m)

Bedroom three 8' 10'' x 8' 2'' (2.69m x 2.49m)

## Shower room

#### Outside

Garage approached over driveway providing off road parking 17' 3" x 7' 8" (5.26m x 2.34m)

Front And Rear Garden

Illustration for Identification purposes only. Measurements are approximate. Dimensions given are between the widest points. Not to scale. Outbuildings are not shown in actual location.