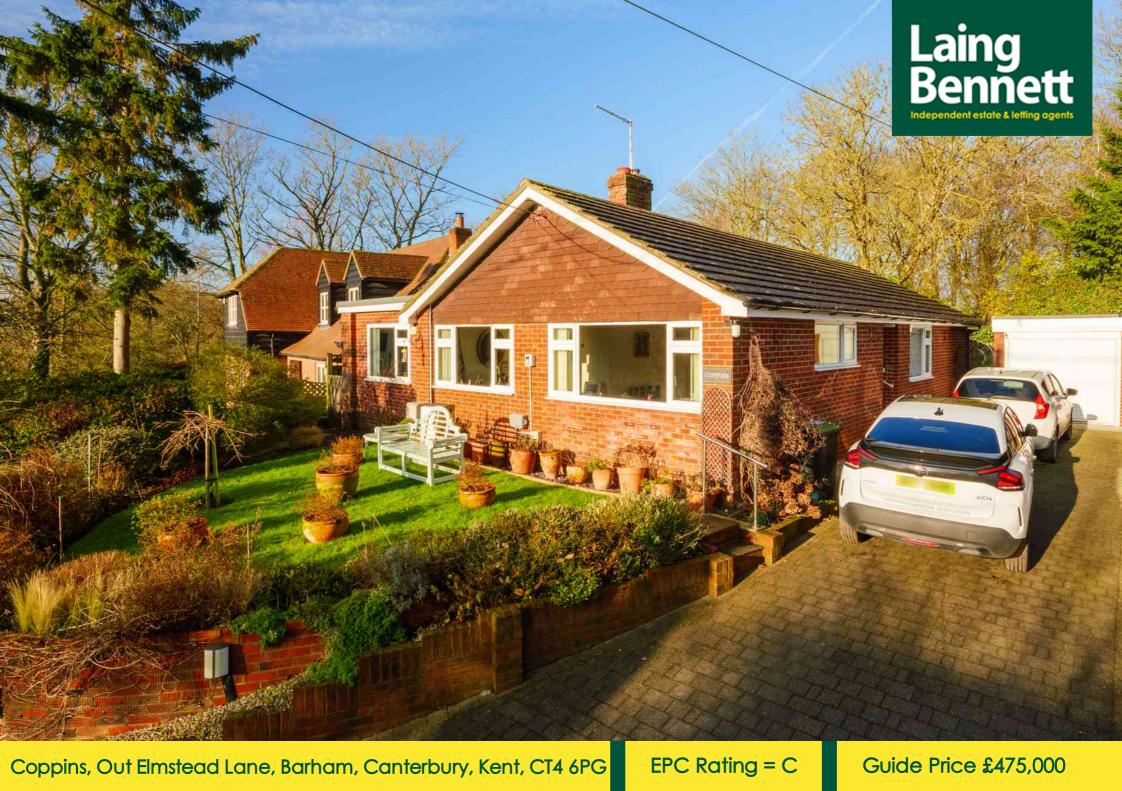

Located on a serene lane on the outskirts of the picturesque village of Barham. The property has been meticulously renovated both inside and out to the highest of standards, offering a blend of modern luxury and timeless elegance. With its stylish interior and beautifully landscaped pretty front garden and easy to maintain rear garden, this bungalow represents the epitome of fine living in a charming village environment. Accommodation comprises: Spacious entrance hall, double aspect 'L' shaped living room, sleek and modern kitchen/dining room which has been designed with both functionality and style in mind making it a perfect space for preparing a simple meal or hosting a gourmet dinner party. Outside, the property features a recently laid paved driveway leading to a detached garage, ensuring ample parking and storage space. The charming front garden is laid to lawn, adorned with well-stocked border beds that add a touch of color and vibrancy. The rear garden, beautifully laid with Indian sandstone, is surrounded by lush green shrubs and hedging, offering a private and secluded outdoor space perfect for relaxation and entertaining. EPC Rating: C Guide Price £475.000

Tenure Freehold Property Type Bungalow Receptions 1 Bedrooms 3 Bathrooms 1 Parking Driveway & garage Heating Gas EPC Rating C Council Tax Band E Folkestone & Hythe District Council