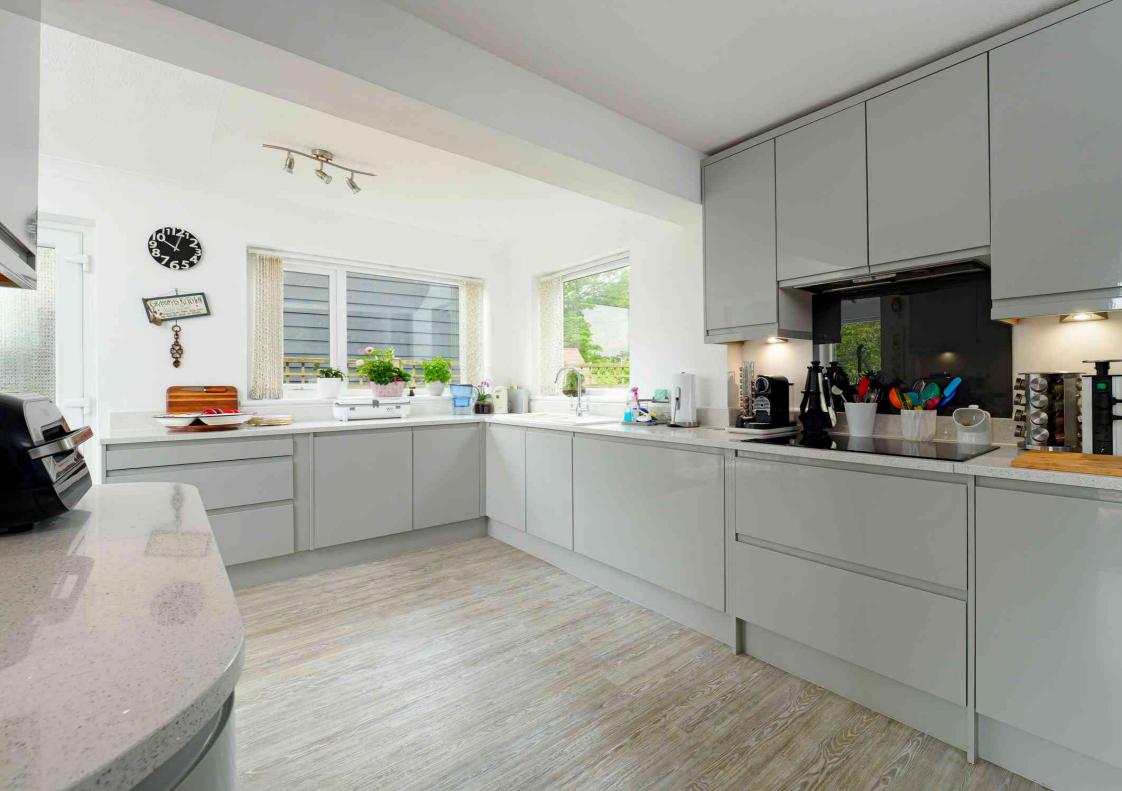

### The accommodation comprises Entrance hall

Living room 21' 4" x 16' 1" (6.50m x 4.90m)

**Kitchen/Dining room** 20' 0'' x 18' 10'' (6.10m x 5.74m)

Bedroom one 11' 11" x 10' 4" (3.63m x 3.15m)

**Bedroom two** 10' 4'' x 9' 1'' (3.15m x 2.77m)