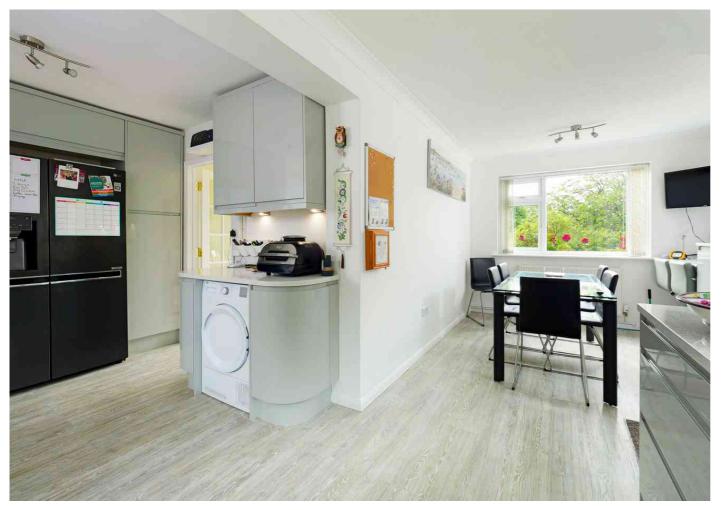

### The accommodation comprises Entrance hall

Living room 21' 4" x 16' 1" (6.50m x 4.90m)

**Kitchen/Dining room** 20' 0'' x 18' 10'' (6.10m x 5.74m)

Bedroom one 11' 11" x 10' 4" (3.63m x 3.15m)

**Bedroom two** 10' 4'' x 9' 1'' (3.15m x 2.77m)