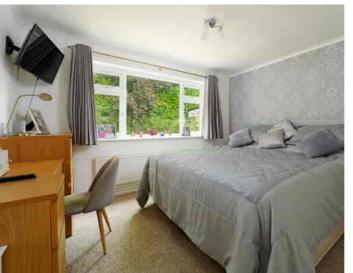

### The accommodation comprises Entrance hall

Living room 21' 4" x 16' 1" (6.50m x 4.90m)

**Kitchen/Dining room** 20' 0'' x 18' 10'' (6.10m x 5.74m)

Bedroom one 11' 11" x 10' 4" (3.63m x 3.15m)

**Bedroom two** 10' 4'' x 9' 1'' (3.15m x 2.77m)

Bedroom three 8' 10'' x 8' 2'' (2.69m x 2.49m)