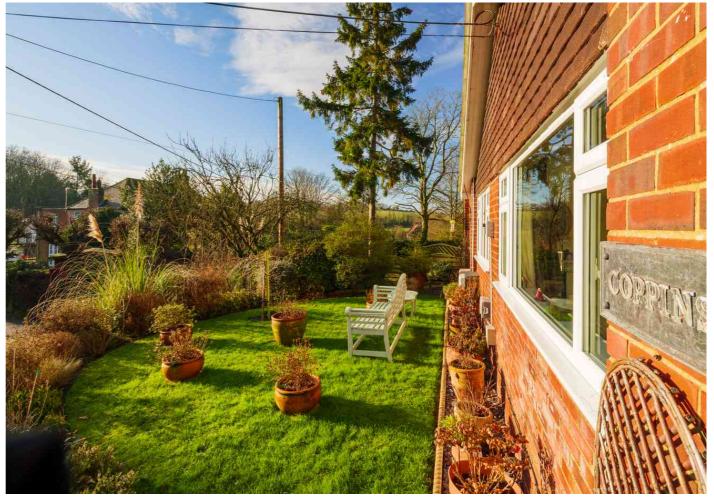

Located on a serene lane on the outskirts of the picturesque village of Barham. The property has been meticulously renovated both inside and out to the highest of standards, offering a blend of modern luxury and timeless elegance. With its stylish interior and beautifully landscaped pretty front garden and easy to maintain rear garden, this bungalow represents the epitome of fine living in a charming village environment. Accommodation comprises: Spacious entrance hall, double aspect 'L' shaped living room, sleek and modern kitchen/dining room which has been designed with both functionality and style in mind making it a perfect space for preparing a simple meal or hosting a gourmet dinner party. Outside, the property features a recently laid paved driveway leading to a detached garage, ensuring ample parking and storage space. The charming front garden is laid to lawn, adorned with well-stocked border beds that add a touch of color and vibrancy. The rear garden, beautifully laid with Indian sandstone, is surrounded by lush green shrubs and hedging, offering a private and secluded outdoor space perfect for relaxation and entertaining. EPC Rating: C Guide Price £475.000

#### Outside

Garage approached over driveway providing off road parking 17' 3" x 7' 8" (5.26m x 2.34m)

Front And Rear Garden

Illustration for Identification purposes only. Measurements are approximate. Dimensions given are between the widest points. Not to scale. Outbuildings are not shown in actual location.