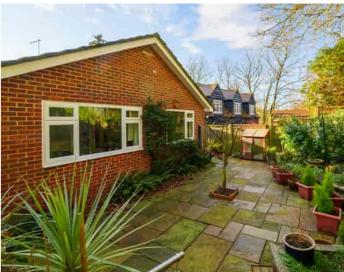

Located on a serene lane on the outskirts of the picturesque village of Barham. The property has been meticulously renovated both inside and out to the highest of standards, offering a blend of modern luxury and timeless elegance. With its stylish interior and beautifully landscaped pretty front garden and easy to maintain rear garden, this bungalow represents the epitome of fine living in a charming village environment. Accommodation comprises: Spacious entrance hall, double aspect 'L' shaped living room, sleek and modern kitchen/dining room which has been designed with both functionality and style in mind making it a perfect space for preparing a simple meal or hosting a gourmet dinner party. Outside, the property features a recently laid paved driveway leading to a detached garage, ensuring ample parking and storage space. The charming front garden is laid to lawn, adorned with well-stocked border beds that add a touch of color and vibrancy. The rear garden, beautifully laid with Indian sandstone, is surrounded by lush green shrubs and hedging, offering a private and secluded outdoor space perfect for relaxation and entertaining. EPC Rating: C Guide Price £475.000

#### Outside

Garage approached over driveway providing off road parking 17' 3" x 7' 8" (5.26m x 2.34m)

Front And Rear Garden

Illustration for Identification purposes only. Measurements are approximate. Dimensions given are between the widest points. Not to scale. Outbuildings are not shown in actual location.