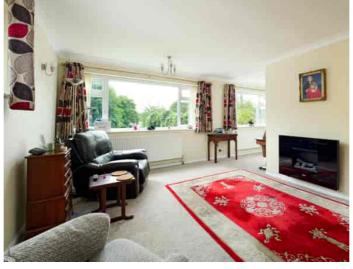

### The accommodation comprises Entrance hall

Living room 21' 4" x 16' 1" (6.50m x 4.90m)

**Kitchen/Dining room** 20' 0'' x 18' 10'' (6.10m x 5.74m)

Bedroom one 11' 11" x 10' 4" (3.63m x 3.15m)

**Bedroom two** 10' 4'' x 9' 1'' (3.15m x 2.77m)