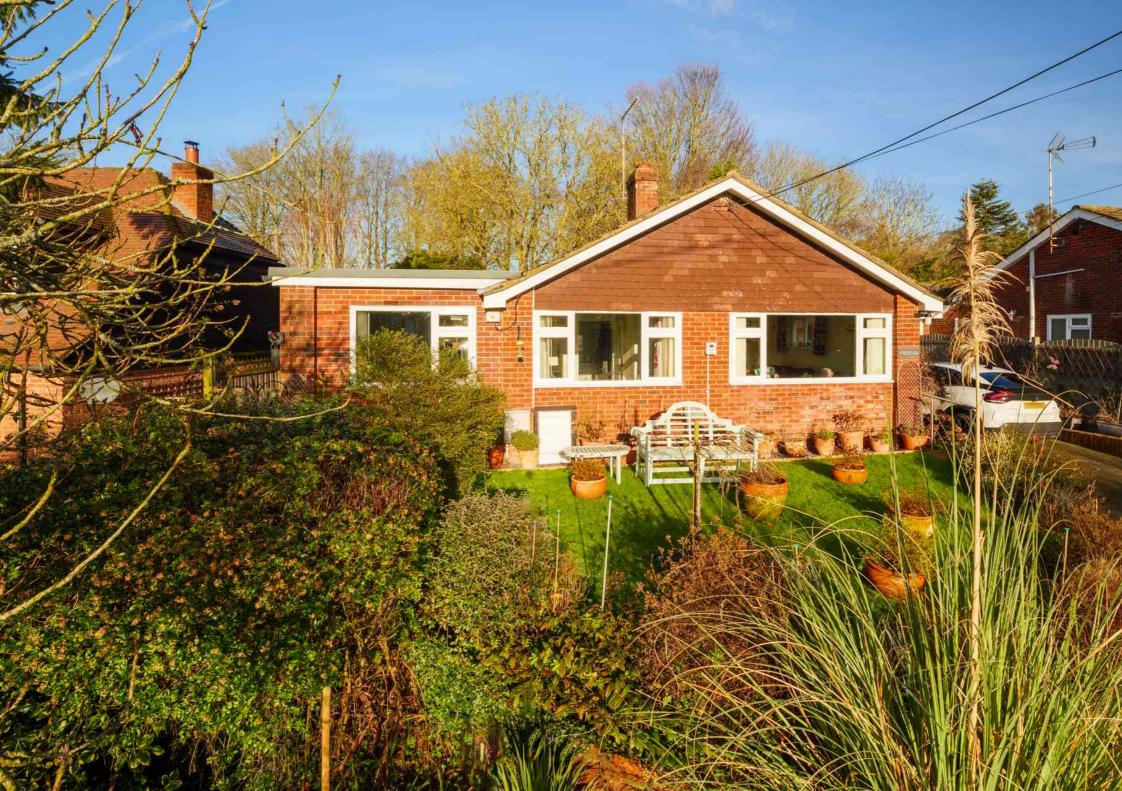

Located on a serene lane on the outskirts of the picturesque village of Barham. The property has been meticulously renovated both inside and out to the highest of standards, offering a blend of modern luxury and timeless elegance. With its stylish interior and beautifully landscaped pretty front garden and easy to maintain rear garden, this bungalow represents the epitome of fine living in a charming village environment. Accommodation comprises: Spacious entrance hall, double aspect 'L' shaped living room, sleek and modern kitchen/dining room which has been designed with both functionality and style in mind making it a perfect space for preparing a simple meal or hosting a gourmet dinner party. Outside, the property features a recently laid paved driveway leading to a detached garage, ensuring ample parking and storage space. The charming front garden is laid to lawn, adorned with well-stocked border beds that add a touch of color and vibrancy. The rear garden, beautifully laid with Indian sandstone, is surrounded by lush green shrubs and hedging, offering a private and secluded outdoor space perfect for relaxation and entertaining. EPC Rating: C Guide Price £475.000

#### Outside

Garage approached over driveway providing off road parking 17' 3" x 7' 8" (5.26m x 2.34m)

Front And Rear Garden

Illustration for Identification purposes only. Measurements are approximate. Dimensions given are between the widest points. Not to scale. Outbuildings are not shown in actual location.