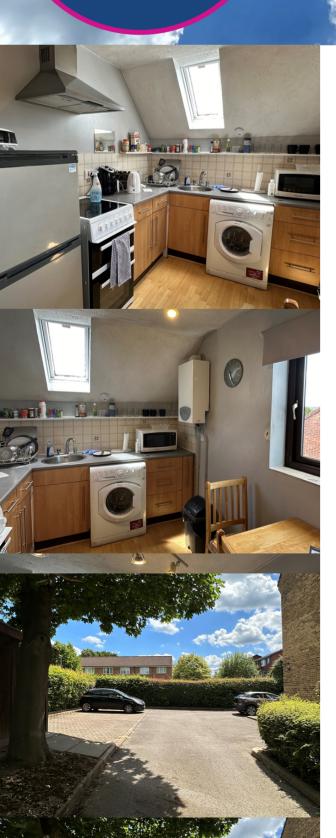

The studio apartment is located on the top floor of the block. This is accessible via the secure main entrance and stair case leading to second floor.

The property comprises living/sleeping area, kitchen, bathroom and hallway. There is a modern fitted kitchen comprising of matching base units with space for an electric oven, fridge freezer and space and pluming for a washing machine.

# **KITCHEN**

2.37m x 2.66m (7' 9" x 8' 9") Dual aspect with ample base units providing storage/work surfaces, space for a small dining table and space and fittings for an electric oven, fridge freezer and washing machine.

# **EXTERIOR**

PARKING

### Parking space for 1 car.