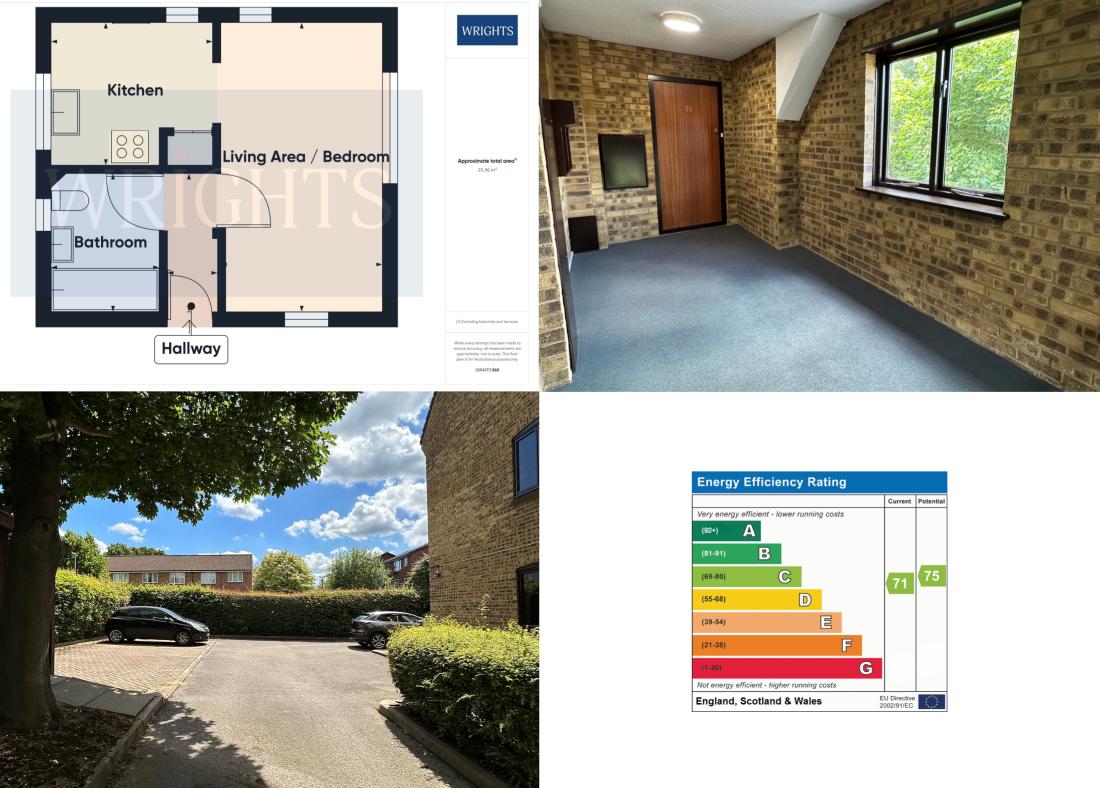

# **ACCOMMODATION**

HALLWAY 0.96m x 1.62m (3' 2" x 5' 4") Carpet flooring leading to;

### LOUNGE / BEDROOM

2.71m x 4.79m (8' 11" x 15' 9") A triple aspect room benefitting from plenty of natural light, UPVC windows, carpet flooring leading to;

### BATHROOM

1.68m x 2.28m (5' 6" x 7' 6") Three piece suite comprising of a side panelled bath, pedestal hand wash basin and W/C. Vinyl flooring and part tiled walls with a large storage cupboard.

# **EXTERIOR**

PARKING

### Parking space for 1 car.

# **Property Details**

Council Tax Band - B

Length of Lease - 61yrs remaining (99yrs from 1 June 1987) Ground Rent - £30.00 per annum Service Charge - £807.94 per annum

(all information has been provided to us and should be verified by your legal representative).