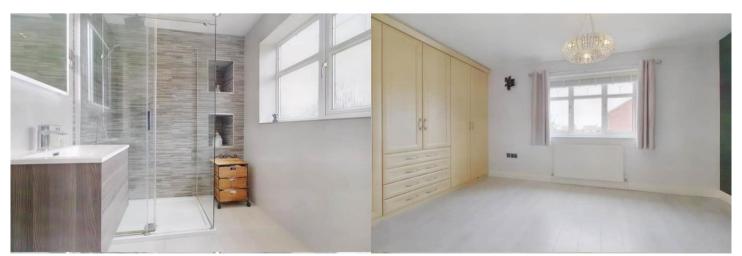

The property benefits from an electric gated driveway and integral garage driveway providing off street parking for multiple cars. The council tax band is F.

The interior of this beautifully presented property consists of a bay fronted lounge with new hardwood flooring fitted in 2021, contemporary kitchen with island breakfast bar, dining room, utility room, conservatory and cloakroom on the ground floor with underfloor heating present in all rooms. The first floor comprises five double bedrooms, three with fitted wardrobes and an en suite shower room to the master and Jack and Jill style en suite to the second and third bedrooms, as well as the family bathroom. There are new carpets on the stairs and landing and to three of the bedrooms. The exterior boasts an enclosed rear garden with lawn and patio areas, perfect for enjoying the summer months.