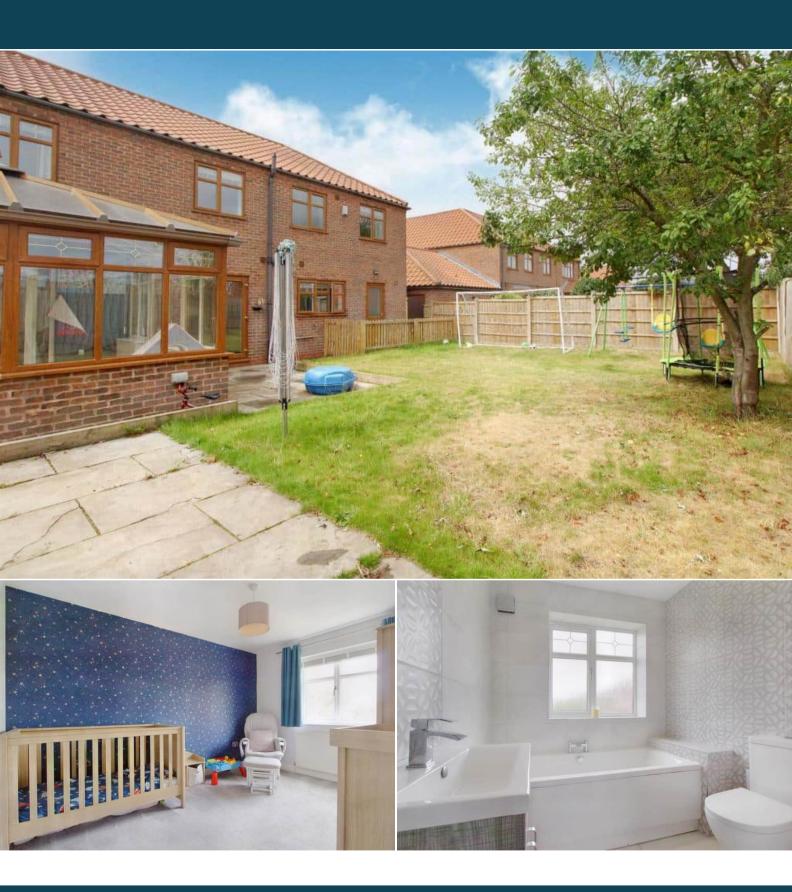

The property benefits from an electric gated driveway and integral garage driveway providing off street parking for multiple cars. The council tax band is F.

The interior of this beautifully presented property consists of a bay fronted lounge with new hardwood flooring fitted in 2021, contemporary kitchen with island breakfast bar, dining room, utility room, conservatory and cloakroom on the ground floor with underfloor heating present in all rooms. The first floor comprises five double bedrooms, three with fitted wardrobes and an en suite shower room to the master and Jack and Jill style en suite to the second and third bedrooms, as well as the family bathroom. There are new carpets on the stairs and landing and to three of the bedrooms. The exterior boasts an enclosed rear garden with lawn and patio areas, perfect for enjoying the summer months.