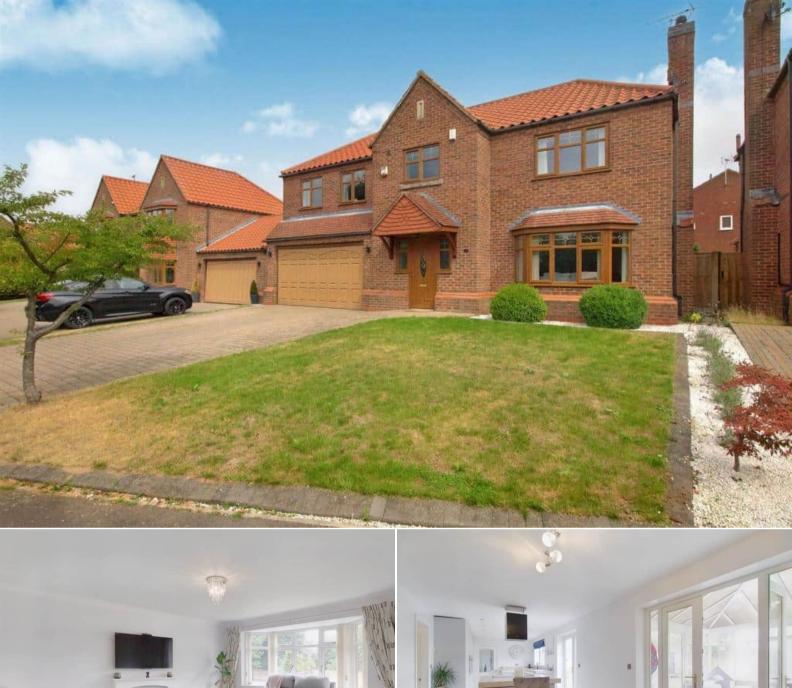

## The Gables Mansfield

Bettermove are delighted to welcome to the market this charming five bedroom detached house in Forest Town, set within a private gated community of just six homes, available with no forward chain.

The property benefits from an electric gated driveway and integral garage driveway providing off street parking for multiple cars. The council tax band is F.

The interior of this beautifully presented property consists of a bay fronted lounge with new hardwood flooring fitted in 2021, contemporary kitchen with island breakfast bar, dining room, utility room, conservatory and cloakroom on the ground floor with underfloor heating present in all rooms. The first floor comprises five double bedrooms, three with fitted wardrobes and an en suite shower room to the master and Jack and Jill style en suite to the second and third bedrooms, as well as the family bathroom. There are new carpets on the stairs and landing and to three of the bedrooms. The exterior boasts an enclosed rear garden with lawn and patio areas, perfect for enjoying the summer months.