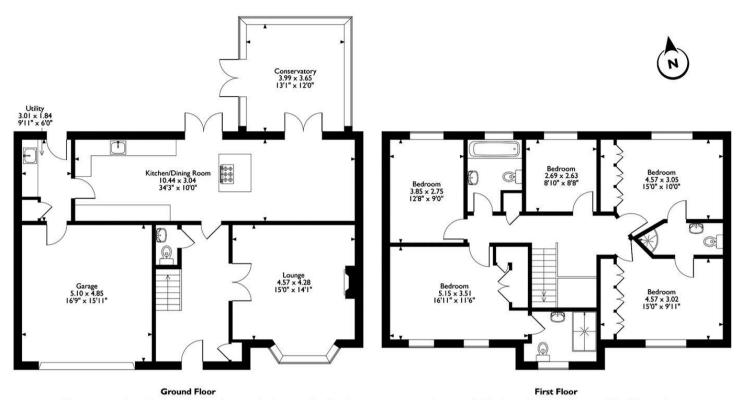

## The Gables Forest Town, Mansfield, Nottinghamshire Approximate Gross Internal Area 211 Sq M/2272 Sq Ft

Please note that the location of doors, windows and other items are approximate and this floorplan is to be used for illustrative purposes only. Unauthorized reproduction is prohibited.