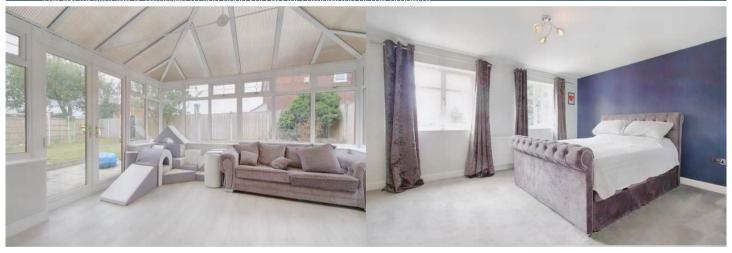

The property benefits from an electric gated driveway and integral garage driveway providing off street parking for multiple cars. The council tax band is F.

The interior of this beautifully presented property consists of a bay fronted lounge with new hardwood flooring fitted in 2021, contemporary kitchen with island breakfast bar, dining room, utility room, conservatory and cloakroom on the ground floor with underfloor heating present in all rooms. The first floor comprises five double bedrooms, three with fitted wardrobes and an en suite shower room to the master and Jack and Jill style en suite to the second and third bedrooms, as well as the family bathroom. There are new carpets on the stairs and landing and to three of the bedrooms. The exterior boasts an enclosed rear garden with lawn and patio areas, perfect for enjoying the summer months.