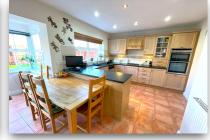

\*\*Walk through video tour\*\*Merrys are delighted to offer for sale this four bedroom detached family home which is available for the first time since being built and occupied by it's present owners, who have had the property from new. Occupying an enviable position on the Simpson Manor estate in Wootton the property consists of 1350 square ft of accommodation spread over two floors and includes a lounge, kitchen/breakfast room, utility room, separate dining room, study and cloakroom WC on the ground floor with four bedrooms, en-suite to master bedroom and family bathroom on the first floor. There is a double detached garage and off road parking to the rear of the property.