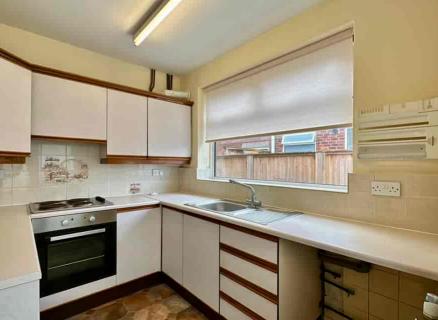

With a well-thought-out FLOOR PLAN and a well-proportioned plot, it's a place where comfort and practicality meet.

The REAR LOUNGE seamlessly connects to a CONSERVATORY, creating a delightful transition between indoor and outdoor living. The adjacent KITCHEN ensures that meal preparation is a breeze.