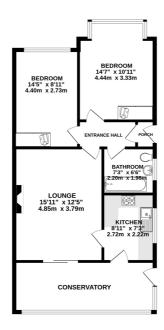

With a well-thought-out FLOOR PLAN and a well-proportioned plot, it's a place where comfort and practicality meet.

The REAR LOUNGE seamlessly connects to a CONSERVATORY, creating a delightful transition between indoor and outdoor living. The adjacent KITCHEN ensures that meal preparation is a breeze.

This property has TWO BEDROOMS, and the practicality of the SHOWER ROOM is evident, equipped with modern amenities for your everyday convenience.

Outside, you'll find both front and rear GARDENS, ideal for green thumbs and outdoor enthusiasts. OFF-ROAD PARKING leads to the GARAGE, providing secure storage for your vehicles or extra belongings.

Whilst every attempt has been made to ensure the accuracy of the floorplan contained here, measurements of doors, visidove, cooms and any other items are approximate and no responsibility to taken for any error, prospective purchaser. The services, systems and applicances shown have not been tested and no guarantee as to their operatality or efficiency can be given.