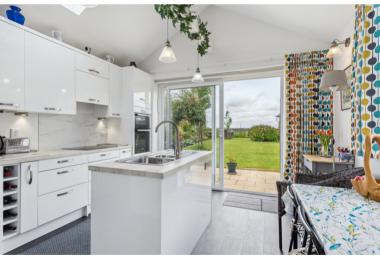

## **For Sale**

32 High Street, Meppershall, Shefford, Bedfordshire, SG17 5LX

- INDIVIDUAL DETACHED BUNGALOW
- EXTENDED TO PROVIDE OVER 1200 SQ FT OF ACCOMMODATION
- SITTING ROOM WITH NEW LOG BURNER
- KITCHEN/BREAKFAST ROOM WITH VAULTED CEILING
- DINING ROOM/BEDROOM 3
- TWO DOUBLE BEDROOMS MASTER EN-SUITE
- LANDSCAPED REAR GARDEN WITH SUMMERHOUSE + GREENHOUSE
- GARAGE + STORE ROOM + OF ROAD PARKING FOR 4 CARS
- AMAZING VIEWS OVER OPEN COUNTRYSIDE
- COUNCIL TAX BAND E | EPC BAND D