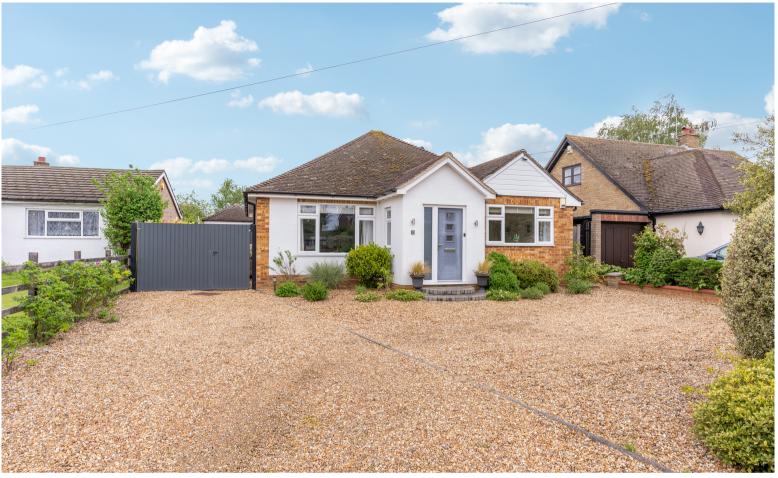

## **For Sale**

32 High Street, Meppershall, Shefford, Bedfordshire, SG17 5LX

- INDIVIDUAL DETACHED BUNGALOW
- EXTENDED TO PROVIDE OVER 1200 SQ FT OF ACCOMMODATION
- SITTING ROOM WITH NEW LOG BURNER
- KITCHEN/BREAKFAST ROOM WITH VAULTED CEILING
- DINING ROOM/BEDROOM 3
- TWO DOUBLE BEDROOMS MASTER EN-SUITE
- LANDSCAPED REAR GARDEN WITH SUMMERHOUSE + GREENHOUSE
- GARAGE + STORE ROOM + OF ROAD PARKING FOR 4 CARS
- AMAZING VIEWS OVER OPEN COUNTRYSIDE
- COUNCIL TAX BAND E | EPC BAND D