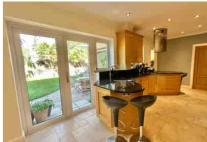

Downstairs you are immediately greeted by a large entrance hall with underfloor Travertine flooring which spans off to the double aspect drawing room, dining room and refitted cloakroom. The flooring continues through to the refitted kitchen/dining room which has two sets of casement doors opening onto