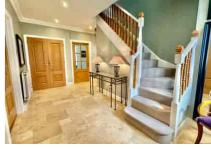

Downstairs you are immediately greeted by a large entrance hall with underfloor Travertine flooring which spans off to the double aspect drawing room, dining room and refitted cloakroom. The flooring continues through to the refitted kitchen/dining room which has two sets of casement doors opening onto