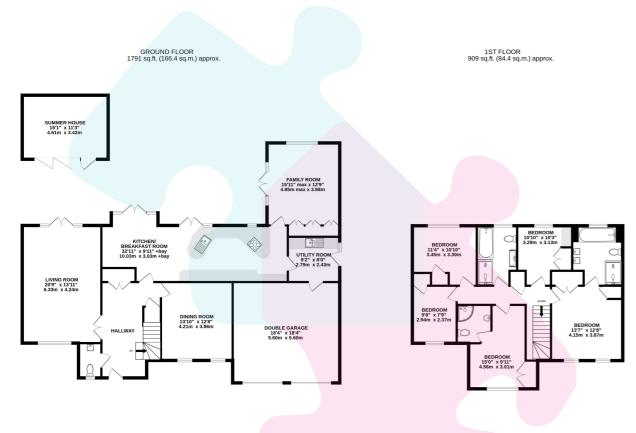

Upstairs there are five double bedrooms, all with fitted wardrobes/cupboards. The principal suite is beautiful and has a sumptuous refitted en-suite bath and shower room. The second bedroom also has a refitted en-suite shower room with underfloor heating. The family bathroom is very similar in style to the main bedroom's and has both the bath and walk-in shower.

Downstairs you are immediately greeted by a large entrance hall with underfloor Travertine flooring which spans off to the double aspect drawing room, dining room and refitted cloakroom. The flooring continues through to the refitted kitchen/dining room which has two sets of casement doors opening onto

TOTAL FLOOR AREA: 2700 sq.ft. (250.8 sq.m.) approx.

Whilst overy utterrige has been made to ensure the accuracy of the floorigin contained inter, measurements of donor, windows, comiss and any other items are appropriate and on expectability in Selber for any error, omission or mis-statement. This plan is for illustrative purposes only and should be used as such by any prospective purchaser. The services, systems and appliances shown have obbeen tested and no guarantee as to their operability or efficiency can be given.