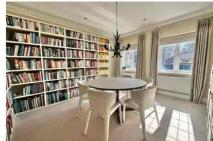

Downstairs you are immediately greeted by a large entrance hall with underfloor Travertine flooring which spans off to the double aspect drawing room, dining room and refitted cloakroom. The flooring continues through to the refitted kitchen/dining room which has two sets of casement doors opening onto