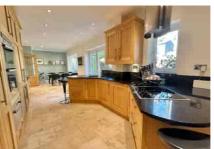

Downstairs you are immediately greeted by a large entrance hall with underfloor Travertine flooring which spans off to the double aspect drawing room, dining room and refitted cloakroom. The flooring continues through to the refitted kitchen/dining room which has two sets of casement doors opening onto