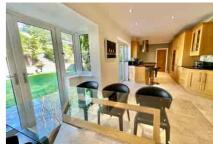

Downstairs you are immediately greeted by a large entrance hall with underfloor Travertine flooring which spans off to the double aspect drawing room, dining room and refitted cloakroom. The flooring continues through to the refitted kitchen/dining room which has two sets of casement doors opening onto