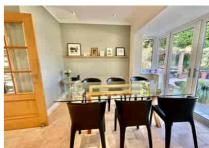

Downstairs you are immediately greeted by a large entrance hall with underfloor Travertine flooring which spans off to the double aspect drawing room, dining room and refitted cloakroom. The flooring continues through to the refitted kitchen/dining room which has two sets of casement doors opening onto