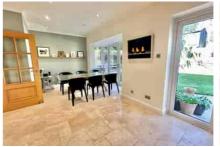

Downstairs you are immediately greeted by a large entrance hall with underfloor Travertine flooring which spans off to the double aspect drawing room, dining room and refitted cloakroom. The flooring continues through to the refitted kitchen/dining room which has two sets of casement doors opening onto