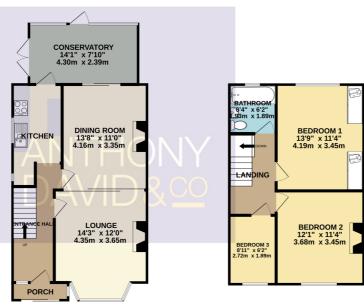

info@anthonydavid.co.uk www.anthonydavid.co.uk 01202 677444

GARAGE 15'6" x 9'6" 4.72m x 2.89m

GROUND FLOOR 722 sq.ft. (67.1 sq.m.) approx 1ST FLOOR 443 sq.ft. (41.1 sq.m.) approx.

Entrance Hall Doors to

Lounge 14' 3" x 12' 0" (4.34m x 3.66m)

Dining Room 13' 8" x 11' 0" (4.17m x 3.35m)

Conservatory 14' 1" x 7' 10" (4.29m x 2.39m)

Kitchen 13' 3" x 6' 5" (4.03m x 1.96m) max

Landing Doors to

Bedroom One 13' 9" x 11' 4" (4.19m x 3.45m)

Bedroom Two 12' 1" x 11' 4" (3.68m x 3.45m)

Bedroom Three 8' 11" x 6' 2" (2.72m x 1.88m)

Bathroom 6' 4" x 6' 2" (1.93m x 1.88m)

Garage 15' 6" x 9' 6" (4.72m x 2.90m)

Garden Enclosed

Driveway Off road parking

Council Tax Band D

TOTAL FLOOR AREA: 1164 sq.ft. (108.2 sq.m.) approx.