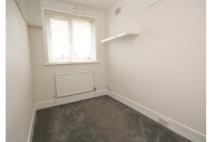

Dining Room 13' 8" x 11' 0" (4.17m x 3.35m)

Conservatory 14' 1" x 7' 10" (4.29m x 2.39m)

Kitchen 13' 3" x 6' 5" (4.03m x 1.96m) max

Landing Doors to

Bedroom One 13' 9" x 11' 4" (4.19m x 3.45m)

Bedroom Two 12' 1" x 11' 4" (3.68m x 3.45m)

Bedroom Three 8' 11" x 6' 2" (2.72m x 1.88m)

Bathroom 6' 4" x 6' 2" (1.93m x 1.88m)

Garage 15' 6" x 9' 6" (4.72m x 2.90m)

Garden Enclosed

Driveway Off road parking

Council Tax Band D

TOTAL FLOOR AREA: 1164 sq.ft. (108.2 sq.m.) approx.