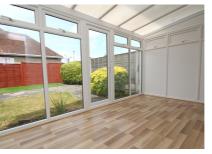

Dining Room 13' 8" x 11' 0" (4.17m x 3.35m)

Conservatory 14' 1" x 7' 10" (4.29m x 2.39m)

Kitchen 13' 3" x 6' 5" (4.03m x 1.96m) max

Landing Doors to

Bedroom One 13' 9" x 11' 4" (4.19m x 3.45m)

Bedroom Two 12' 1" x 11' 4" (3.68m x 3.45m)