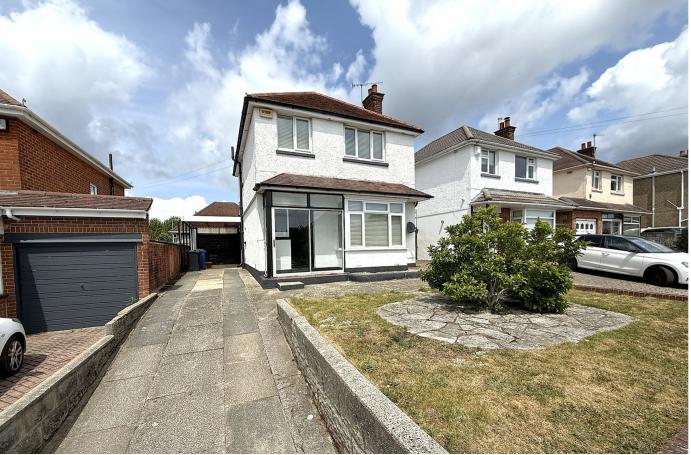

## 3 Hennings Park Road, Poole, Dorset BH15 3QU

£425,000 Freehold

\*\* NO FORWARD CHAIN \*\* A three bedroom detached house situated in one of Oakdale's premier roads close to doctor's surgery, central bus routes, local shops, schools and amenities. The property would benefit from cosmetic updating and viewing is essential to not only appreciate its superb location but also it potential to become an ideal family home. The accommodation on offer comprises: lounge, dining room, fitted kitchen, conservatory, two double bedrooms, a single bedroom and modern bathroom. Externally the property has a low maintenance garden to the rear. To the front the driveway provides off road parking which in turn leads to a detached garage. Further features include: feature fireplaces, fitted wardrobes to bedroom one, gas central heating and UPVC double glazing. Nearby Schools - Stanley Green Infants, Oakdale Juniors, Longfleet Combined, Poole High and St Edwards RC/CoE Secondary.