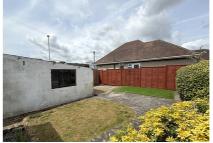

## 3 Hennings Park Road, Poole, Dorset BH15 3QU

£425,000 Freehold

\*\* NO FORWARD CHAIN \*\* A three bedroom detached house situated in one of Oakdale's premier roads close to doctor's surgery, central bus routes, local shops, schools and amenities. The property would benefit from cosmetic updating and viewing is essential to not only appreciate its superb location but also it potential to become an ideal family home. The accommodation on offer comprises: lounge, dining room, fitted kitchen, conservatory, two double bedrooms, a single bedroom and modern bathroom. Externally the property has a low maintenance garden to the rear. To the front the driveway provides off road parking which in turn leads to a detached garage. Further features include: feature fireplaces, fitted wardrobes to bedroom one, gas central heating and UPVC double glazing. Nearby Schools - Stanley Green Infants, Oakdale Juniors, Longfleet Combined, Poole High and St Edwards RC/CoE Secondary.

Bedroom Three 8' 11" x 6' 2" (2.72m x 1.88m)

Bathroom 6' 4" x 6' 2" (1.93m x 1.88m)

Garage 15' 6" x 9' 6" (4.72m x 2.90m)

Garden Enclosed

Driveway Off road parking

Council Tax Band D

TOTAL FLOOR AREA: 1164 sq.ft. (108.2 sq.m.) approx.