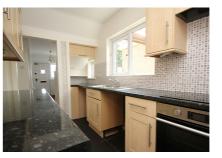

Dining Room 13' 8" x 11' 0" (4.17m x 3.35m)

Conservatory 14' 1" x 7' 10" (4.29m x 2.39m)

Kitchen 13' 3" x 6' 5" (4.03m x 1.96m) max

Landing Doors to

Bedroom One 13' 9" x 11' 4" (4.19m x 3.45m)

Bedroom Two 12' 1" x 11' 4" (3.68m x 3.45m)