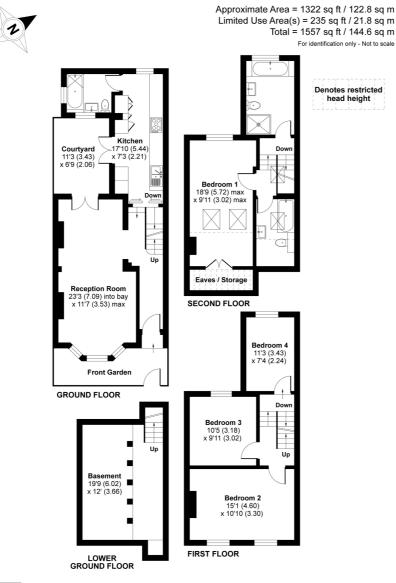

## Gayford Road, London, W12

Floor plan produced in accordance with RICS Property Measurement Standards incorporating International Property Measurement Standards (IPMS2 Residential). © nichecom 2021. Produced for Cow & Co Properties Ltd. REF: 725069