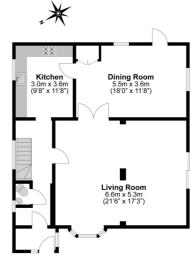

The overall accommodation is flexible and spacious - ground floor features two reception rooms with the inclusion of a 21ft living room and an 18ft dining room. There is also an 11ft fitted kitchen in addition to a downstairs cloakroom and entrance porch and hall.

Marish Primary School 2 miles away

Council Tax Band E

Total Approximate Floor Area 1808 Square feet 168 Square metres

tested any appliance or services, mechanical or electrical. All maps are supplied by Goview.co.uk from Ordnance Survey mapping. Care has been taken in the preparation of these sales particulars, which are thought to be materially correct, although their accuracy is not guaranteed and they do not form part of any contract.