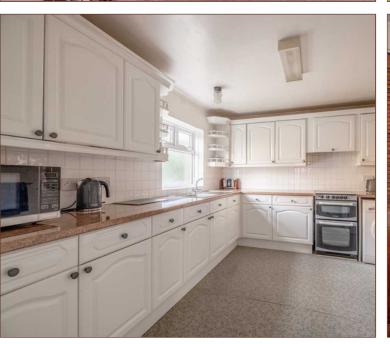

The overall accommodation is flexible and spacious - ground floor features two reception rooms with the inclusion of a 21ft living room and an 18ft dining room. There is also an 11ft fitted kitchen in addition to a downstairs cloakroom and entrance porch and hall.