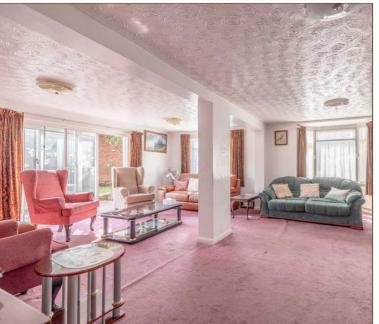

The overall accommodation is flexible and spacious - ground floor features two reception rooms with the inclusion of a 21ft living room and an 18ft dining room. There is also an 11ft fitted kitchen in addition to a downstairs cloakroom and entrance porch and hall.