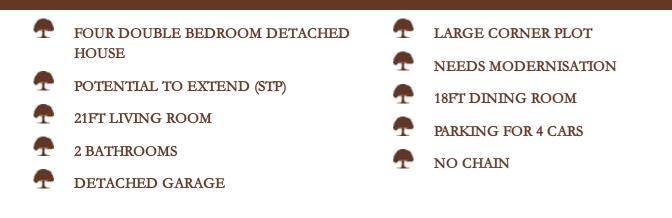

Property Images

This four double bedroom detached house is situated within the historic village of Colnbrook and set behind gates on a large corner plot which offers potential to extend (STP). The property is comes onto the market in need of modernisation and with plenty of potential to adapt and change to suit family requirements.

The overall accommodation is flexible and spacious - ground floor features two reception rooms with the inclusion of a 21ft living room and an 18ft dining room. There is also an 11ft fitted kitchen in addition to a downstairs cloakroom and entrance porch and hall.

To the first floor there are four double-sized bedrooms with a three piece family bathroom and further shower room.

Externally, the side and rear gardens are generous and mainly laid to lawn. There is a large patio area with a storage shed. The property includes off street parking for up to four cars in addition to a detached garage.

This house is located well for access to Heathrow Terminal 5, as well as the M25 & M4 networks. The property is an ideal project purchase and is offered to the market with no onward chain allowing for the possibility of a quick sale.