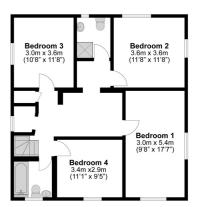

To the first floor there are four double-sized bedrooms with a three piece family bathroom and further shower room.

Externally, the side and rear gardens are generous and mainly laid to lawn. There is a large patio area with a storage shed. The property includes off street parking for up to four cars in addition to a detached garage.

Marish Primary School 2 miles away

Council Tax Band E

Total Approximate Floor Area 1808 Square feet 168 Square metres

tested any appliance or services, mechanical or electrical. All maps are supplied by Goview.co.uk from Ordnance Survey mapping. Care has been taken in the preparation of these sales particulars, which are thought to be materially correct, although their accuracy is not guaranteed and they do not form part of any contract.