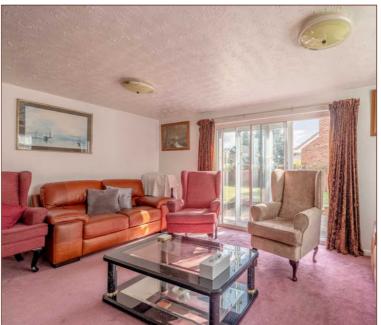

The overall accommodation is flexible and spacious - ground floor features two reception rooms with the inclusion of a 21ft living room and an 18ft dining room. There is also an 11ft fitted kitchen in addition to a downstairs cloakroom and entrance porch and hall.