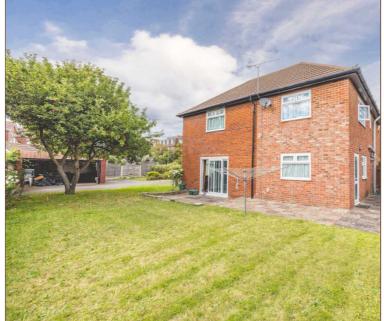

Property Images

This four double bedroom detached house is situated within the historic village of Colnbrook and set behind gates on a large corner plot which offers potential to extend (STP). The property is comes onto the market in need of modernisation and with plenty of potential to adapt and change to suit family requirements.

To the first floor there are four double-sized bedrooms with a three piece family bathroom and further shower room.

Externally, the side and rear gardens are generous and mainly laid to lawn. There is a large patio area with a storage shed. The property includes off street parking for up to four cars in addition to a detached garage.

### External

The side and rear gardens are generous and well enclosed and mainly laid to lawn. There is a large patio area with a storage shed. The property includes gated off street parking for up to four cars in addition to a detached garage.