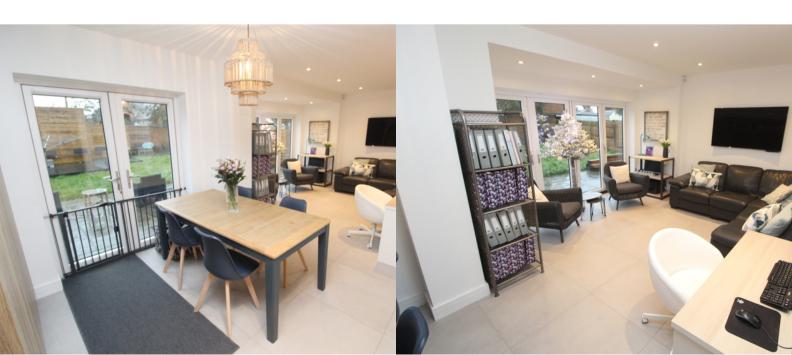

#### PROPERTY DESCRIPTION

Superb executive detached property located in a small exclusive gated development of just six properties on the edge of Old Blaby. Offering spacious accommodation throughout the property makes an ideal family home in a private sought after location. Approached via electric gates leading to the communal courtyard the property is located straight ahead and further benefits from a good size driveway to the side leading to the double garage. The impressive entrance hall is a good size with stairs leading to the first floor, store cupboard and cloaks/wc. There is zoned underfloor heating which extends throughout the ground floor. Located to the right of the hallway is the generous 21ft lounge which whilst large creates a welcoming space with double doors leading out to the rear garden. A real feature of the property is the living kitchen which is stunning in both looks and design with integrated appliances, central island, feature worktops along with a plethora of base and wall storage units. The are dual aspect windows to the front and side and a useful utility lobby with side access door. There is an open plan flow from the kitchen leading through the dining area and into the rear living area with rear bi fold doors again leading out to the rear. To the first floor the central landing sweeps around and along with a useful store, airing cupboard and front window gives access to the four double bedrooms and the family bathroom with feature bath, sink, wc and separate shower cubicle. The are also a further two en suite shower rooms/wc to the master and guest bedroom. Externally to the rear is a south facing garden with feature patio, large social decking and space for hot tub along with a fence surround. The side double garage has two up/over doors. Rarely do modern executives properties in this location and of this nature come to the market. An internal viewing is considered essential to appreciate the size, style of layout. EPC rating is grade B and Council Tax is band F.

# **Open Plan Living Area**

13' 3" x 12' 11" (4.04m x 3.94m)