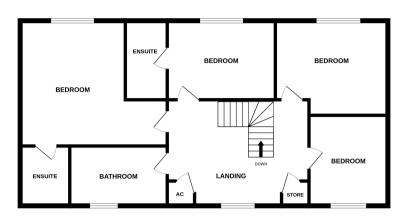

# Landing

## Master Bedroom

14' 8" x 12' 5" extending to 17'6" (4.47m x 3.78m)

## En Suite Shower Room/Wc

#### Bedroom

12' 11" x 9' 3" (3.94m x 2.82m)

## Bedroom

13' 2" x 11' 2" into rec (4.01m x 3.40m)

#### **Bedroom**

10' 4" x 9' 6" (3.15m x 2.90m)

# **Family Bathroom**

11' 2" x 6' 9" (3.40m x 2.06m)