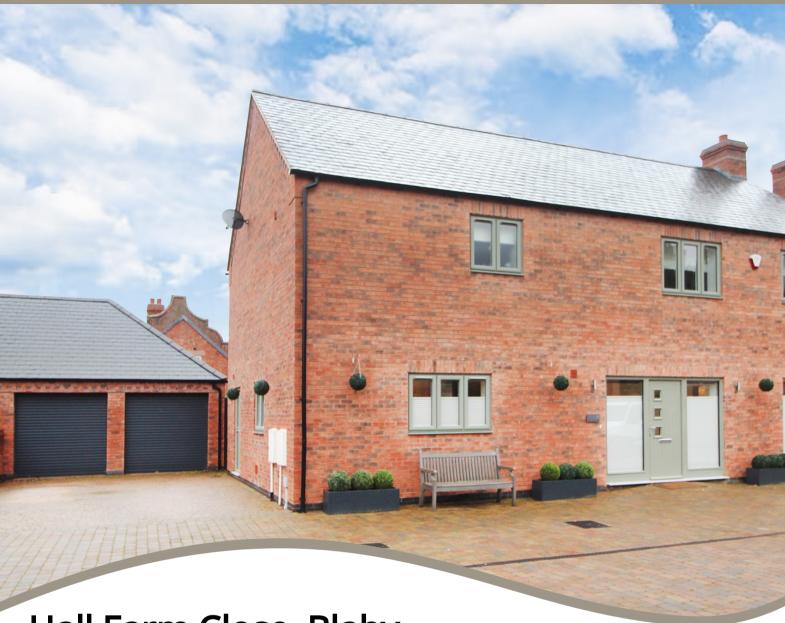

Hall Farm Close, Blaby, Leicester. LE8 4GG

- Superb Executive Detached Family Home
- Located In A Small Exclusive Gated Development In Old Blaby
- Impressive Entrance Hall, Cloaks/Wc, 21ft Lounge
- High End Living Kitchen With Utility Lobby And Open Plan Living Area
- Large Landing Leading To Four Double Bedrooms, Two En Suites & Family Bathroom
- Driveway, Double Garage, Rear Garden
- EPC Rating B & Council Tax Band F
- Early Viewing Essential To Appreciate The Size,
   Style And Layout Of This Lovely Home

#### PROPERTY DESCRIPTION

Superb executive detached property located in a small exclusive gated development of just six properties on the edge of Old Blaby. Offering spacious accommodation throughout the property makes an ideal family home in a private sought after location. Approached via electric gates leading to the communal courtyard the property is located straight ahead and further benefits from a good size driveway to the side leading to the double garage. The impressive entrance hall is a good size with stairs leading to the first floor, store cupboard and cloaks/wc. There is zoned underfloor heating which extends throughout the ground floor. Located to the right of the hallway is the generous 21ft lounge which whilst large creates a welcoming space with double doors leading out to the rear garden. A real feature of the property is the living kitchen which is stunning in both looks and design with integrated appliances, central island, feature worktops along with a plethora of base and wall storage units. The are dual aspect windows to the front and side and a useful utility lobby with side access door. There is an open plan flow from the kitchen leading through the dining area and into the rear living area with rear bi fold doors again leading out to the rear. To the first floor the central landing sweeps around and along with a useful store, airing cupboard and front window gives access to the four double bedrooms and the family bathroom with feature bath, sink, wc and separate shower cubicle. The are also a further two en suite shower rooms/wc to the master and guest bedroom. Externally to the rear is a south facing garden with feature patio, large social decking and space for hot tub along with a fence surround. The side double garage has two up/over doors. Rarely do modern executives properties in this location and of this nature come to the market. An internal viewing is considered essential to appreciate the size, style of layout. EPC rating is grade B and Council Tax is band F.