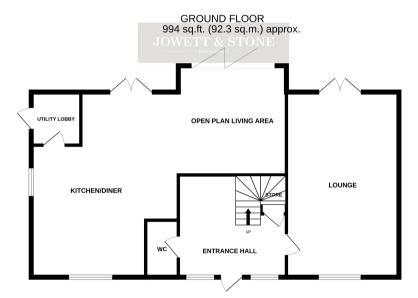

#### **Entrance Hall**

12' 9" x 12' 2" (3.89m x 3.71m)

#### Cloaks/Wc

## Lounge

21' 11" x 13' 4" (6.68m x 4.06m)

#### Kitchen/Diner

21' 11" max x 17' 5" (6.68m x 5.31m)

# **Utility Lobby**

6' 2" x 5' 11" (1.88m x 1.80m)

# **Open Plan Living Area**

13' 3" x 12' 11" (4.04m x 3.94m)