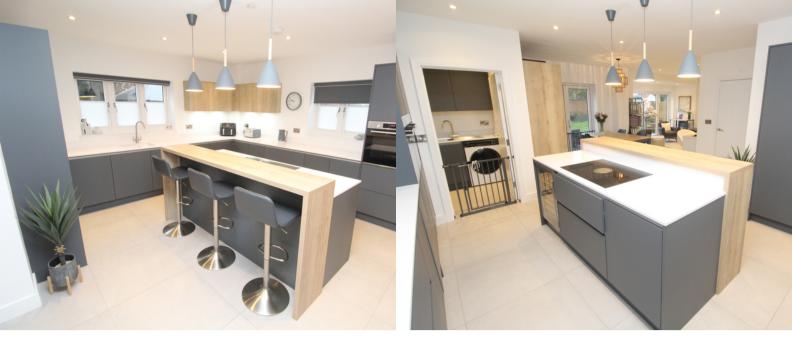

#### PROPERTY DESCRIPTION

Superb executive detached property located in a small exclusive gated development of just six properties on the edge of Old Blaby. Offering spacious accommodation throughout the property makes an ideal family home in a private sought after location. Approached via electric gates leading to the communal courtyard the property is located straight ahead and further benefits from a good size driveway to the side leading to the double garage. The impressive entrance hall is a good size with stairs leading to the first floor, store cupboard and cloaks/wc. There is zoned underfloor heating which extends throughout the ground floor. Located to the right of the hallway is the generous 21ft lounge which whilst large creates a welcoming space with double doors leading out to the rear garden. A real feature of the property is the living kitchen which is stunning in both looks and design with integrated appliances, central island, feature worktops along with a plethora of base and wall storage units. The are dual aspect windows to the front and side and a useful utility lobby with side access door. There is an open plan flow from the kitchen leading through the dining area and into the rear living area with rear bi fold doors again leading out to the rear. To the first floor the central landing sweeps around and along with a useful store, airing cupboard and front window gives access to the four double bedrooms and the family bathroom with feature bath, sink, wc and separate shower cubicle. The are also a further two en suite shower rooms/wc to the master and guest bedroom. Externally to the rear is a south facing garden with feature patio, large social decking and space for hot tub along with a fence surround. The side double garage has two up/over doors. Rarely do modern executives properties in this location and of this nature come to the market. An internal viewing is considered essential to appreciate the size, style of layout. EPC rating is grade B and Council Tax is band F.

#### Kitchen/Diner

21' 11" max x 17' 5" (6.68m x 5.31m)