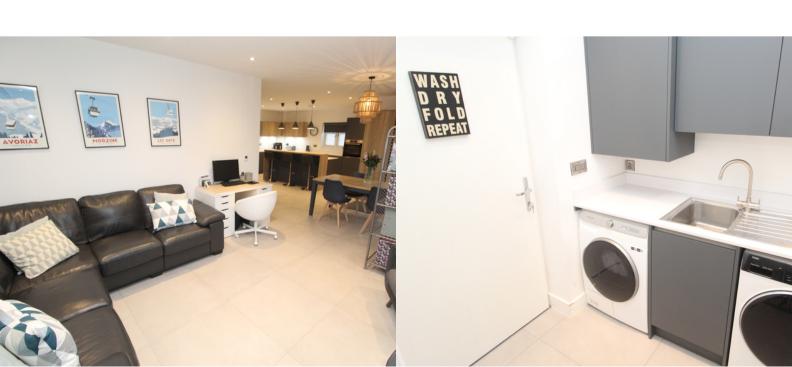

#### PROPERTY DESCRIPTION

Superb executive detached property located in a small exclusive gated development of just six properties on the edge of Old Blaby. Offering spacious accommodation throughout the property makes an ideal family home in a private sought after location. Approached via electric gates leading to the communal courtyard the property is located straight ahead and further benefits from a good size driveway to the side leading to the double garage. The impressive entrance hall is a good size with stairs leading to the first floor, store cupboard and cloaks/wc. There is zoned underfloor heating which extends throughout the ground floor. Located to the right of the hallway is the generous 21ft lounge which whilst large creates a welcoming space with double doors leading out to the rear garden. A real feature of the property is the living kitchen which is stunning in both looks and design with integrated appliances, central island, feature worktops along with a plethora of base and wall storage units. The are dual aspect windows to the front and side and a useful utility lobby with side access door. There is an open plan flow from the kitchen leading through the dining area and into the rear living area with rear bi fold doors again leading out to the rear. To the first floor the central landing sweeps around and along with a useful store, airing cupboard and front window gives access to the four double bedrooms and the family bathroom with feature bath, sink, wc and separate shower cubicle. The are also a further two en suite shower rooms/wc to the master and guest bedroom. Externally to the rear is a south facing garden with feature patio, large social decking and space for hot tub along with a fence surround. The side double garage has two up/over doors. Rarely do modern executives properties in this location and of this nature come to the market. An internal viewing is considered essential to appreciate the size, style of layout. EPC rating is grade B and Council Tax is band F.

# **Utility Lobby**

6' 2" x 5' 11" (1.88m x 1.80m)