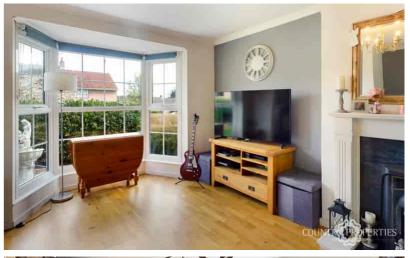

## Living Room

16' 11" into bay x 12' 8" (5.16m x 3.86m) Replacement double glazed UPVC bay window to front. Radiator. Gas flame effect fire inset within a marble hearth and pine decorative surround. Concertina part glazed and etched doors leading through to the Kitchen.