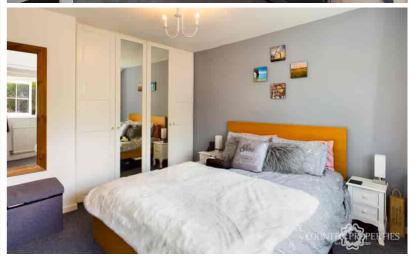

## Master Bedroom

11' 10" x 10' 1" plus wardrobes (3.61m x 3.07m) Replacement double glazed UPVC Georgian style window to rear. Range of built in wardrobes with sliding doors and shelf and hanging space within. Further built in wardrobes with sliding mirrored doors with shelf and hanging space within. Ceiling fan down lighter. Radiator.