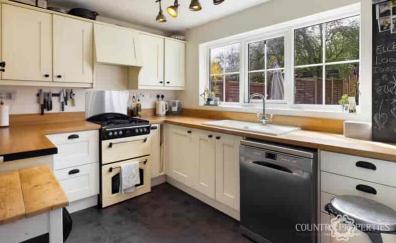

#### Refitted Kitchen

10' x 8' 4" (3.05m x 2.54m) Replacement double glazed Georgian style window to the rear. Oak fronted units (some are glazed). Roll edge work top with cupboards above and below. Ceramic 1 1/2 bowl sink unit with mixer taps. Ceramic wall tiling. Space and plumbing for a washing machine and a gas or electric cooker.