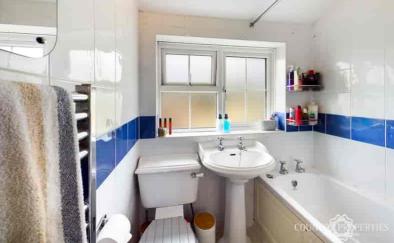

#### **Refitted Bathroom**

comprising of a white suite with panelled bath and Aqualisa aquastream shower over. Low level WC. Pedestal wash hand basin. Full ceramic wall tiling. Chrome effect wall mounted heated towel rail.