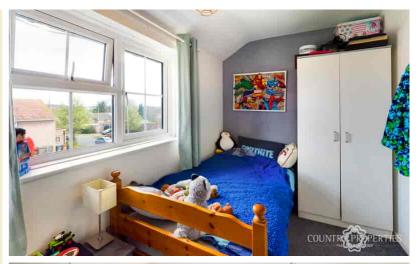

## Master Bedroom

11' 10" x 10' 1" plus wardrobes (3.61m x 3.07m) Replacement double glazed UPVC Georgian style window to rear. Range of built in wardrobes with sliding doors and shelf and hanging space within. Further built in wardrobes with sliding mirrored doors with shelf and hanging space within. Ceiling fan down lighter. Radiator.

#### **Bedroom Two**

10' 7" x 6' 6" (3.23m x 1.98m)
Replacement double glazed UPVC
Georgian style window to front. Over stair storage cupboard. Radiator.

#### **Bedroom Three**

9' 5" x 5' 7" (2.87m x 1.70m) Replacement double glazed UPVC Georgian style window to front. Radiator.