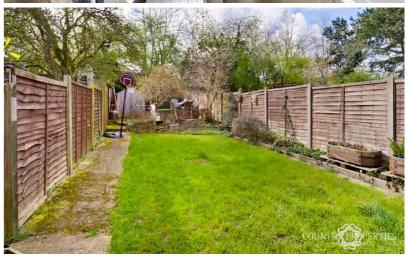

#### Rear Garden

Gate leading to side alley, block paving area for entertaining mainly laid to lawn and sensor of garden, path leading down the left hand side to final section of the garden, on right hand side shrub area in plant area, mini storage shed on paving area, wooden sheds storage, little decked area great for table and chairs In this lovely SW facing garden.