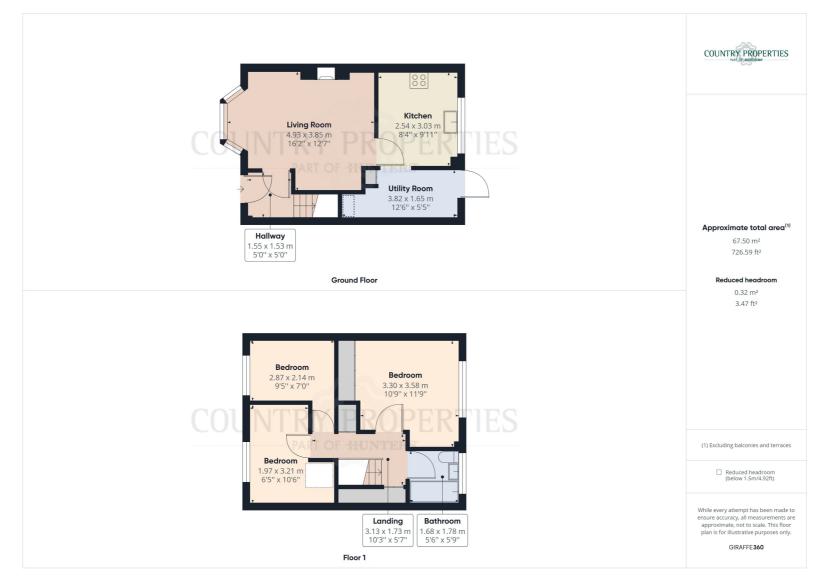

## **Ground Floor**

#### **Entrance Hall**

Replacement double glazed UPVC door leading into the Entrance Hall. Radiator. Stairs to first floor. Doorway to Living Room.

## Living Room

16' 11" into bay x 12' 8" (5.16m x 3.86m) Replacement double glazed UPVC bay window to front. Radiator. Gas flame effect fire inset within a marble hearth and pine decorative surround. Concertina part glazed and etched doors leading through to the Kitchen.

#### Refitted Kitchen

10' x 8' 4" (3.05m x 2.54m) Replacement double glazed Georgian style window to the rear. Oak fronted units (some are glazed). Roll edge work top with cupboards above and below. Ceramic 1 1/2 bowl sink unit with mixer taps. Ceramic wall tiling. Space and plumbing for a washing machine and a gas or electric cooker.

## **Utility Area**

9' 10" plus under stair recess x 5' 4" (3.00m x 1.63m) Replacement double glazed UPVC Georgian style door to rear. Wall mounted Gloworm gas boiler. Roll edge work top with space above and plumbing below for washing machine and tumble dryer.

## First Floor

# Landing

Carpeted loft access, doors leading to master bedroom, second bedroom, third bedroom and family bathroom, one storage cupboard with immersion tank and another storage cupboard at the top of the stairs.

## Master Bedroom

11' 10" x 10' 1" plus wardrobes (3.61m x 3.07m) Replacement double glazed UPVC Georgian style window to rear. Range of built in wardrobes with sliding doors and shelf and hanging space within. Further built in wardrobes with sliding mirrored doors with shelf and hanging space within. Ceiling fan down lighter. Radiator.

#### **Bedroom Two**

10' 7" x 6' 6" (3.23m x 1.98m)
Replacement double glazed UPVC
Georgian style window to front. Over stair storage cupboard. Radiator.

#### **Bedroom Three**

9' 5" x 5' 7" (2.87m x 1.70m) Replacement double glazed UPVC Georgian style window to front. Radiator.

#### **Refitted Bathroom**

comprising of a white suite with panelled bath and Aqualisa aquastream shower over. Low level WC. Pedestal wash hand basin. Full ceramic wall tiling. Chrome effect wall mounted heated towel rail.