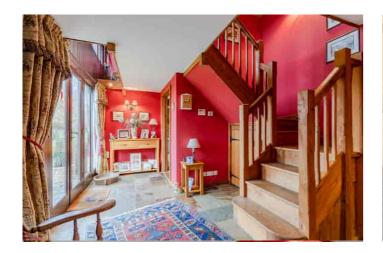

#### Description

An attractive detached barn converted in the mid 1990s to an exceptional standard, overlooking adjoining fields. The Beautifully presented accommodation includes an impressive reception hall, living room with feature brick fire with inset wood burner, dining room with flagstone flooring, kitchen/breakfast room, and a utility room. Upstairs, there are 3 good size double bedrooms and 3 bath/shower rooms (2 en suite). Outside, the property is approached via a sweeping gravelled driveway providing parking and turning for several vehicles, a double garage, and lovely landscaped gardens. There is also a studio/annexe with kitchenette and en suite wet room, ideal for a relative or place or work.