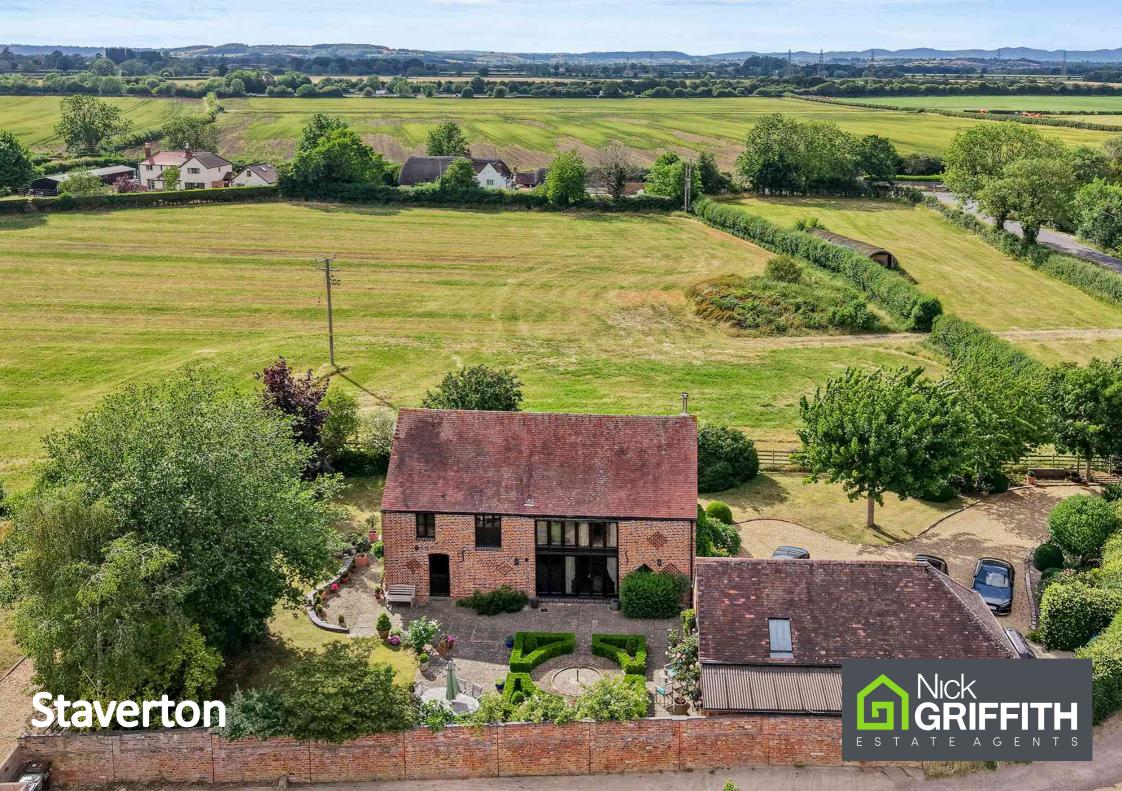

## Staverton

# Hayden Lane, Staverton, Cheltenham, GL51 OSR £895,000 Freehold

A stunning, character filled, 3 bedroom, detached barn conversion set in beautifully tended gardens with a separate studio/annex.

RECEPTION HALL • living room • dining room • kitchen/breakfast room • utility room • 3 double bedrooms • 3 bath/shower rooms • studio/annex with ensuite wet room • double garage • sweeping driveway • landscaped gardens • oil fired central heating • double glazing • underfloor heating

#### Description

An attractive detached barn converted in the mid 1990s to an exceptional standard, overlooking adjoining fields. The Beautifully presented accommodation includes an impressive reception hall, living room with feature brick fire with inset wood burner, dining room with flagstone flooring, kitchen/breakfast room, and a utility room. Upstairs, there are 3 good size double bedrooms and 3 bath/shower rooms (2 en suite). Outside, the property is approached via a sweeping gravelled driveway providing parking and turning for several vehicles, a double garage, and lovely landscaped gardens. There is also a studio/annexe with kitchenette and en suite wet room, ideal for a relative or place or work.