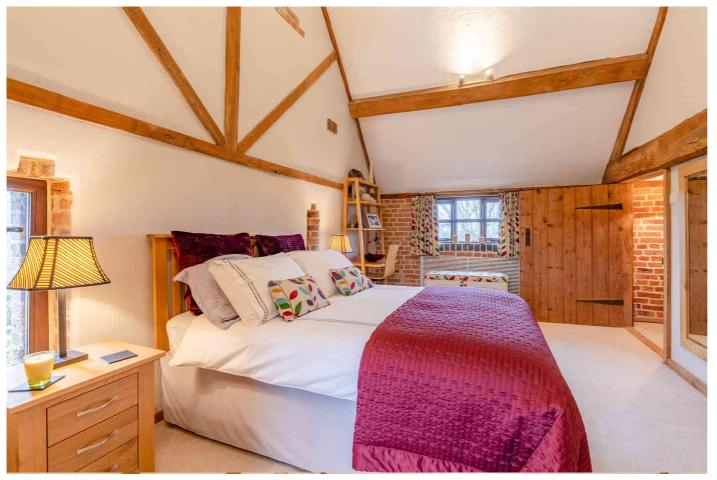

#### Description

An attractive detached barn converted in the mid 1990s to an exceptional standard, overlooking adjoining fields. The Beautifully presented accommodation includes an impressive reception hall, living room with feature brick fire with inset wood burner, dining room with flagstone flooring, kitchen/breakfast room, and a utility room. Upstairs, there are 3 good size double bedrooms and 3 bath/shower rooms (2 en suite). Outside, the property is approached via a sweeping gravelled driveway providing parking and turning for several vehicles, a double garage, and lovely landscaped gardens. There is also a studio/annexe with kitchenette and en suite wet room, ideal for a relative or place or work.