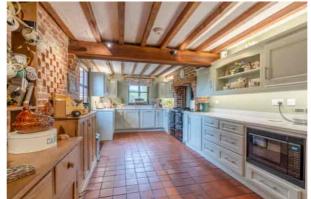

#### Description

An attractive detached barn converted in the mid 1990s to an exceptional standard, overlooking adjoining fields. The Beautifully presented accommodation includes an impressive reception hall, living room with feature brick fire with inset wood burner, dining room with flagstone flooring, kitchen/breakfast room, and a utility room. Upstairs, there are 3 good size double bedrooms and 3 bath/shower rooms (2 en suite). Outside, the property is approached via a sweeping gravelled driveway providing parking and turning for several vehicles, a double garage, and lovely landscaped gardens. There is also a studio/annexe with kitchenette and en suite wet room, ideal for a relative or place or work.