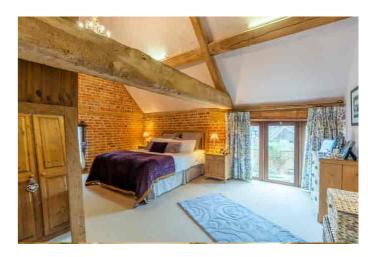

#### Description

An attractive detached barn converted in the mid 1990s to an exceptional standard, overlooking adjoining fields. The Beautifully presented accommodation includes an impressive reception hall, living room with feature brick fire with inset wood burner, dining room with flagstone flooring, kitchen/breakfast room, and a utility room. Upstairs, there are 3 good size double bedrooms and 3 bath/shower rooms (2 en suite). Outside, the property is approached via a sweeping gravelled driveway providing parking and turning for several vehicles, a double garage, and lovely landscaped gardens. There is also a studio/annexe with kitchenette and en suite wet room, ideal for a relative or place or work.