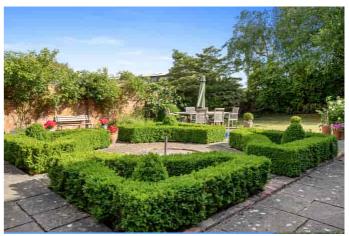

#### Description

An attractive detached barn converted in the mid 1990s to an exceptional standard, overlooking adjoining fields. The Beautifully presented accommodation includes an impressive reception hall, living room with feature brick fire with inset wood burner, dining room with flagstone flooring, kitchen/breakfast room, and a utility room. Upstairs, there are 3 good size double bedrooms and 3 bath/shower rooms (2 en suite). Outside, the property is approached via a sweeping gravelled driveway providing parking and turning for several vehicles, a double garage, and lovely landscaped gardens. There is also a studio/annexe with kitchenette and en suite wet room, ideal for a relative or place or work.