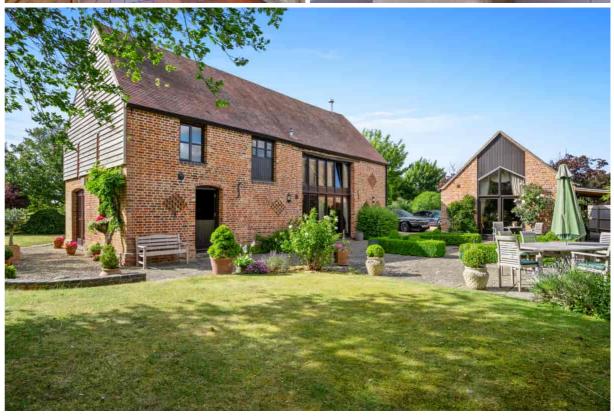

#### Description

An attractive detached barn converted in the mid 1990s to an exceptional standard, overlooking adjoining fields. The Beautifully presented accommodation includes an impressive reception hall, living room with feature brick fire with inset wood burner, dining room with flagstone flooring, kitchen/breakfast room, and a utility room. Upstairs, there are 3 good size double bedrooms and 3 bath/shower rooms (2 en suite). Outside, the property is approached via a sweeping gravelled driveway providing parking and turning for several vehicles, a double garage, and lovely landscaped gardens. There is also a studio/annexe with kitchenette and en suite wet room, ideal for a relative or place or work.