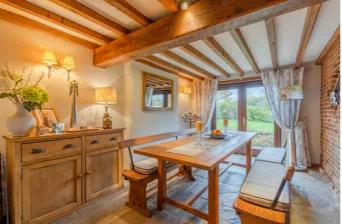

#### Description

An attractive detached barn converted in the mid 1990s to an exceptional standard, overlooking adjoining fields. The Beautifully presented accommodation includes an impressive reception hall, living room with feature brick fire with inset wood burner, dining room with flagstone flooring, kitchen/breakfast room, and a utility room. Upstairs, there are 3 good size double bedrooms and 3 bath/shower rooms (2 en suite). Outside, the property is approached via a sweeping gravelled driveway providing parking and turning for several vehicles, a double garage, and lovely landscaped gardens. There is also a studio/annexe with kitchenette and en suite wet room, ideal for a relative or place or work.