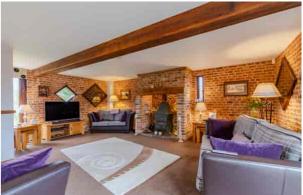

#### Description

An attractive detached barn converted in the mid 1990s to an exceptional standard, overlooking adjoining fields. The Beautifully presented accommodation includes an impressive reception hall, living room with feature brick fire with inset wood burner, dining room with flagstone flooring, kitchen/breakfast room, and a utility room. Upstairs, there are 3 good size double bedrooms and 3 bath/shower rooms (2 en suite). Outside, the property is approached via a sweeping gravelled driveway providing parking and turning for several vehicles, a double garage, and lovely landscaped gardens. There is also a studio/annexe with kitchenette and en suite wet room, ideal for a relative or place or work.