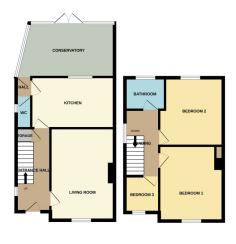

### **ENTRANCE**

Door to front, UPVC double glazed window to side, radiator, cupboard 6' 9" x 5' 5" (2.06m x 1.65m) (approx) Fitted with a three piece suite understairs and stairs to first floor.

### LOUNGE

15' 5" x 10' 9" (4.70m x 3.28m) (approx) UPVC double glazed window to front and radiator.

#### **KITCHEN**

14' 0" x 8' 8" (4.27m x 2.64m) (approx) Fitted with a range of base and eve level units with work surfaces over, stainless steel sink with mixer tap, plumbing for a washing machine, integrated cooker, hob and radiator. UPVC double glazed window to rear.

## **INNER HALL**

#### CONSERVATORY

15' 3"(max) x 9' 1" (4.65m x 2.77m) (approx) ( irregular shape)UPVC double glazed window to rear and sides, French doors to rear.

#### **FIRST FLOOR LANDING**

Loft access and window to side.

#### **BEDROOM 1**

12' 8" x 10' 9"(max) (3.86m x 3.28m) (approx) UPVC double glazed window to front and radiator.

#### **BEDROOM 2**

11' 0"(max) (3.35m) 10' 0"(min) x 11' 8" ( 3.05m x3.56m) (approx) UPVC double glazed window to rear and radiator.

#### **BEDROOM 3**

6' 1" x 5' 8" (1.85m x 1.73m) (approx) UPVC double glazed window to front and wall mounted boiler.

### **BATHROOM**

comprising low level W/C, wash hand basin, bath with shower over and heated towel rail. UPVC double glazed window to rear.

## AGENT NOTES

The floorplan is for illustrative purposes only. Fixtures and fittings do not represent the current state of the property. Not to scale and is

n do not form part or all of an offer or contract. Any measurements included are for guidance only and, as such, must r the purchase of carpets or fitted furniture etc. We have not tested any apparatus, equipment, fixtures or services; neither firmed or verified the legal title of the property. All prospective purchasers must satisfy thems lves as to the correctness and sisting or future defects relating to any property. Any plans such details provided by us. We accept no scale and are meant as a guide only