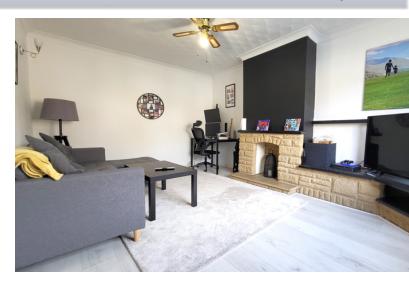

### LOUNGE

15' 5" x 10' 9" (4.70m x 3.28m) (approx) UPVC double glazed window to front and radiator.