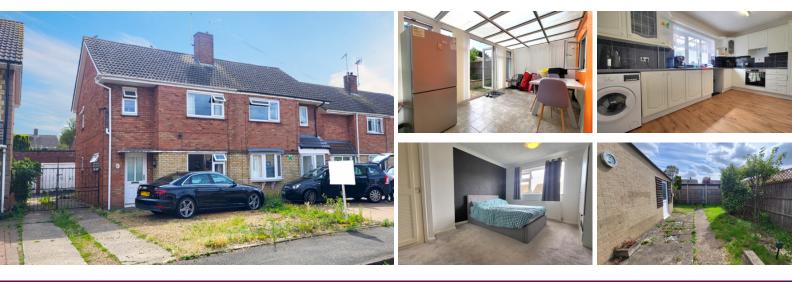

### **ENTRANCE**

Door to front, UPVC double glazed window to side, radiator, cupboard 6' 9" x 5' 5" (2.06m x 1.65m) (approx) Fitted with a three piece suite understairs and stairs to first floor.

### LOUNGE

15' 5" x 10' 9" (4.70m x 3.28m) (approx) UPVC double glazed window to front and radiator.

#### **KITCHEN**

14' 0" x 8' 8" (4.27m x 2.64m) (approx) Fitted with a range of base and eve level units with work surfaces over, stainless steel sink with mixer tap, plumbing for a washing machine, integrated cooker, hob and radiator. UPVC double glazed window to rear.

#### CONSERVATORY

15' 3"(max) x 9' 1" (4.65m x 2.77m) (approx) ( irregular shape)UPVC double glazed window to rear and sides, French doors to rear.

#### **BEDROOM 1**

12' 8" x 10' 9"(max) (3.86m x 3.28m) (approx) UPVC double glazed window to front and radiator.

#### OUTSIDE

The front of the property has gravel area providing off road parking. There is also shared access at the side of the property leading down to the garage. The rear of the property has fencing, laid to lawn and paved patio area.