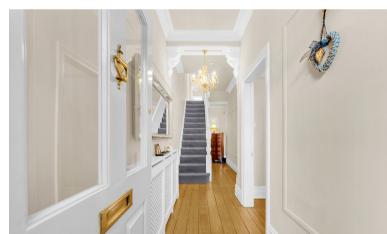

## Ground Floor:

Firstly there is a welcoming hallway with original features in place and stripped floorboards, to the rear is a spacious and stylish dining kitchen with high gloss kitchen units and beautiful maple floors, there is also access out into the garden via some French doors. The kitchen is perfect for both everyday meals