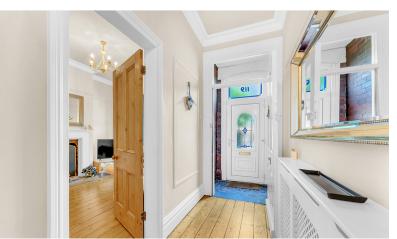

## Ground Floor:

Firstly there is a welcoming hallway with original features in place and stripped floorboards, to the rear is a spacious and stylish dining kitchen with high gloss kitchen units and beautiful maple floors, there is also access out into the garden via some French doors. The kitchen is perfect for both everyday meals