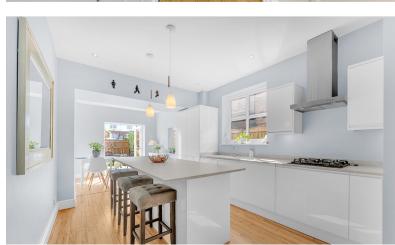

## Ground Floor:

Firstly there is a welcoming hallway with original features in place and stripped floorboards, to the rear is a spacious and stylish dining kitchen with high gloss kitchen units and beautiful maple floors, there is also access out into the garden via some French doors. The kitchen is perfect for both everyday meals