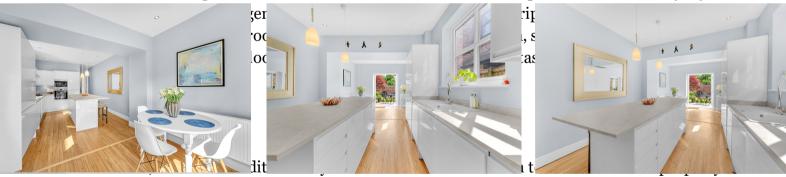

## Ground Floor:

Firstly there is a welcoming hallway with original features in place and stripped floorboards, to the rear is a spacious and stylish dining kitchen with high gloss kitchen units and beautiful maple floors, there is also access out into the garden via some French doors. The kitchen is perfect for both everyday meals