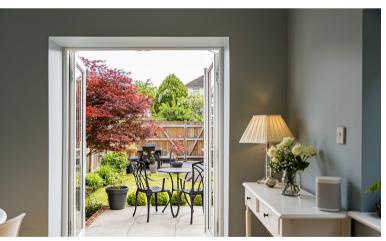

## Ground Floor:

Firstly there is a welcoming hallway with original features in place and stripped floorboards, to the rear is a spacious and stylish dining kitchen with high gloss kitchen units and beautiful maple floors, there is also access out into the garden via some French doors. The kitchen is perfect for both everyday meals