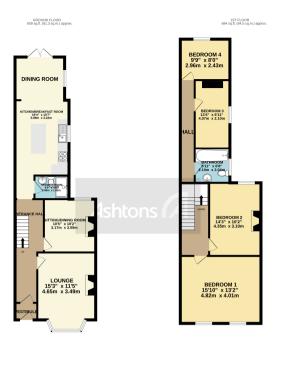

119 London Road, Stockton Heath, Warrington, Cheshire. WA4 6LG.

Offers in Excess of £465,000

TOTAL FLOOR AREA: 1383 sq.ft. (125.7 sq.m.) approx.
White every attempt him been reade to ensure the accuracy of the fixoplern contained here, measurem of doors, vendows, sooms and any other times are approximate and on expectability is storm for any or excitation or mit-advances. This plan is for illustrative purposes only and should be used to suit his year prospecting perfectable. The terms are purposed to the purpose of the processing of the purpose of the processing of the decreases. The series are purposed perfections can be used.