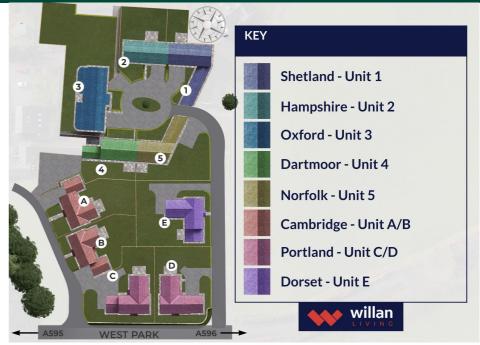

Choose from five distinctive new build farmhouses, with the unique opportunity to personalise your kitchen and bathroom finishes based on the build's progress. Secure your early reservation to enjoy this exceptional offering.