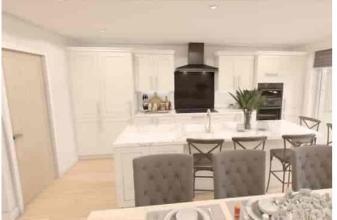

Each farmhouse boasts spacious and high-specification living spaces, featuring a sought-after kitchen, dining, family room, spacious lounge, study, utility room, WC, garage, four double bedrooms, contemporary bathrooms, and ensuites. Two of these homes even offer the indulgence of a dedicated dressing room.

Revel in the special specifications, including stunning British-made kitchen cabinetry, integrated appliances, oak and glass balustrades, oak internal doors, and luxurious bathroom fittings, such as walk-in showers and free-standing baths.