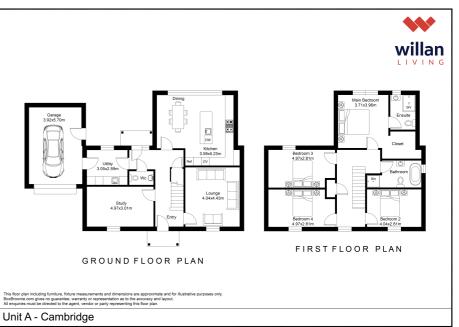

Each farmhouse boasts spacious and high-specification living spaces, featuring a sought-after kitchen, dining, family room, spacious lounge, study, utility room, WC, garage, four double bedrooms, contemporary bathrooms, and ensuites. Two of these homes even offer the indulgence of a dedicated dressing room.