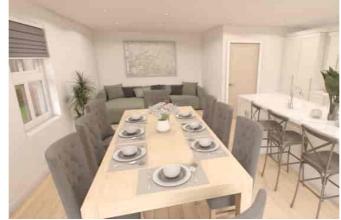

Each farmhouse boasts spacious and high-specification living spaces, featuring a sought-after kitchen, dining, family room, spacious lounge, study, utility room, WC, garage, four double bedrooms, contemporary bathrooms, and ensuites. Two of these homes even offer the indulgence of a dedicated dressing room.

Revel in the special specifications, including stunning British-made kitchen cabinetry, integrated appliances, oak and glass balustrades, oak internal doors, and luxurious bathroom fittings, such as walk-in showers and free-standing baths.