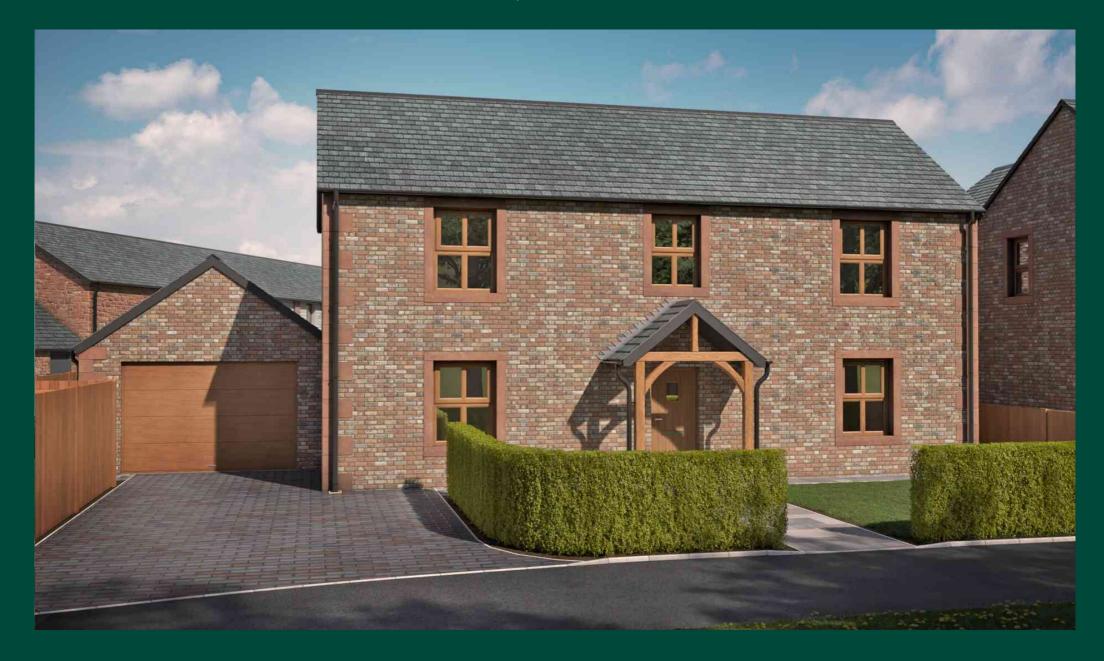

A service charge of approximately £37 pcm applies.

The predicted energy rating is B, and the property is offered as Freehold.

**PROPERTY DESCRIPTION** 

Discover the epitome of modern living at Manor Farm, Thursby, where our exclusive collection of five new build farmhouses seamlessly blends traditional Heating system charm with contemporary luxury. Crafted by the esteemed Cumbrian builder, Willan Living, these homes are meticulously designed for your comfort and satisfaction.

Each farmhouse boasts spacious and high-specification living spaces, featuring a sought-after kitchen, dining, family room, spacious lounge, study, utility room, WC, garage, four double bedrooms, contemporary bathrooms, and ensuites. Two of these homes even offer the indulgence of a dedicated dressing room.

From the exterior, these homes effortlessly blend the warmth of traditional clay bricks and natural sandstone lintels and cills with modern elements. A welcoming block-paved private driveway, energy-efficient double-glazed windows with UPVC frames, secure composite doors, a convenient electric garage door, and a neatly turfed garden with a delightful, flagged patio complete the picture of your dream home.