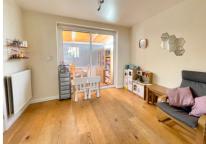

Accommodation downstairs comprises; a welcoming entrance hall, a spacious living room with feature fireplace and opening to a family room, a fully-fitted kitchen which opens up to a conservatory, a downstairs cloak room and a reception room which is currently fitted out as a cinema and games room with a fitted drinks bar.