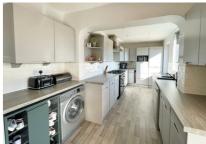

Accommodation downstairs comprises; a welcoming entrance hall, a spacious living room with feature fireplace and opening to a family room, a fully-fitted kitchen which opens up to a conservatory, a downstairs cloak room and a reception room which is currently fitted out as a cinema and games room with a fitted drinks bar.