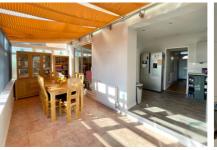

Accommodation downstairs comprises; a welcoming entrance hall, a spacious living room with feature fireplace and opening to a family room, a fully-fitted kitchen which opens up to a conservatory, a downstairs cloak room and a reception room which is currently fitted out as a cinema and games room with a fitted drinks bar.