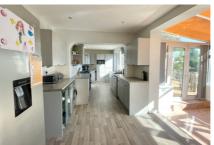

Accommodation downstairs comprises; a welcoming entrance hall, a spacious living room with feature fireplace and opening to a family room, a fully-fitted kitchen which opens up to a conservatory, a downstairs cloak room and a reception room which is currently fitted out as a cinema and games room with a fitted drinks bar.