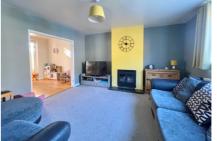

Accommodation downstairs comprises; a welcoming entrance hall, a spacious living room with feature fireplace and opening to a family room, a fully-fitted kitchen which opens up to a conservatory, a downstairs cloak room and a reception room which is currently fitted out as a cinema and games room with a fitted drinks bar.