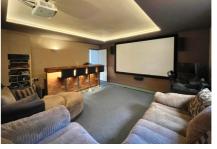

Accommodation downstairs comprises; a welcoming entrance hall, a spacious living room with feature fireplace and opening to a family room, a fully-fitted kitchen which opens up to a conservatory, a downstairs cloak room and a reception room which is currently fitted out as a cinema and games room with a fitted drinks bar.

- FOUR/FIVE DOUBLE **BEDROOMS**
- ENSUITE BATHROOM WITH WALK IN SHOWER
- FOUR RECEPTION ROOMS
- COUNCIL TAX BAND = E

- CINEMA & GAMES ROOM
- · APPROACHING 2,000 SQ FT OF LIVING ACCOMMODATION
- PRIVATE REAR GARDEN **OVERLOOKING FIELDS**