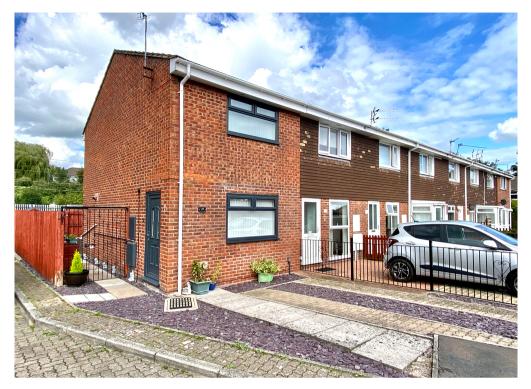

## 28 Armstrong Close, Newport. NP19 4SG £159,950 Tenure Freehold

- BEAUTIFULLY PRESENTED END TERRACE HOUSE
- 2 BEDROOMS BOTH WITH FITTED WARDROBES
- LIVING / DINING ROOM
- MODERN KITCHEN
- FIRST FLOOR BATHROOM

Situated on the popular & convenient East Side of Newport is this beautifully presented, two bedroom starter home. The property is located within walking distance to all local amenities, popular primary & secondary schools, supermarkets, shopping at Newport Retail Park & the Southern Distributor Road providing quick easy access to junctions 24 & 28 of the M4.

Offering well planned living accommodation briefly comprising, to the ground floor: entrance hall, living/dining room & modern kitchen opening to the rear garden. On the first floor, two good size bedrooms both with fitted wardrobes and a modern family bathroom. Outside, to the front is off road parking for one vehicle with gated access to the rear garden. To the rear is a good size, low maintenance garden with patio area and decorative stones enclosed with timber fencing.

The property further benefits from having a gas combi boiler, upvc double glazing throughout and a single garage located in a nearby block of garages.

Council Tax Band:

С

All room sizes are approximate. Electrical installations, plumbing, central heating and drainage installations are noted on the basis of a visual inspection only. They have not been tested and no warranty of condition or fitness for purpose is implied in their inclusion. Potential purchasers are warned that they must make their own enquiries as to the condition of the appliances, installations or any element of the structure or fabric of the property.