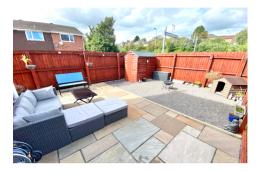

Offering well planned living accommodation briefly comprising, to the ground floor: entrance hall, living/dining room & modern kitchen opening to the rear garden. On the first floor, two good size bedrooms both with fitted wardrobes and a modern family bathroom. Outside, to the front is off road parking for one vehicle with gated access to the rear garden. To the rear is a good size, low maintenance garden with patio area and decorative stones enclosed with timber fencing.