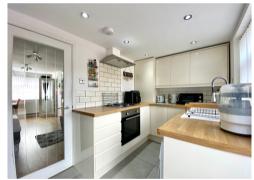

Offering well planned living accommodation briefly comprising, to the ground floor: entrance hall, living/dining room & modern kitchen opening to the rear garden. On the first floor, two good size bedrooms both with fitted wardrobes and a modern family bathroom. Outside, to the front is off road parking for one vehicle with gated access to the rear garden. To the rear is a good size, low maintenance garden with patio area and decorative stones enclosed with timber fencing.