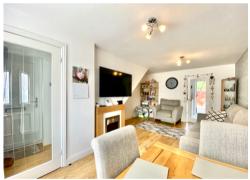

Offering well planned living accommodation briefly comprising, to the ground floor: entrance hall, living/dining room & modern kitchen opening to the rear garden. On the first floor, two good size bedrooms both with fitted wardrobes and a modern family bathroom. Outside, to the front is off road parking for one vehicle with gated access to the rear garden. To the rear is a good size, low maintenance garden with patio area and decorative stones enclosed with timber fencing.