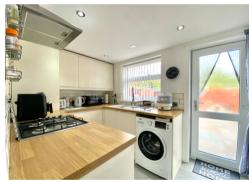

Offering well planned living accommodation briefly comprising, to the ground floor: entrance hall, living/dining room & modern kitchen opening to the rear garden. On the first floor, two good size bedrooms both with fitted wardrobes and a modern family bathroom. Outside, to the front is off road parking for one vehicle with gated access to the rear garden. To the rear is a good size, low maintenance garden with patio area and decorative stones enclosed with timber fencing.

The property further benefits from having a gas combi boiler, upvc double glazing throughout and a single garage located in a nearby block of garages.

Council Tax Band:

С

All room sizes are approximate. Electrical installations, plumbing, central heating and drainage installations are noted on the basis of a visual inspection only. They have not been tested and no warranty of condition or fitness for purpose is implied in their inclusion. Potential purchasers are warned that they must make their own enquiries as to the condition of the appliances, installations or any element of the structure or fabric of the property.