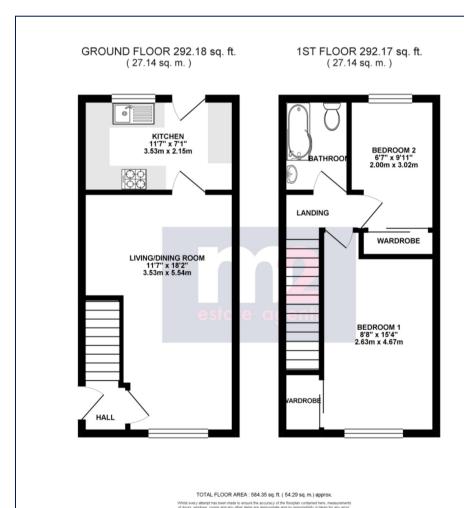

Offering well planned living accommodation briefly comprising, to the ground floor: entrance hall, living/dining room & modern kitchen opening to the rear garden. On the first floor, two good size bedrooms both with fitted wardrobes and a modern family bathroom. Outside, to the front is off road parking for one vehicle with gated access to the rear garden. To the rear is a good size, low maintenance garden with patio area and decorative stones enclosed with timber fencing.