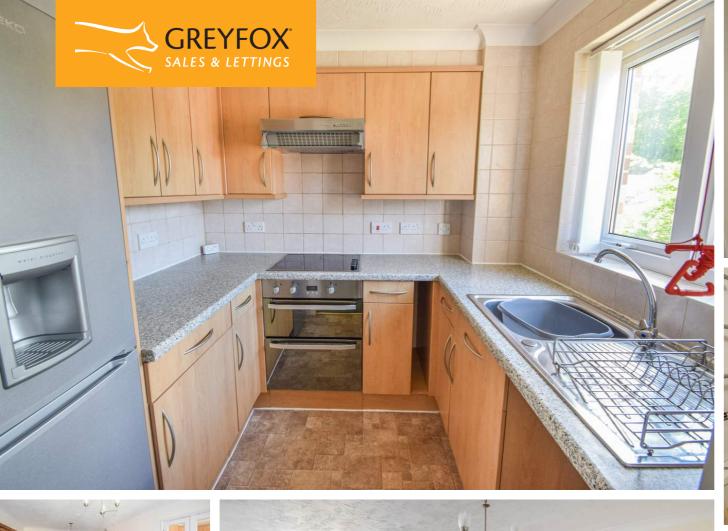

#### **Description**

No onward Chain. This well kept first floor apartment is situated in the heart of Walderslade with shops, library, doctors surgery and bus routes on the doorstep. Independent living with added facilities of communal lounge and laundry room should you wish to use it and the peace of mind of a 24 hour emergency care line system. The apartment comprises: entrance hall, lounge dining room with doors leading tot he kitchen. There is a modern shower room and a double bedroom with built in wardrobe. Great location! Please make an appointment to view.