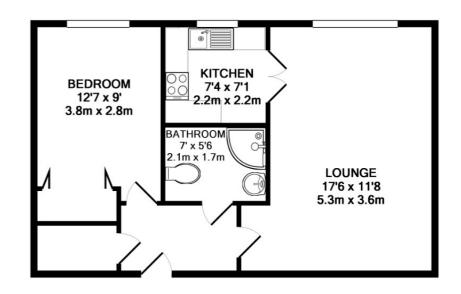

#### **Description**

No onward Chain. This well kept first floor apartment is situated in the heart of Walderslade with shops, library, doctors surgery and bus routes on the doorstep. Independent living with added facilities of communal lounge and laundry room should you wish to use it and the peace of mind of a 24 hour emergency care line system. The apartment comprises: entrance hall, lounge dining room with doors leading tot he kitchen. There is a modern shower room and a double bedroom with built in wardrobe. Great location! Please make an appointment to view.

TOTAL APPROX. FLOOR AREA 491 SQ.FT. (45.7 SQ.M.)

Measurements are approximate. Not to scale. Illustrative purposes only

Made with Metropix ©2017