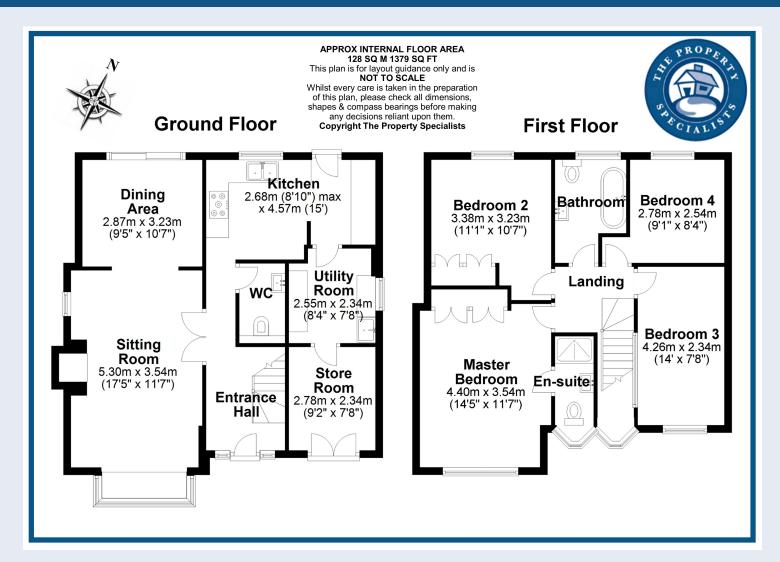

On entering the property you are greeted by a light and bright spacious entrance hallway with a large glass frontage, letting in lots of natural light and a wide stair case leading to the first floor with under stairs cloakroom W/C. The living room is accessed via the hallway through a glass panelled white door. This cosy room has a feature fireplace with inset log burner giving the room an Ingle Nook Style feel and the real delight is the feature box bay window to the front adding extra character. The rest of the ground floor accommodation comprises of a separate dining room which is great area for entertaining, an amazing fitted kitchen with a range of fitted units and appliances with under floor heating. The garage was converted many years ago and has been split into two defined areas, the first is the utility room with ample storage and butler style sink and the other half would be a perfect study but the current owners use this as a great storage room.

On the first floor there are four double bedrooms with the main bedroom being a super size with a range of fitted units and en-suite shower room, which is in addition to the family bathroom.

Outside the property there is off road parking to the front which is block paved and the rear garden has access to both sides leading to the rear garden. The rear garden has a fantastic veranda to the rear enjoying the late summer afternoons and the garden has a variety of trees and shrubs with a timber constructed summer house at the rear of the garden.