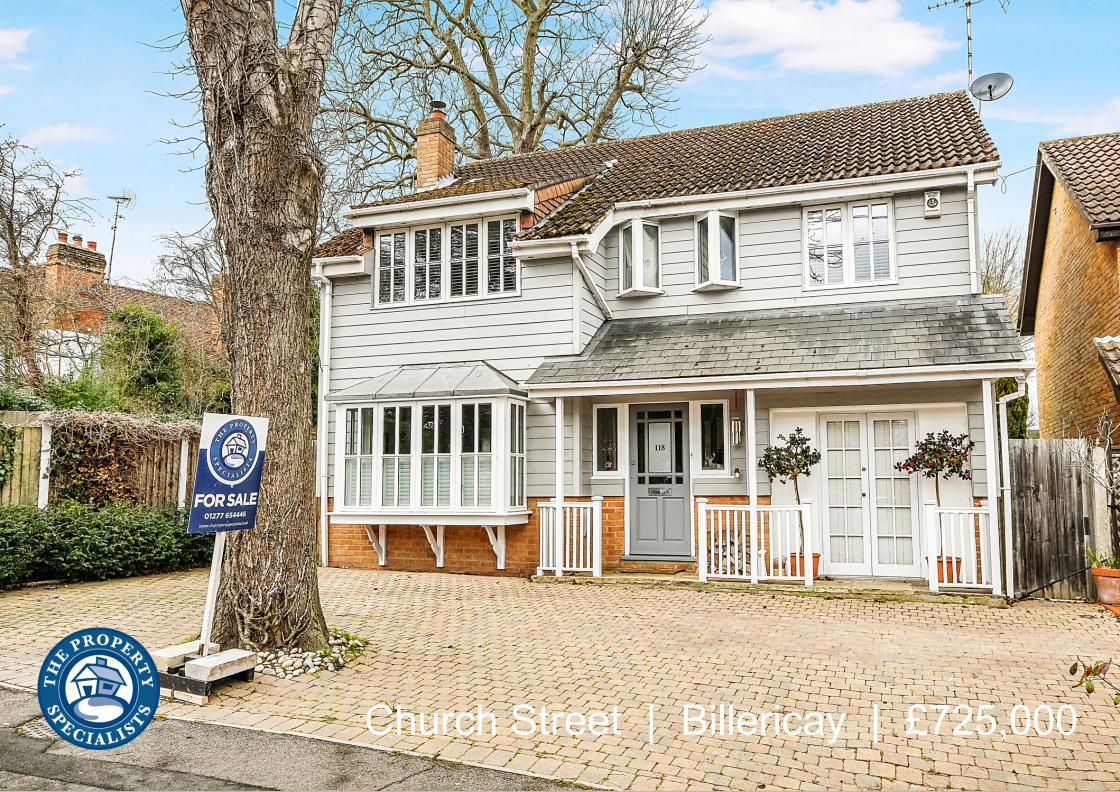

## **Church Street**

## Billericay | Essex | CM11 2TR

Located in the heart of Great Burstead, close to the beautiful church of St. Mary Magdalene and within a short walk of open countryside is this fantastically designed four double bedroom detached family home which boasts so many unusual features.

On the first floor there are four double bedrooms with the main bedroom being a super size with a range of fitted units and en-suite shower room, which is in addition to the family bathroom.

Outside the property there is off road parking to the front which is block paved and the rear garden has access to both sides leading to the rear garden. The rear garden has a fantastic veranda to the rear enjoying the late summer afternoons and the garden has a variety of trees and shrubs with a timber constructed summer house at the rear of the garden.