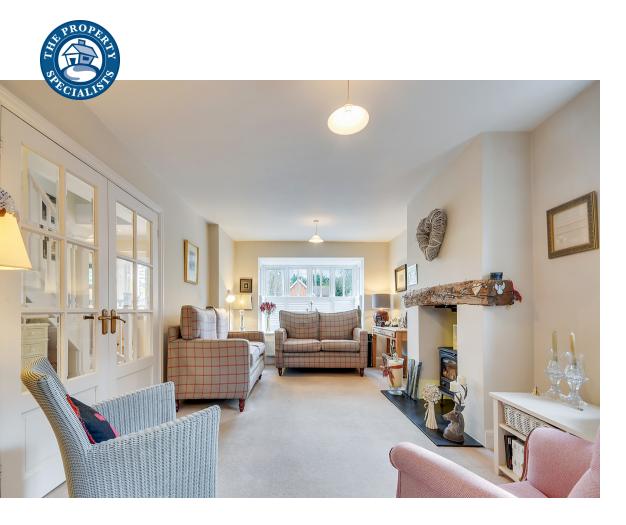

On entering the property you are greeted by a light and bright spacious entrance hallway with a large glass frontage, letting in lots of natural light and a wide stair case leading to the first floor with under stairs cloakroom W/C. The living room is accessed via the hallway through a glass panelled white door. This cosy room has a feature fireplace with inset log burner giving the room an Ingle Nook Style feel and the real delight is the feature box bay window to the front adding extra character. The rest of the ground floor accommodation comprises of a separate dining room which is great area for entertaining, an amazing fitted kitchen with a range of fitted units and appliances with under floor heating. The garage was converted many years ago and has been split into two defined areas, the first is the utility room with ample storage and butler style sink and the other half would be a perfect study but the current owners use this as a great storage room.