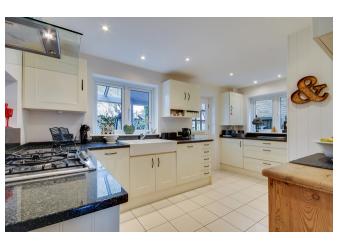

On entering the property you are greeted by a light and bright spacious entrance hallway with a large glass frontage, letting in lots of natural light and a wide stair case leading to the first floor with under stairs cloakroom W/C. The living room is accessed via the hallway through a glass panelled white door. This cosy room has a feature fireplace with inset log burner giving the room an Ingle Nook Style feel and the real delight is the feature box bay window to the front adding extra character. The rest of the ground floor accommodation comprises of a separate dining room which is great area for entertaining, an amazing fitted kitchen with a range of fitted units and appliances with under floor heating. The garage was converted many years ago and has been split into two defined areas, the first is the utility room with ample storage and butler style sink and the other half would be a perfect study but the current owners use this as a great storage room.