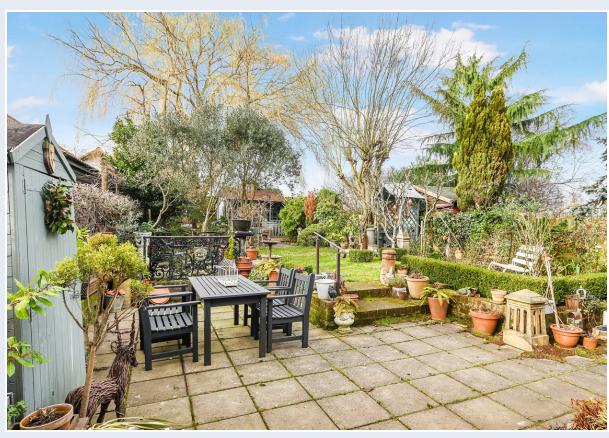

On the first floor there are four double bedrooms with the main bedroom being a super size with a range of fitted units and en-suite shower room, which is in addition to the family bathroom.

Outside the property there is off road parking to the front which is block paved and the rear garden has access to both sides leading to the rear garden. The rear garden has a fantastic veranda to the rear enjoying the late summer afternoons and the garden has a variety of trees and shrubs with a timber constructed summer house at the rear of the garden.