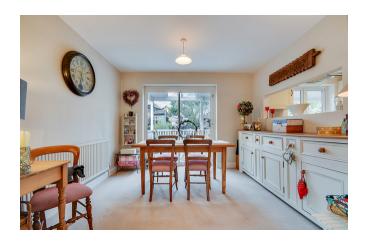

On entering the property you are greeted by a light and bright spacious entrance hallway with a large glass frontage, letting in lots of natural light and a wide stair case leading to the first floor with under stairs cloakroom W/C. The living room is accessed via the hallway through a glass panelled white door. This cosy room has a feature fireplace with inset log burner giving the room an Ingle Nook Style feel and the real delight is the feature box bay window to the front adding extra character. The rest of the ground floor accommodation comprises of a separate dining room which is great area for entertaining, an amazing fitted kitchen with a range of fitted units and appliances with under floor heating. The garage was converted many years ago and has been split into two defined areas, the first is the utility room with ample storage and butler style sink and the other half would be a perfect study but the current owners use this as a great storage room.