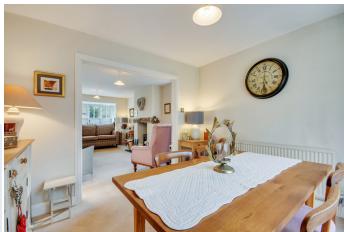

On entering the property you are greeted by a light and bright spacious entrance hallway with a large glass frontage, letting in lots of natural light and a wide stair case leading to the first floor with under stairs cloakroom W/C. The living room is accessed via the hallway through a glass panelled white door. This cosy room has a feature fireplace with inset log burner giving the room an Ingle Nook Style feel and the real delight is the feature box bay window to the front adding extra character. The rest of the ground floor accommodation comprises of a separate dining room which is great area for entertaining, an amazing fitted kitchen with a range of fitted units and appliances with under floor heating. The garage was converted many years ago and has been split into two defined areas, the first is the utility room with ample storage and butler style sink and the other half would be a perfect study but the current owners use this as a great storage room.