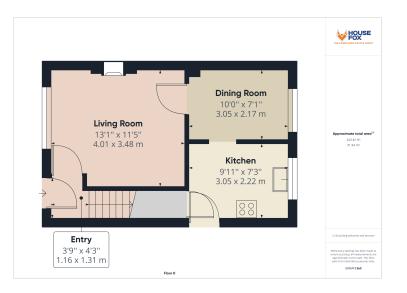

## Living Room

13' 1" x 11' 5" (3.99m x 3.48m) Radiator; Upvc double glazed window to front

# **Dining Room**

10' 0" x 7' 1" (3.05m x 2.16m) Radiator; Upvc double glazed window to rear

#### Kitchen

9' 11" x 7' 3" (3.02m x 2.21m)
Radiator; Upvc double glazed
window to rear and door to side;
range of wall and base units with
worktops over, free-standing
electric cooker, spaces for
washing machine and fridge
freezer, inset stainless steel
sink/drainer, a large under-stairs
cupboard

## FLOORPLAN & EPC