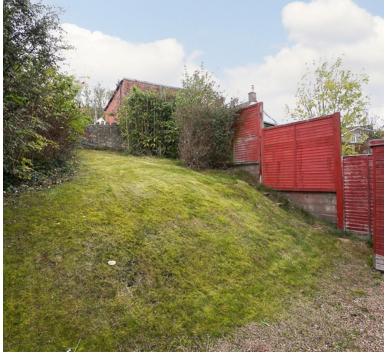

#### PROPERTY DESCRIPTION

HOUSE FOX PRESENTS ... This three bed detached family home would benefit from a makeover but a cul de sac location and no onward chain are sure to appeal. The property is approached via the driveway parking to the front entrance hall which has the stairs to the first floor. The living room is to the front of the house and this follows through to the dining room to the rear which has a window overlooking the rear garden and entry to the kitchen. The kitchen offers a range of wall and base units with worktops over, free-standing electric cooker, spaces for washing machine and fridge freezer, inset stainless steel sink/drainer, a large under-stairs cupboard and a side door leading round to the rear garden. Upstairs there are 3 bedrooms with bed 3 currently being used as a home office. The family bathroom is set as a wet-room style with WC, wash basin and open shower area. Outside to the front there is a side driveway for parking, a front lawn and entry to the rear garden which has a timber garden shed, an area of chippings for table and chairs and lawn area with a slight slope and mature shrubs. The property is offered to the market with no onward chain.

#### Outside

FRONT - Outside to the front there is a side driveway for parking for 2, a front lawn and entry to the rear garden

REAR - has a timber garden shed, an area of chippings for table and chairs and lawn area with a slight slope and mature shrubs.