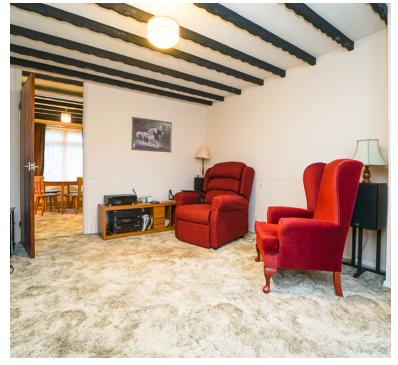

## Living Room

13' 1" x 11' 5" (3.99m x 3.48m) Radiator; Upvc double glazed window to front