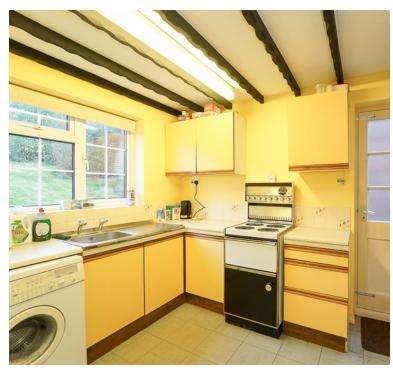

#### PROPERTY DESCRIPTION

HOUSE FOX PRESENTS ... This three bed detached family home would benefit from a makeover but a cul de sac location and no onward chain are sure to appeal. The property is approached via the driveway parking to the front entrance hall which has the stairs to the first floor. The living room is to the front of the house and this follows through to the dining room to the rear which has a window overlooking the rear garden and entry to the kitchen. The kitchen offers a range of wall and base units with worktops over, free-standing electric cooker, spaces for washing machine and fridge freezer, inset stainless steel sink/drainer, a large under-stairs cupboard and a side door leading round to the rear garden. Upstairs there are 3 bedrooms with bed 3 currently being used as a home office. The family bathroom is set as a wet-room style with WC, wash basin and open shower area. Outside to the front there is a side driveway for parking, a front lawn and entry to the rear garden which has a timber garden shed, an area of chippings for table and chairs and lawn area with a slight slope and mature shrubs. The property is offered to the market with no onward chain.

#### Kitchen

9' 11" x 7' 3" (3.02m x 2.21m)
Radiator; Upvc double glazed
window to rear and door to side;
range of wall and base units with
worktops over, free-standing
electric cooker, spaces for
washing machine and fridge
freezer, inset stainless steel
sink/drainer, a large under-stairs
cupboard