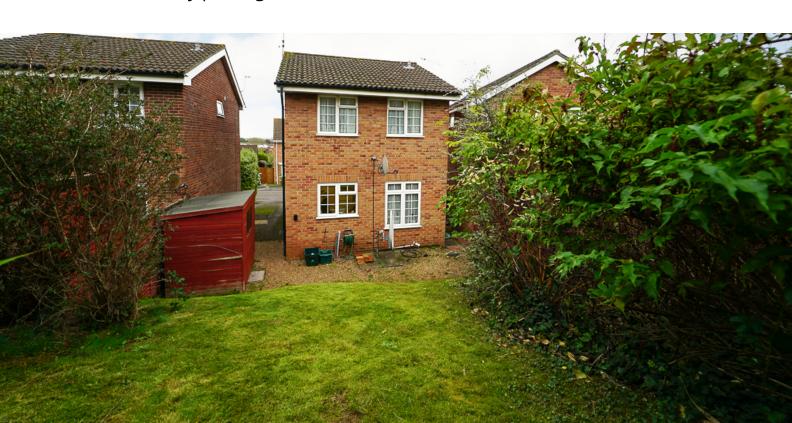

#### Outside

FRONT - Outside to the front there is a side driveway for parking for 2, a front lawn and entry to the rear garden

REAR - has a timber garden shed, an area of chippings for table and chairs and lawn area with a slight slope and mature shrubs.