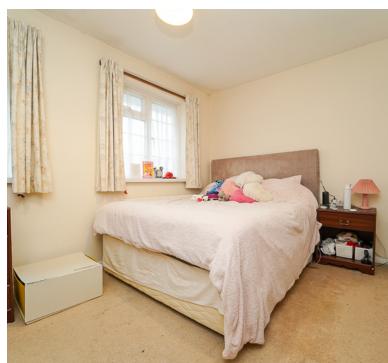

#### Bedroom 1

11' 4" x 8' 6" (3.45m x 2.59m) Radiator; Upvc double glazed window to front

#### Bedroom 2

8' 4" x 7' 11" (2.54m x 2.41m) Radiator; Upvc double glazed window to rear

#### Bedroom 3

8' 1" x 5' 11" (2.46m x 1.80m) Radiator; Upvc double glazed window to rear