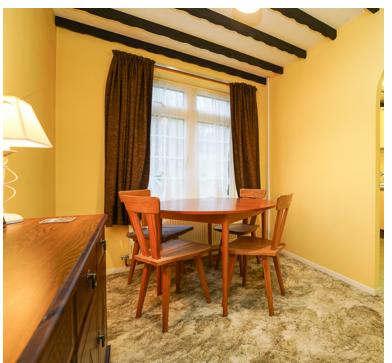

# **Dining Room**

10' 0" x 7' 1" (3.05m x 2.16m) Radiator; Upvc double glazed window to rear