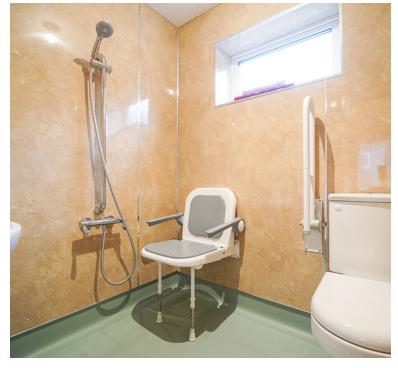

#### PROPERTY DESCRIPTION

HOUSE FOX PRESENTS ... This three bed detached family home would benefit from a makeover but a cul de sac location and no onward chain are sure to appeal. The property is approached via the driveway parking to the front entrance hall which has the stairs to the first floor. The living room is to the front of the house and this follows through to the dining room to the rear which has a window overlooking the rear garden and entry to the kitchen. The kitchen offers a range of wall and base units with worktops over, free-standing electric cooker, spaces for washing machine and fridge freezer, inset stainless steel sink/drainer, a large under-stairs cupboard and a side door leading round to the rear garden. Upstairs there are 3 bedrooms with bed 3 currently being used as a home office. The family bathroom is set as a wet-room style with WC, wash basin and open shower area. Outside to the front there is a side driveway for parking, a front lawn and entry to the rear garden which has a timber garden shed, an area of chippings for table and chairs and lawn area with a slight slope and mature shrubs. The property is offered to the market with no onward chain.

#### Bathroom

6' 2" x 5' 3" (1.88m x 1.60m) Radiator; Upvc double glazed window to side; wet-room style with WC, wash basin and open shower area.