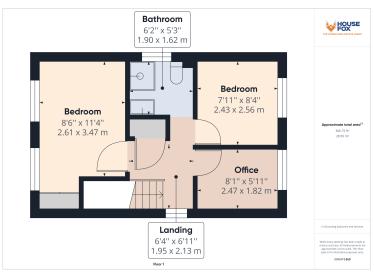

#### Bedroom 1

11' 4" x 8' 6" (3.45m x 2.59m) Radiator; Upvc double glazed window to front

#### Bedroom 2

8' 4" x 7' 11" (2.54m x 2.41m) Radiator; Upvc double glazed window to rear

#### Bedroom 3

8' 1" x 5' 11" (2.46m x 1.80m) Radiator; Upvc double glazed window to rear

#### Bathroom

6' 2" x 5' 3" (1.88m x 1.60m) Radiator; Upvc double glazed window to side; wet-room style with WC, wash basin and open shower area.

## FLOORPLAN & EPC