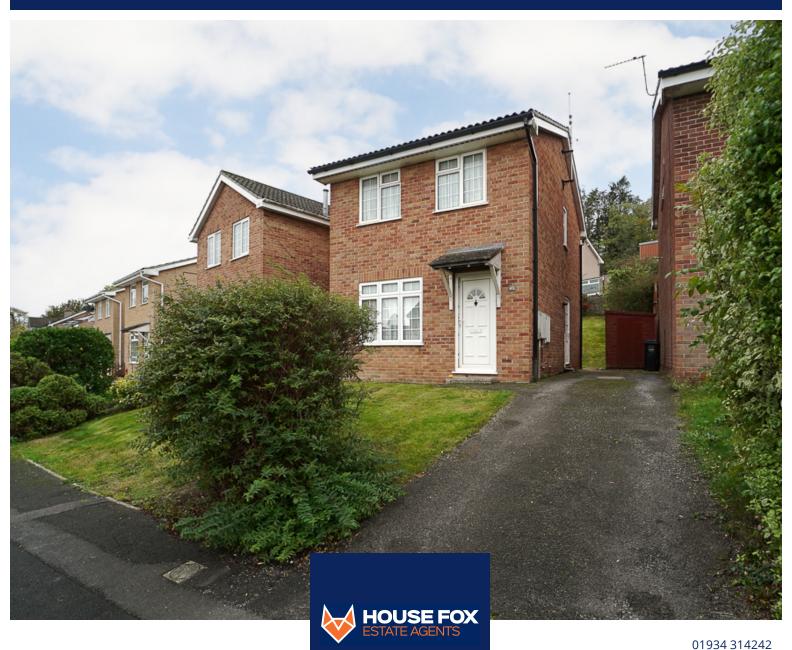

#### PROPERTY DESCRIPTION

HOUSE FOX PRESENTS ... This three bed detached family home would benefit from a makeover but a cul de sac location and no onward chain are sure to appeal. The property is approached via the driveway parking to the front entrance hall which has the stairs to the first floor. The living room is to the front of the house and this follows through to the dining room to the rear which has a window overlooking the rear garden and entry to the kitchen. The kitchen offers a range of wall and base units with worktops over, free-standing electric cooker, spaces for washing machine and fridge freezer, inset stainless steel sink/drainer, a large under-stairs cupboard and a side door leading round to the rear garden. Upstairs there are 3 bedrooms with bed 3 currently being used as a home office. The family bathroom is set as a wet-room style with WC, wash basin and open shower area. Outside to the front there is a side driveway for parking, a front lawn and entry to the rear garden which has a timber garden shed, an area of chippings for table and chairs and lawn area with a slight slope and mature shrubs. The property is offered to the market with no onward chain.

#### **FEATURES**

- WALK THROUGH 360 VIDEO TOUR AVAILABLE
- Detached house
- Three bedrooms
- Separate living room and dining room
- Driveway parking to side

- Cul de Sac Location
- No Onward Chain
- Council tax band C
- EPC C