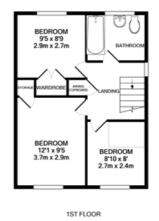

This spacious property comprises a living room with feature fireplace, modern fitted kitchen/dining room, utility room and downstairs shower room. Upstairs comprises of master bedroom and second bedroom with built in wardrobes and a third bedroom.

**Tenure:** Freehold Viewing: Strictly by Appointment

with Sibley Pares

writes every attempt reas seen made to ensure the accuracy of the floor plan contained here, measurements of doces, windows, rooms and any other fitters are approximate and no responsibility is taken for any entry, omission, or mis-statement. This plan is for illustrative purposes only and should be used as such by any prespective purchaser. The services, systems and applicances shown have not been tested and no guarantee as to their operability or efficiency can be given Made with Metopolity (2000).