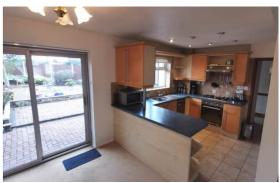

This spacious property comprises a living room with feature fireplace, modern fitted kitchen/dining room, utility room and downstairs shower room. Upstairs comprises of master bedroom and second bedroom with built in wardrobes and a third bedroom.

Well Maintained Rear Garden £1,500 pcm

Three Bedroom Semi-Detached

Home | Sought After Location |

Kitchen/Dining Room | Spacious Living Room | Downstairs Shower Room | Utility Room | Good Size

**Important Information** 