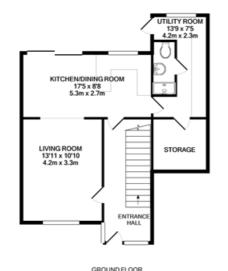

This spacious property comprises a living room with feature fireplace, modern fitted kitchen/dining room, utility room and downstairs shower room. Upstairs comprises of master bedroom and second bedroom with built in wardrobes and a third bedroom.

**Tenure:** Freehold Viewing: Strictly by Appointment

with Sibley Pares

writes every attempt reas seen made to ensure the accuracy of the floor plan contained here, measurements of doces, windows, rooms and any other fitters are approximate and no responsibility is taken for any entry, omission, or mis-statement. This plan is for illustrative purposes only and should be used as such by any prespective purchaser. The services, systems and applicances shown have not been tested and no guarantee as to their operability or efficiency can be given Made with Metopolity (2000).