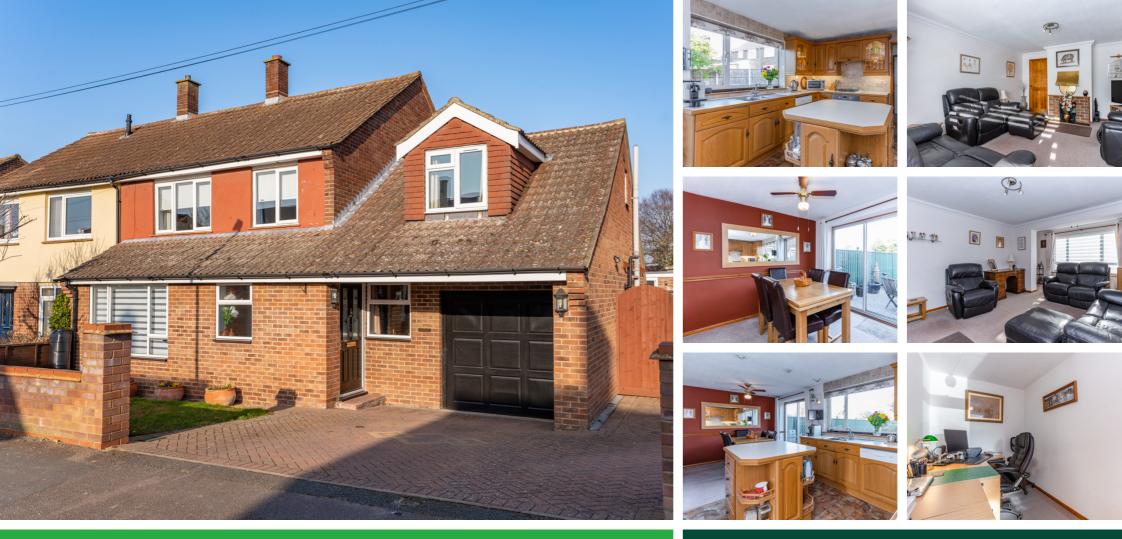

## 1 Turpins Way, Baldock, Hertfordshire, SG7 6LW

Lane & Bennetts offer to the market this fabulous four bedroom family home. Extended beyond the original design to add a master bedroom with en suite, study, downstairs shower room and large utility. This home has ample off-road parking plus garage and a low maintenance, wrap around garden with patio areas. The property has been well maintained throughout and offers the potential for a new owner to modernise. Located in a popular road, just a 5 minute walk from the high street, less than a mile from the station and 200m to the delightful Weston Woods.

- FOUR BEDROOM FAMILY HOME
- KITCHEN / DINER OPENING ONTO THE GARDEN
- LARGE LOUNGE ROOM

X

- SIZABLE STUDY, UTILITY & CLOAKROOM
- MASTER BEDROOM WITH EN SUITE
- AMPLE OFF ROAD PARKING & GARAGE
- LOW MAINTENANCE WRAP AROUND GARDEN
- LESS THAN A MILE TO STATION
- WITHIN 1KM "GOOD" PRIMARY & SECONDARY SCHOOLS
- JUST 200M TO THE WESTON WOODLANDS
- Tenure: FREEHOLD | EPC: D | Council Tax Band: D