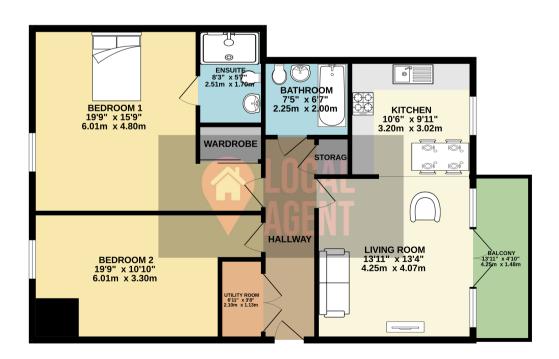

## Description

Guide Price £290,000 - £300,000

We have this beautifully presented Top Floor Two Double Bedroom Flat, with ensuite shower room to the main bedroom, modern family bathroom, utility cupboard. The open plan modern kitchen and living room benefit from large windows and doors to the balcony to enjoy the view across the marshlands.

GROUND FLOOR 939 sq.ft. (87.2 sq.m.) approx.