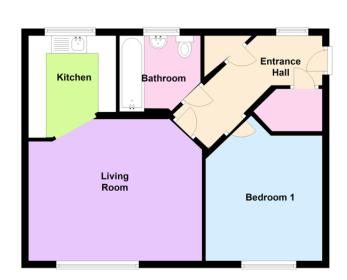

#### OPEN HOUSE CALL TO BOOK SLOT

We are delighted to offer this well presented one bedroom ground floor apartment in the sought after Brooklands area of Milton Keynes. The property in full comprises: Entrance hall, Spacious open plan living/dining room, fitted kitchen, bedroom, bathroom and allocated parking. Built in 2016 this lovely modern apartment comes with a part NHBC warranty and is very well maintained throughout. The property has been immaculately kept and an internal inspection is recommended to fully appreciate.

#### **Ground Floor**

£300 Yearly ground rent

£100 per month service charge

118 years left on lease.