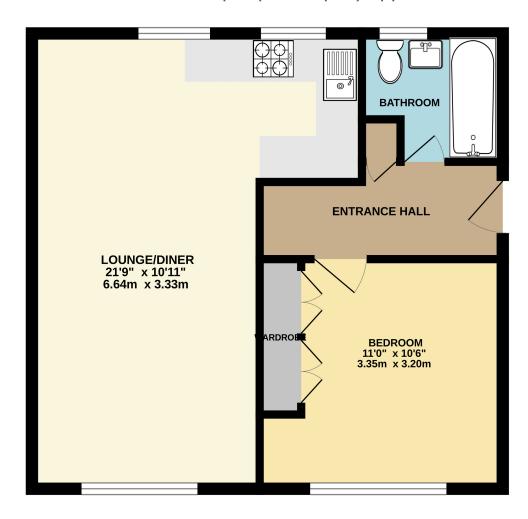

ts and adjacent to the cottages. The accommodation offers a spacious dual aspect open plan kitchen/ diner and living room, good size double bedroom, bathroom and entrance hallway, secure allocated parking behind electric roller shutter door. The apartment also benefits from gas central heating and double glazed windows. Staines town centre and train station are within easy walk distance. The property currently has a 58 year lease but represents a good opportunity for investment buyers. Offered with NO ONWARD CHAIN.

## POINTS OF INTEREST

- Ground floor apartment
- One double bedroom
- Spacious living accommodation
- Gas central heating

- Allocated parking
- Walking distance to station
- Close to Staines town centre
- NO CHAIN













## GROUND FLOOR 490 sq.ft. (45.5 sq.m.) approx.