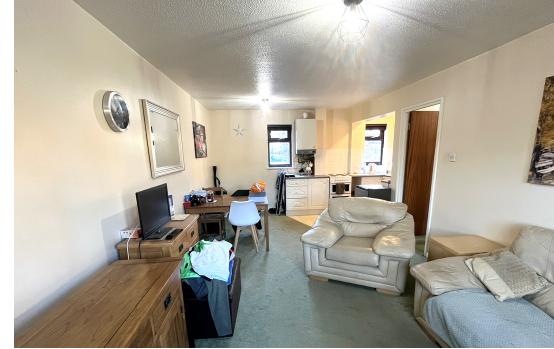

## PROPERTY DESCRIPTION

CASH BUYERS ONLY PLEASE. A one bedroom GROUND FLOOR apartment in this sought after location within Staines Upon Thames. The property is approached by its own front door to the rear of flats and adjacent to the cottages. The accommodation offers a spacious dual aspect open plan kitchen/ diner and living room, good size double bedroom, bathroom and entrance hallway, secure allocated parking behind electric roller shutter door. The apartment also benefits from gas central heating and double glazed windows. Staines town centre and train station are within easy walk distance. The property currently has a 58 year lease but represents a good opportunity for investment buyers. Offered with NO ONWARD CHAIN.

## POINTS OF INTEREST

- Ground floor apartment
- One double bedroom
- Spacious living accommodation
- Gas central heating

- Allocated parking
- Walking distance to station
- Close to Staines town centre
- NO CHAIN