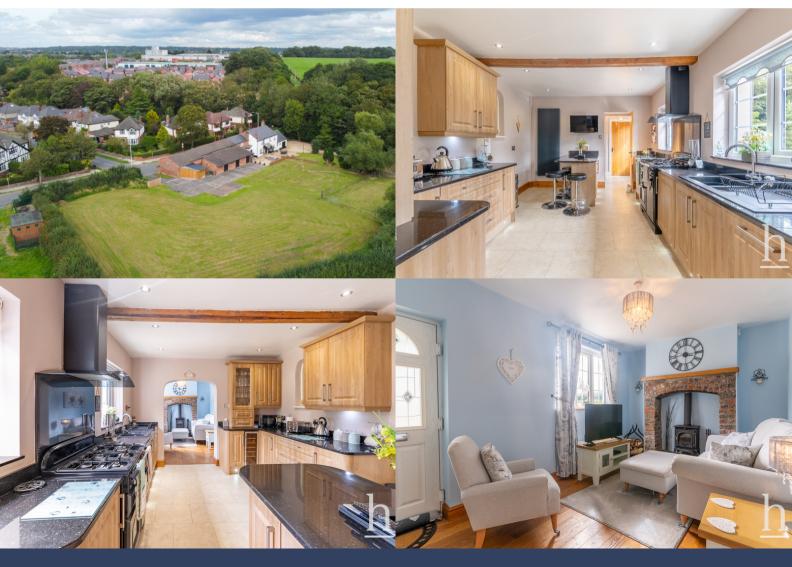

You cannot help but be impressed as you enter into one of the two ample driveways accommodating many vehicles, as well as having views over the grounds which includes two paddocks, menage and outbuildings. The property is clearly suitable for a family with equestrian interests yet also would benefit a buyer who runs a business from home.

# **Ground Floor**

**Entrance Hallway** 

**Downstairs WC** 

**Utility Room** 

9' 0" x 12' 5" (2.74m x 3.78m)

Lounge

15' 3" x 11' 9" (4.65m x 3.58m)

**Breakfast Kitchen** 

15' 3" x 10' 8" (4.65m x 3.25m)

**Dining Room** 

13' 3" x 12' 9" (4.04m x 3.89m)

Sitting Room

14' 11" x 9' 1" (4.55m x 2.77m)

Lounge

17' 6" x 12' 9" (5.33m x 3.89m)

First Floor