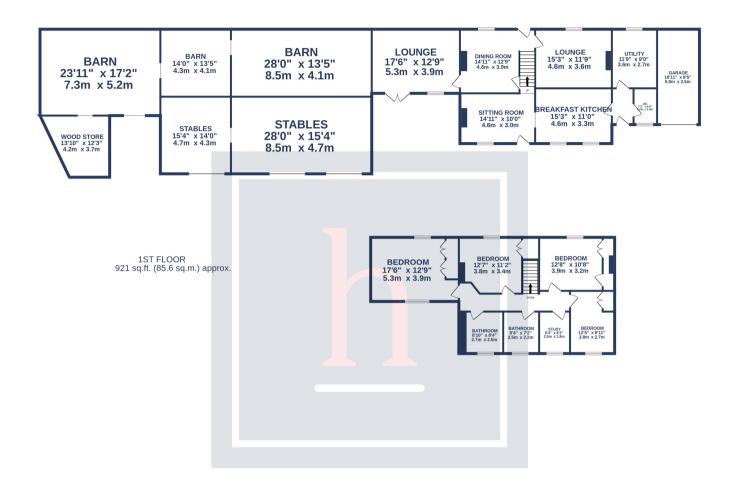

# **Ground Floor**

**Entrance Hallway** 

**Downstairs WC** 

**Utility Room** 

9' 0" x 12' 5" (2.74m x 3.78m)

Lounge

15' 3" x 11' 9" (4.65m x 3.58m)

**Breakfast Kitchen** 

15' 3" x 10' 8" (4.65m x 3.25m)

**Dining Room** 

13' 3" x 12' 9" (4.04m x 3.89m)

Sitting Room

14' 11" x 9' 1" (4.55m x 2.77m)

Lounge

17' 6" x 12' 9" (5.33m x 3.89m)

First Floor

**Bedroom** 

17' 6" x 12' 9" (5.33m x 3.89m)

**Bedroom** 

16' 0" x 11' 2" (4.88m x 3.40m)

#### **Bedroom**

15' 3" x 10' 7" (4.65m x 3.23m)

# Bedroom

12' 4" x 8' 10" (3.76m x 2.69m)

# Study

8' 1" x 5' 9" (2.46m x 1.75m)

# Bathroom

9' 1" x 7' 2" (2.77m x 2.18m)

#### Bathroom

9' 1" x 7' 4" (2.77m x 2.24m)

TOTAL FLOOR AREA: 3045 sq.ft. (282.9 sq.m.) approx.

Whilst every attempt has been made to ensure the accuracy of the floorplan contained here, measurements of doors, windows, rooms and any other Items are approximate and no responsibility is taken for any error, omission or mis-statement. This plan is for Illustrative purposes only and should be used as such by any prospective purchaser. The services, systems and appliances shown have not been tested and no guarantee as to their operability or efficiency can be given.