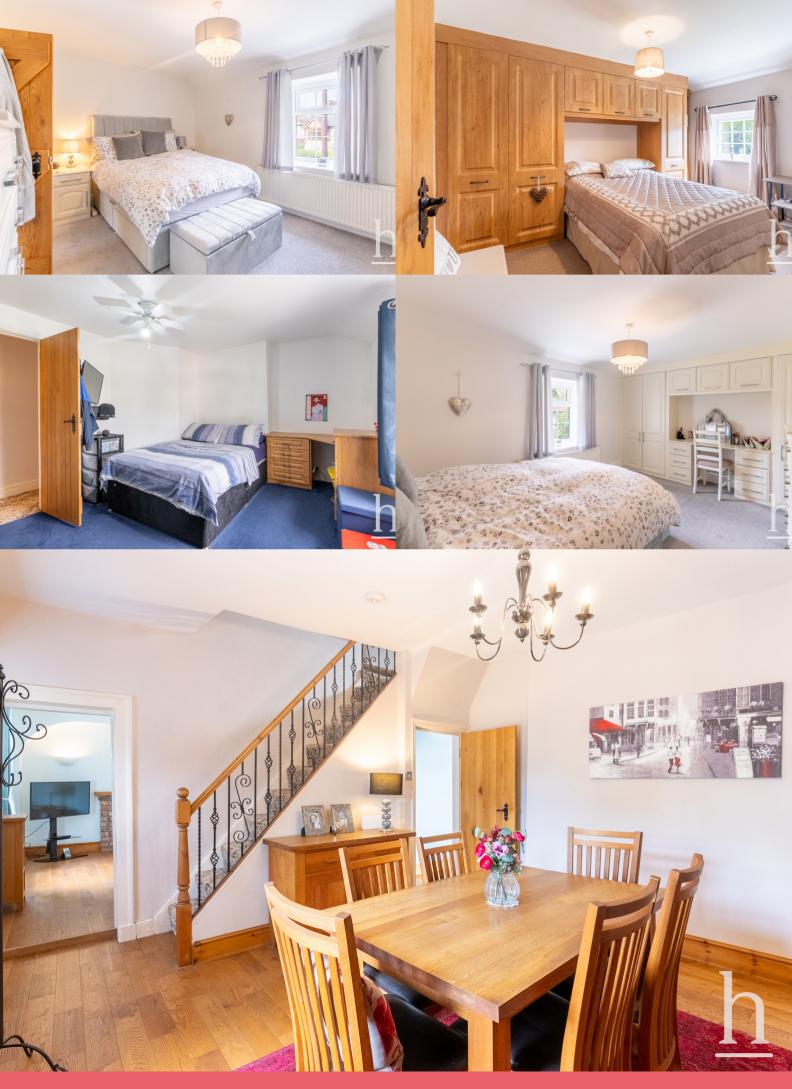

**Bedroom** 

17' 6" x 12' 9" (5.33m x 3.89m)

**Bedroom** 

16' 0" x 11' 2" (4.88m x 3.40m)

#### **Bedroom**

15' 3" x 10' 7" (4.65m x 3.23m)

# Bedroom

12' 4" x 8' 10" (3.76m x 2.69m)

# Study

8' 1" x 5' 9" (2.46m x 1.75m)