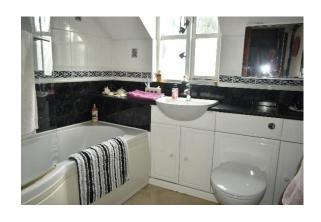

On the first floor there are three double bedrooms and family bathroom. The dual aspect main bedroom benefitting from fitted wardrobes and an ensuite shower room comprising a shower cubicle, low level wc, bidet and pedestal sink unit.

The large third bedroom is currently divided into two sleeping areas creating a double bedroom and a single bedroom but which can be easily returned to a large double. The bathroom is fitted with a white suite comprising of a panel bath with shower over, vanity unit with inset wash basin and low level wc.