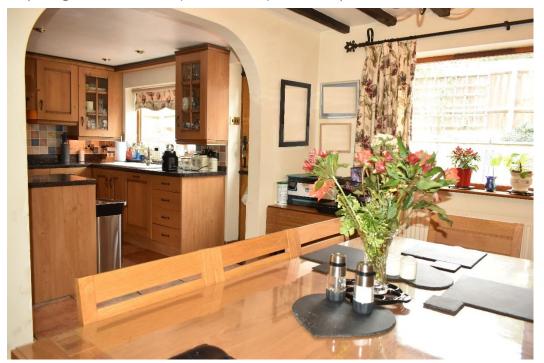

At the rear of the cottage is a kitchen/breakfast/family room again offering characterful space. The kitchen is fitted with a range of wall and base units with integrated LPG gas hob, double electric Neff ovens and dishwasher.