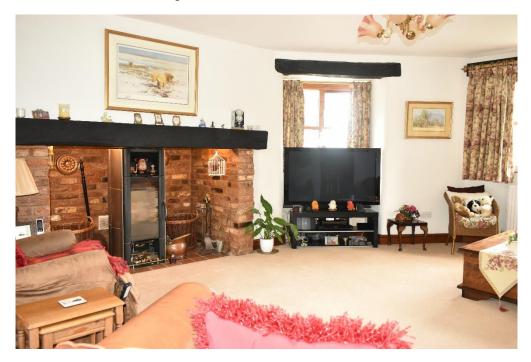

Beautifully and sympathetically restored and updated to fully embrace its past, this cottage offers surprisingly spacious and generously proportioned rooms.

The entrance hall has beams and opens up into the dining hall which is currently used as a music room. A door leads through to the triple aspect lounge with its inglenook style fireplace with modern log burner.