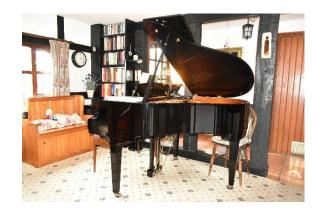

Beautifully and sympathetically restored and updated to fully embrace its past, this cottage offers surprisingly spacious and generously proportioned rooms.

The entrance hall has beams and opens up into the dining hall which is currently used as a music room. A door leads through to the triple aspect lounge with its inglenook style fireplace with modern log burner.