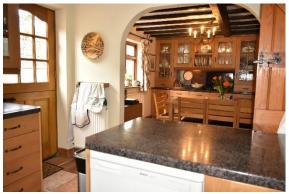

At the rear of the cottage is a kitchen/breakfast/family room again offering characterful space. The kitchen is fitted with a range of wall and base units with integrated LPG gas hob, double electric Neff ovens and dishwasher.