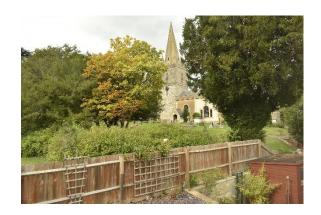

At the rear of the cottage is a low maintenance courtyard ideal as a kitchen garden, with patio area and ornamental fish pond. There is access to the front on either side of the cottage.

Situated within the village of Longdon opposite the parish church, between the towns of Tewkesbury and Upton upon Severn, it benefits from a local gastro pub and village hall.