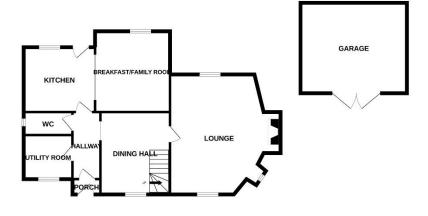

### **Ground Floor**

Porch

**Entrance Hall** 

Lounge 18'8"x14'7"

Dining Hall 12'7"x10'10"

Kitchen/breakfast/family room 22'10"x10'11'

WC

Utility 8'9"x7'7"

#### **First Floor**

Bedroom 1 18'11"x14'10"(max)

Ensuite 5'6"x7'2"

Bedroom 2 12'1"x11'1"

Bedroom 3 13'10"x11'5"

Bathroom 7'4"x7'

Outside

Garage 16'7"x14'1"

Studio 14'1"(Ltd Head Height)x16'7"

Shed

LPG Gas central Heating Double glazed windows

Mains drainage