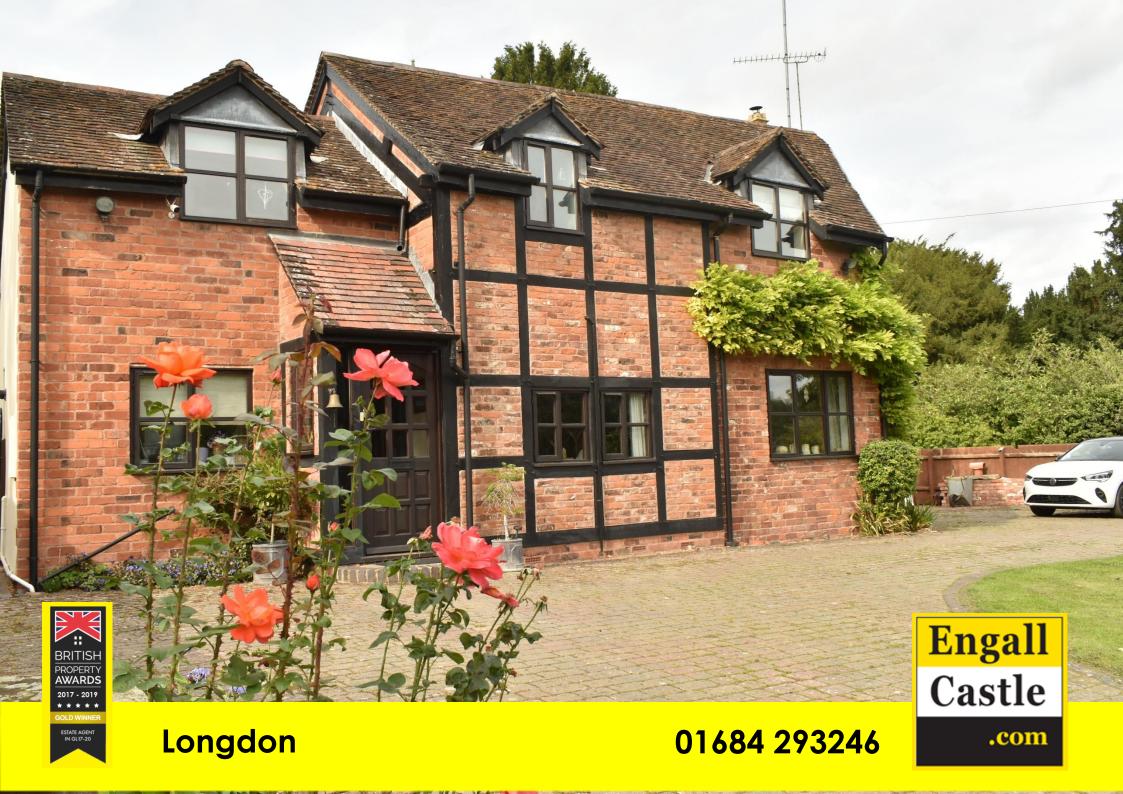

## Old Vicarage Cottage, Longdon, Tewkesbury, GL20 6AT

When you approach the door of this delightful cottage be ready for it to wrap its arms around you and welcome you in, such is the warmth of the character to be found within.

Beautifully and sympathetically restored and updated to fully embrace its past, this cottage offers surprisingly spacious and generously proportioned rooms.

The entrance hall has beams and opens up into the dining hall which is currently used as a music room. A door leads through to the triple aspect lounge with its inglenook style fireplace with modern log burner.

Outside the front garden is beautifully private and a drive provides ample parking and leads to the detached garage at the side of the cottage. The garage has power and light and an external staircase leads to a useful storeroom/studio.