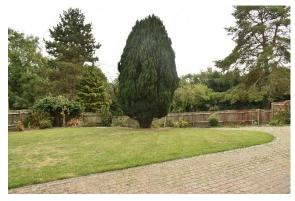

Outside the front garden is beautifully private and a drive provides ample parking and leads to the detached garage at the side of the cottage. The garage has power and light and an external staircase leads to a useful storeroom/studio.

At the rear of the cottage is a low maintenance courtyard ideal as a kitchen garden, with patio area and ornamental fish pond. There is access to the front on either side of the cottage.

Situated within the village of Longdon opposite the parish church, between the towns of Tewkesbury and Upton upon Severn, it benefits from a local gastro pub and village hall.