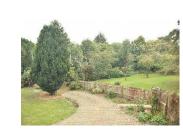

Outside the front garden is beautifully private and a drive provides ample parking and leads to the detached garage at the side of the cottage. The garage has power and light and an external staircase leads to a useful storeroom/studio.

At the rear of the cottage is a low maintenance courtyard ideal as a kitchen garden, with patio area and ornamental fish pond. There is access to the front on either side of the cottage.

Situated within the village of Longdon opposite the parish church, between the towns of Tewkesbury and Upton upon Severn, it benefits from a local gastro pub and village hall.