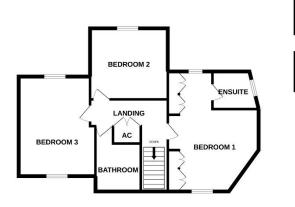

On the first floor there are three double bedrooms and family bathroom. The dual aspect main bedroom benefitting from fitted wardrobes and an ensuite shower room comprising a shower cubicle, low level wc, bidet and pedestal sink unit.

The large third bedroom is currently divided into two sleeping areas creating a double bedroom and a single bedroom but which can be easily returned to a large double. The bathroom is fitted with a white suite comprising of a panel bath with shower over, vanity unit with inset wash basin and low level wc.

#### **First Floor**

Bedroom 1 18'11"x14'10"(max)

Ensuite 5'6"x7'2"

Bedroom 2 12'1"x11'1"

Bedroom 3 13'10"x11'5"

Bathroom 7'4"x7'

Outside

Garage 16'7"x14'1"