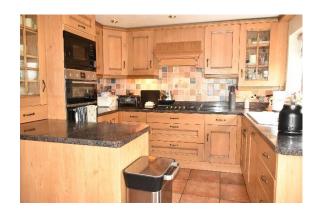

At the rear of the cottage is a kitchen/breakfast/family room again offering characterful space. The kitchen is fitted with a range of wall and base units with integrated LPG gas hob, double electric Neff ovens and dishwasher.