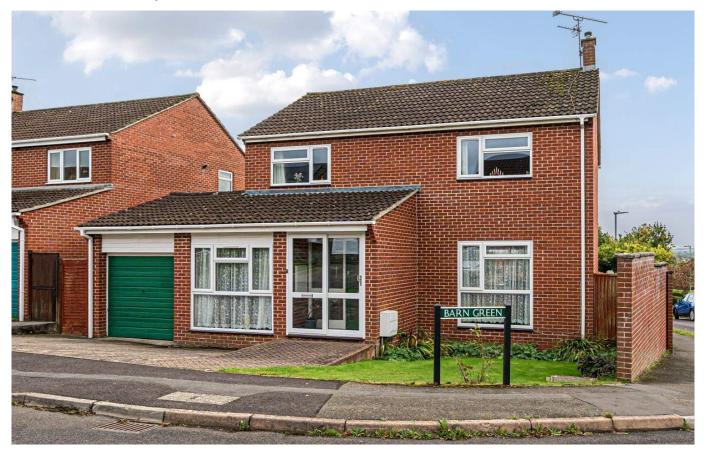

# Barn Green

Glastonbury, BA6 8DU

£399,950 Freehold

**□** 4 **□** 2 **□** 1 EPC C

## Description

A substantial family home enjoying an elevated position, a south facing garden and extensive views of nearby countryside. The property is situated in a small cul-de-sac and is within walking distance of the Town Centre, Chalice Well and Glastonbury Tor. The accommodation requires some modernisation but offers plenty of scope to improve and extend, subject to permissions. There are two large ground floor reception rooms, a galley style kitchen leading to a laundry room, and cloakroom WC. Four bedrooms and the family bathroom are located on the first floor. Each bedroom has fitted wardrobes and there are superb elevated views from the two bedrooms at the rear. The south facing walled garden features a raised terrace and pedestrian side access.

#### **Features**

- TWO RECEPTION ROOMS
- Stunning southerly views
- SOUTH FACING garden
- Recently fitted double glazing
- Ground floor WC
- Sought after, edge of Town development
- Walking distance of the Town Centre, Chalice Wells Gardens and Glastonbury Tor
- Self contained annex potential (subject to permissions)
- Freehold Council Tax Band D