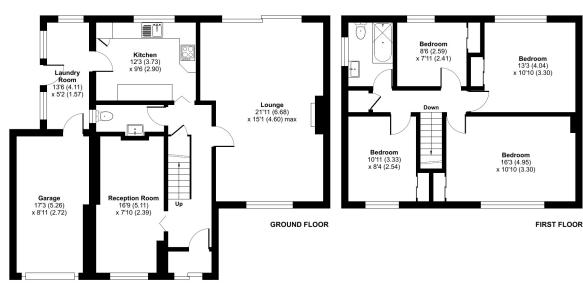

## Barn Green, Glastonbury, BA6

Approximate Area = 1422 sq ft / 132.1 sq m Garage = 149 sq ft / 13.8 sq m Total = 1571 sq ft / 145.9 sq m For identification only - Not to scale

Floor plan produced in accordance with RICS Property Measurement Standards incorporating International Property Measurement Standards (IPMS2 Residential). @nlchecom 2023. Produced for Cooper and Tanner. REF: 1035718