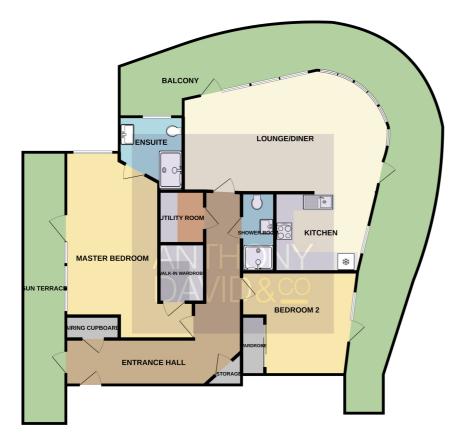

## 7TH FLOOR 1132 sq.ft. (105.2 sq.m.) approx.

TOTAL FLOOR AREA : 1132 sq.ft. (105.2 sq.m.) appro mot has been made to ensure the accuracy of the floorplan contained f Entrance Hall Doors to Lounge/Diner 23' 10" x 13' 7" (7.26m x 4.14m) Kitchen 11' 0" x 10' 5" ( $3.35m \times 3.17m$ ) Utility Area 5' 2" x 4' 2" ( $1.57m \times 1.27m$ ) Master Bedroom 21' 9" x 14' 2" ( $6.63m \times 4.32m$ ) En-Suite Shower 10' 7" x 7' 6" ( $3.23m \times 2.29m$ ) Bedroom Two 13' 5" x 11' 11" ( $4.09m \times 3.63m$ ) Shower Room 9' 5" x 3' 10" ( $2.87m \times 1.17m$ ) Balcony Wrap around Sun Terrace Views Parking Allocated space Tenure Leasehold 999 years from 2017 Service Charge £812.00 per month