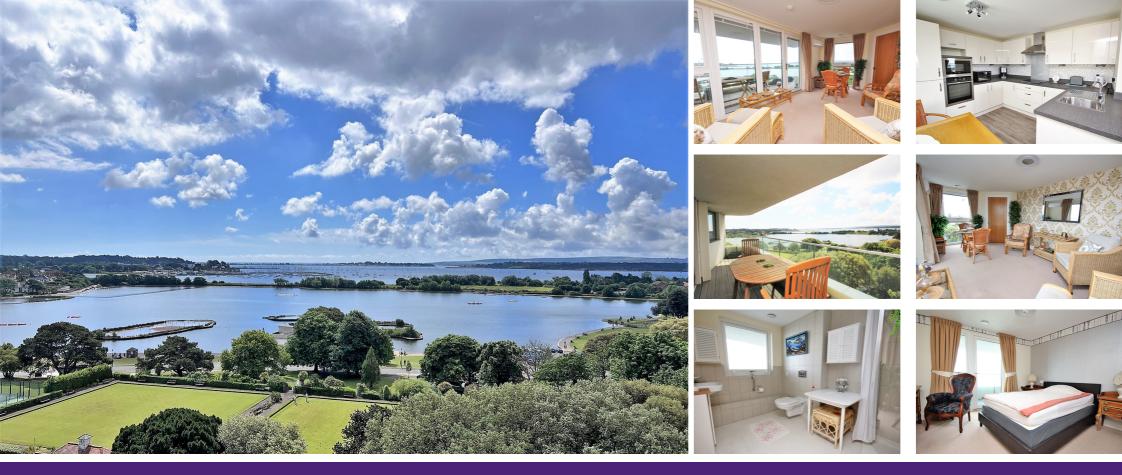

## Flat 61 Horizons, 87 Churchfield Road, Poole Park, Poole, Dorset BH15 2FR

\*\* THE APEX OF RETIREMENT LIVING \*\* SPECTACULAR FAR REACHING VIEWS OVER POOLE PARK AND POOLE HARBOUR \*\* This exemplary two double bedroom top floor (7th) retirement apartment is ideally situated adjacent to Poole Park with its bowling green, boating lake and eateries. Poole Town centre and Poole Hospital are also close to hand. This supreme block was built in 2017 by McCarthy & Stone and offers an array of luxurious communal facilities whilst benefiting from independent living. Internal viewing is highly advised to appreciate its stunning location and the 1000 sq ft of accommodation on offer, which comprises: dual aspect 23' lounge/diner, contemporary kitchen with integrated appliances, utility area and two shower rooms. Externally the property boasts a wrap around balcony accessed via lounge and bedroom two and sun terrace accessed via master bedroom. Further features include: walk-in wardrobe, fitted wardrobes to both bedrooms and allocated an parking space. The Superior communal facilities include; two lifts, on-site restaurant, 24 hour site manager, upper floor viewing room, entertainment clubs and much more. NB: The master bedroom is currently set out as a secondary sun lounge.