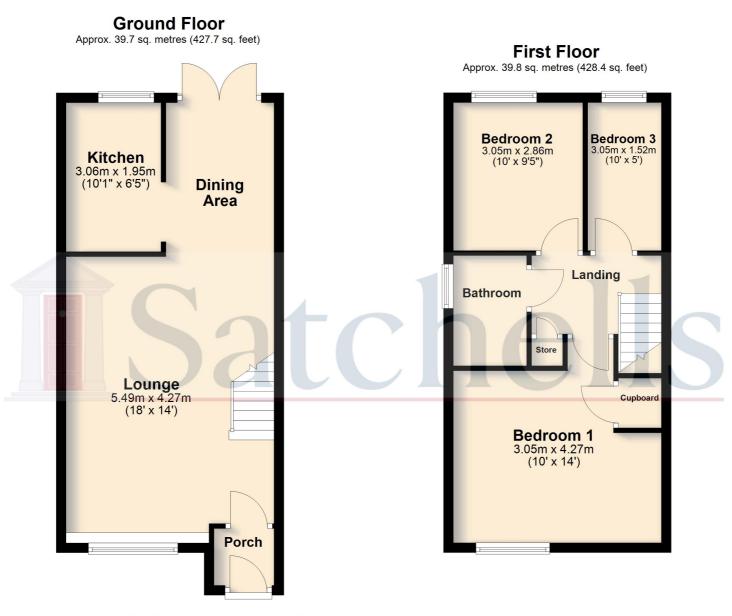

#### Ground Floor: Entrance:

Via double glazed front door.

#### Lounge:

Abt. 18' 0" x 14' 0" (5.49m x 4.27m) Double glazed windows to front aspect. Patio door to garden. Two radiators. Laminate flooring.

## Kitchen:

Abt. 10' 0" x 6' 5" (3.05m x 1.96m) Double glazed window to rear aspect. Range of fitted wall and base units with stainless steel sink and drainer, oven and hob with extractor fan over. Plumbing for washing machine.

#### First Floor: Bedroom One:

Abt. 14' 0" x 10' 0" (4.27m x 3.05m) Double glazed window to front aspect. Fitted carpet. Radiator. Built-in storage cupboard.

# Bedroom Two:

Abt. 10' 0" x 9' 5" (3.05m x 2.87m) Double glazed window to rear aspect. Radiator. Fitted carpets.

# **Bedroom Three:**

Abt. 10' 0" x 5' 0" (3.05m x 1.52m) Double glazed window to rear aspect. Radiator. Fitted carpets.

## Bathroom:

Double glazed frosted window to rear aspect. Newer style suite comprising panelled bath, pedestal wash hand basin and low level WC. Heated towel rail.

#### Outside: Front Garden:

Off street parking for one vehicle and access to garage.

## Rear Garden:

Great size garden, mainly laid to lawn with paved patio area.

# Satchells

For ullustration purposes only - NOT TO SCALE - Measurements shown are approximate. The size and position of doors,windows,appliances and other feautres are approximate. Plan produced using PlanUp.