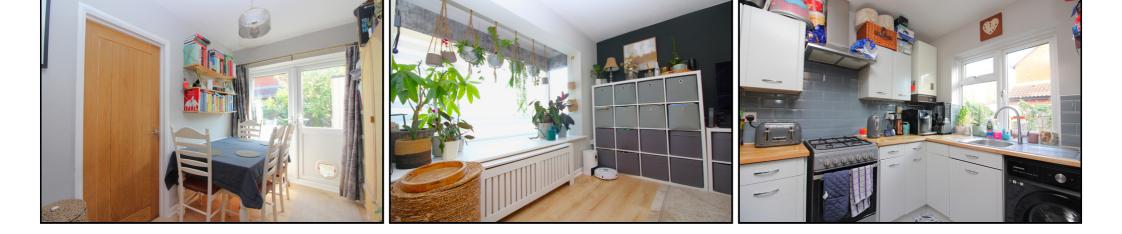

#### Ground Floor: Entrance:

Via double glazed front door.

## Kitchen:

Abt. 10' 0" x 6' 5" (3.05m x 1.96m) Double glazed window to rear aspect. Range of fitted wall and base units with stainless steel sink and drainer, oven and hob with extractor fan over. Plumbing for washing machine.