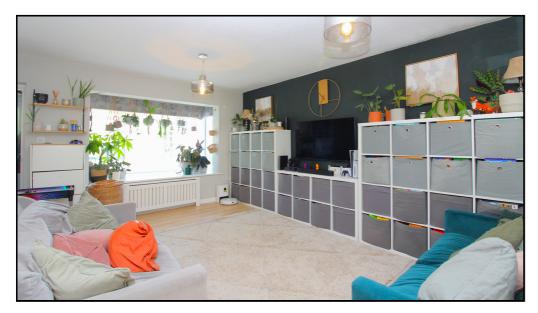

#### Lounge:

Abt. 18' 0" x 14' 0" (5.49m x 4.27m) Double glazed windows to front aspect. Patio door to garden. Two radiators. Laminate flooring.