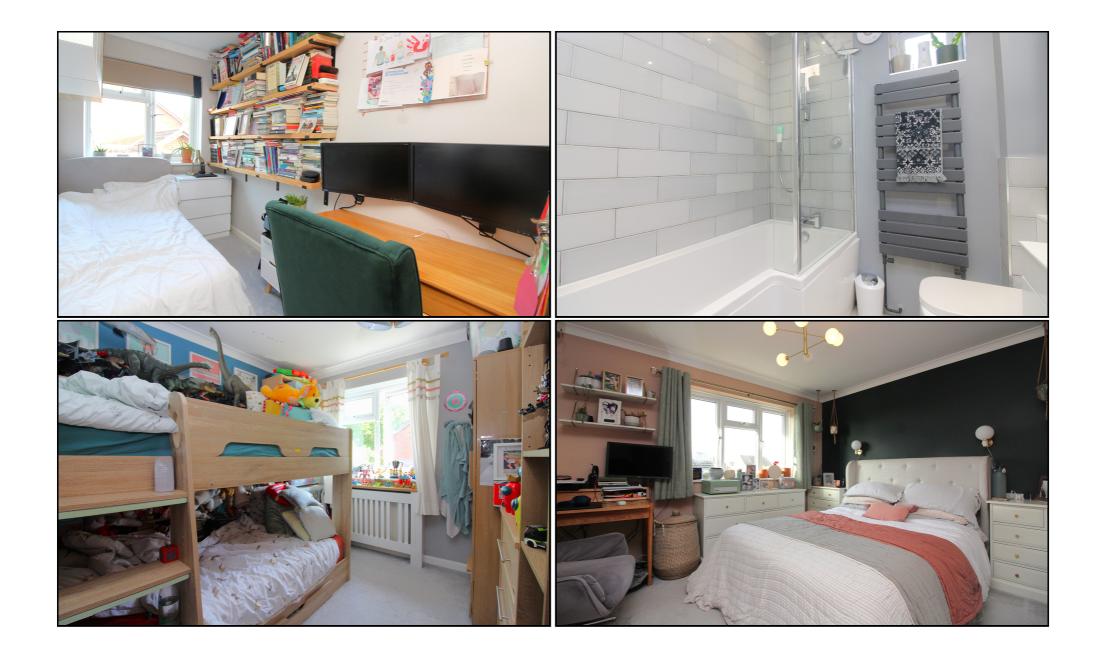

#### Lounge:

Abt. 18' 0" x 14' 0" (5.49m x 4.27m) Double glazed windows to front aspect. Patio door to garden. Two radiators. Laminate flooring.

## Kitchen:

Abt. 10' 0" x 6' 5" (3.05m x 1.96m) Double glazed window to rear aspect. Range of fitted wall and base units with stainless steel sink and drainer, oven and hob with extractor fan over. Plumbing for washing machine.

#### First Floor: Bedroom One:

Abt. 14' 0" x 10' 0" (4.27m x 3.05m) Double glazed window to front aspect. Fitted carpet. Radiator. Built-in storage cupboard.

# Bedroom Two:

Abt. 10' 0" x 9' 5" (3.05m x 2.87m) Double glazed window to rear aspect. Radiator. Fitted carpets.

# **Bedroom Three:**

Abt. 10' 0" x 5' 0" (3.05m x 1.52m) Double glazed window to rear aspect. Radiator. Fitted carpets.

## Bathroom:

Double glazed frosted window to rear aspect. Newer style suite comprising panelled bath, pedestal wash hand basin and low level WC. Heated towel rail.