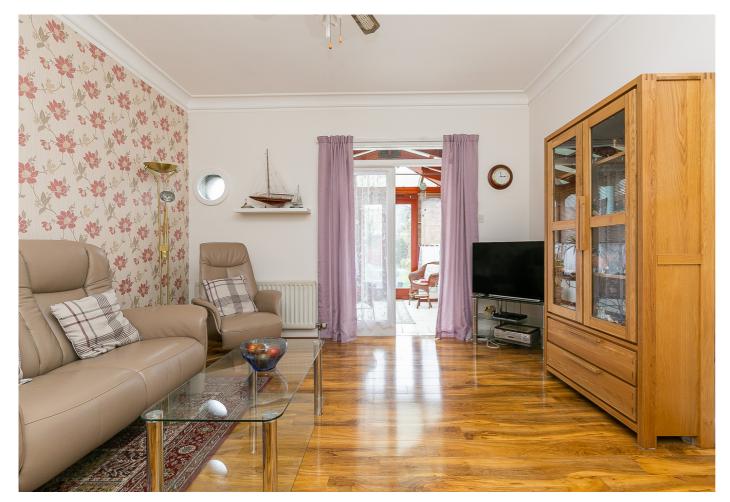

Externally there are generous gardens, with an eclectic mix of shrubbery, a lawn, patios and a shed.

A bright entrance vestibule, with space for outerwear, opens into a hallway, finished with light, neutral decor and the modern, wood-effect flooring, which features throughout most of the ground floor On the left, a front-facing dining room, with a feature fireplace and characterful bay window, provides ample space for both formal and casual dining, and could potentially represent a fourth bedroom. Set adjacent, a living room offers a spacious, flexible floorplan and opens into a versatile, west-facing conservatory, with access to the rear garden. Also with access to the garden, a kitchen includes built-in cupboard storage, modern, wood-effect units and worktops, a stainless-steel sink with a drainer, a freestanding cooker (with an overhead extractor), a fridge and a washing machine.