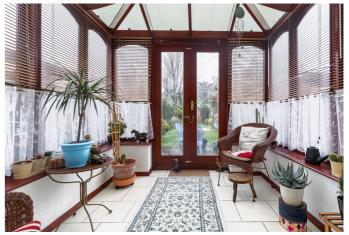

Externally there are generous gardens, with an eclectic mix of shrubbery, a lawn, patios and a shed.

A bright entrance vestibule, with space for outerwear, opens into a hallway, finished with light, neutral decor and the modern, wood-effect flooring, which features throughout most of the ground floor On the left, a front-facing dining room, with a feature fireplace and characterful bay window, provides ample space for both formal and casual dining, and could potentially represent a fourth bedroom. Set adjacent, a living room offers a spacious, flexible floorplan and opens into a versatile, west-facing conservatory, with access to the rear garden. Also with access to the garden, a kitchen includes built-in cupboard storage, modern, wood-effect units and worktops, a stainless-steel sink with a drainer, a freestanding cooker (with an overhead extractor), a fridge and a washing machine.