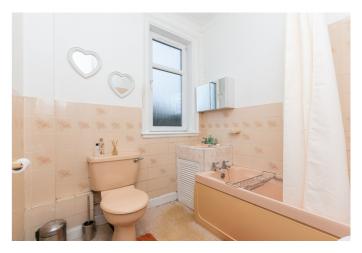

Set to either aspect off a naturally lit landing, with storage, upstairs, two well-proportioned double bedrooms include built-in storage and provide ample space for freestanding furniture, whilst a good-sized single bedroom offers a versatile space. A bright family bathroom comprises a three-piece suite, with a shower-over-bath, vanity storage and tiled splash walls. Completing the accommodation, a spacious floored loft with a Velux window to the rear provides adequate storage or home office space.