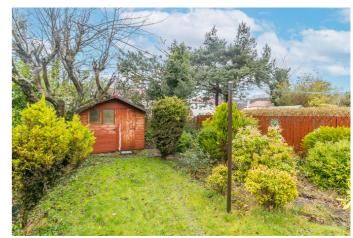

Externally there are generous gardens, with an eclectic mix of shrubbery, a lawn, patios and a shed.

A bright entrance vestibule, with space for outerwear, opens into a hallway, finished with light, neutral decor and the modern, wood-effect flooring, which features throughout most of the ground floor On the left, a front-facing dining room, with a feature fireplace and characterful bay window, provides ample space for both formal and casual dining, and could potentially represent a fourth bedroom. Set adjacent, a living room offers a spacious, flexible floorplan and opens into a versatile, west-facing conservatory, with access to the rear garden. Also with access to the garden, a kitchen includes built-in cupboard storage, modern, wood-effect units and worktops, a stainless-steel sink with a drainer, a freestanding cooker (with an overhead extractor), a fridge and a washing machine.