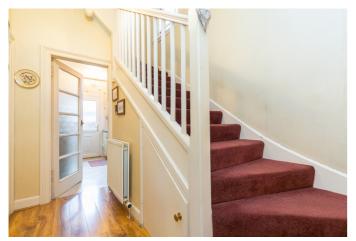

Externally there are generous gardens, with an eclectic mix of shrubbery, a lawn, patios and a shed.

A bright entrance vestibule, with space for outerwear, opens into a hallway, finished with light, neutral decor and the modern, wood-effect flooring, which features throughout most of the ground floor On the left, a front-facing dining room, with a feature fireplace and characterful bay window, provides ample space for both formal and casual dining, and could potentially represent a fourth bedroom. Set adjacent, a living room offers a spacious, flexible floorplan and opens into a versatile, west-facing conservatory, with access to the rear garden. Also with access to the garden, a kitchen includes built-in cupboard storage, modern, wood-effect units and worktops, a stainless-steel sink with a drainer, a freestanding cooker (with an overhead extractor), a fridge and a washing machine.