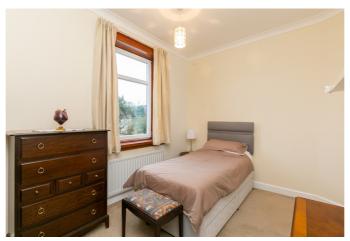

Set to either aspect off a naturally lit landing, with storage, upstairs, two well-proportioned double bedrooms include built-in storage and provide ample space for freestanding furniture, whilst a good-sized single bedroom offers a versatile space. A bright family bathroom comprises a three-piece suite, with a shower-over-bath, vanity storage and tiled splash walls. Completing the accommodation, a spacious floored loft with a Velux window to the rear provides adequate storage or home office space.