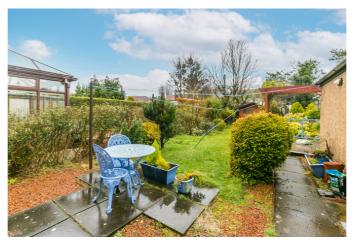

Externally there are generous gardens, with an eclectic mix of shrubbery, a lawn, patios and a shed.

A bright entrance vestibule, with space for outerwear, opens into a hallway, finished with light, neutral decor and the modern, wood-effect flooring, which features throughout most of the ground floor On the left, a front-facing dining room, with a feature fireplace and characterful bay window, provides ample space for both formal and casual dining, and could potentially represent a fourth bedroom. Set adjacent, a living room offers a spacious, flexible floorplan and opens into a versatile, west-facing conservatory, with access to the rear garden. Also with access to the garden, a kitchen includes built-in cupboard storage, modern, wood-effect units and worktops, a stainless-steel sink with a drainer, a freestanding cooker (with an overhead extractor), a fridge and a washing machine.