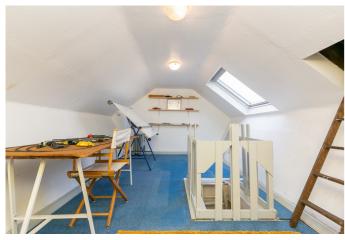

Set to either aspect off a naturally lit landing, with storage, upstairs, two well-proportioned double bedrooms include built-in storage and provide ample space for freestanding furniture, whilst a good-sized single bedroom offers a versatile space. A bright family bathroom comprises a three-piece suite, with a shower-over-bath, vanity storage and tiled splash walls. Completing the accommodation, a spacious floored loft with a Velux window to the rear provides adequate storage or home office space.