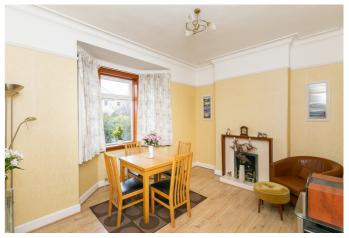

Externally there are generous gardens, with an eclectic mix of shrubbery, a lawn, patios and a shed.

A bright entrance vestibule, with space for outerwear, opens into a hallway, finished with light, neutral decor and the modern, wood-effect flooring, which features throughout most of the ground floor On the left, a front-facing dining room, with a feature fireplace and characterful bay window, provides ample space for both formal and casual dining, and could potentially represent a fourth bedroom. Set adjacent, a living room offers a spacious, flexible floorplan and opens into a versatile, west-facing conservatory, with access to the rear garden. Also with access to the garden, a kitchen includes built-in cupboard storage, modern, wood-effect units and worktops, a stainless-steel sink with a drainer, a freestanding cooker (with an overhead extractor), a fridge and a washing machine.