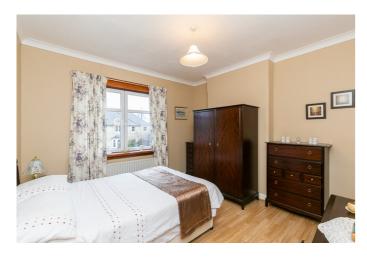

Set to either aspect off a naturally lit landing, with storage, upstairs, two well-proportioned double bedrooms include built-in storage and provide ample space for freestanding furniture, whilst a good-sized single bedroom offers a versatile space. A bright family bathroom comprises a three-piece suite, with a shower-over-bath, vanity storage and tiled splash walls. Completing the accommodation, a spacious floored loft with a Velux window to the rear provides adequate storage or home office space.