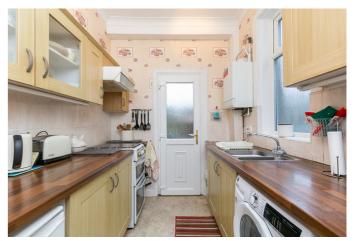

Externally there are generous gardens, with an eclectic mix of shrubbery, a lawn, patios and a shed.

A bright entrance vestibule, with space for outerwear, opens into a hallway, finished with light, neutral decor and the modern, wood-effect flooring, which features throughout most of the ground floor On the left, a front-facing dining room, with a feature fireplace and characterful bay window, provides ample space for both formal and casual dining, and could potentially represent a fourth bedroom. Set adjacent, a living room offers a spacious, flexible floorplan and opens into a versatile, west-facing conservatory, with access to the rear garden. Also with access to the garden, a kitchen includes built-in cupboard storage, modern, wood-effect units and worktops, a stainless-steel sink with a drainer, a freestanding cooker (with an overhead extractor), a fridge and a washing machine.