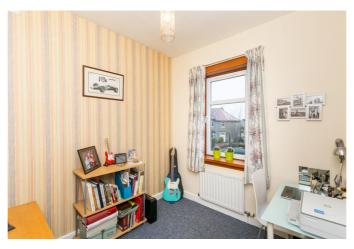

Set to either aspect off a naturally lit landing, with storage, upstairs, two well-proportioned double bedrooms include built-in storage and provide ample space for freestanding furniture, whilst a good-sized single bedroom offers a versatile space. A bright family bathroom comprises a three-piece suite, with a shower-over-bath, vanity storage and tiled splash walls. Completing the accommodation, a spacious floored loft with a Velux window to the rear provides adequate storage or home office space.