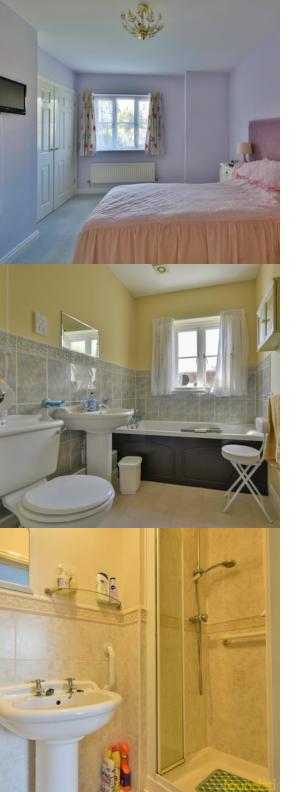

### Bedroom One

11' 11" x 9' 8" ( $3.63m \times 2.95m$ ) Double glazed window to the rear overlooking the garden, built-in double wardrobe, radiator.

## **En-Suite Shower Room**

A fitted three piece suite comprising; walkin shower cubicle with shower over, pedestal wash hand basin, low level WC, part tiled walls, extractor fan.

## Bedroom Two

10' 11" x 7' 0" (3.33m x 2.13m) Double glazed window to the rear overlooking the garden, radiator.

### Bathroom

Double glazed frosted glass window to the side, a three piece suite comprising; panelled bath with mixer tap, pedestal wash hand basin, low level WC, radiator, shaver point.