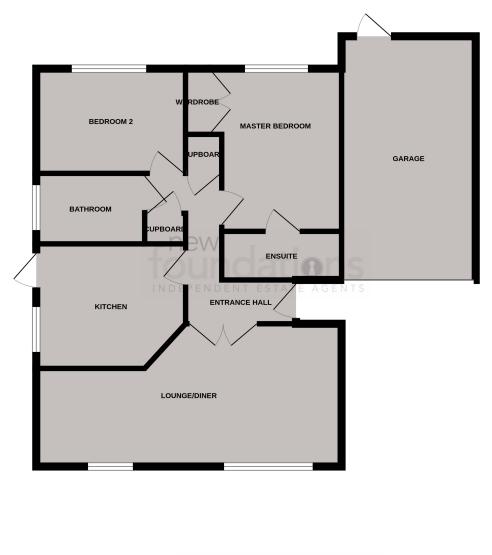

#### Entrance Hall

Accessed via front door, access to loft space via hatch, airing cupboard housing hot water cylinder, additional storage cupboard.

#### Lounge/Diner

20' 7" x 10' 5" reducing to 7' 2" (6.27m x 3.17m reducing to 2.18m) A bright south facing room with two double glazed windows to the front, ceiling coving, two radiators.

## Kitchen

10' 0" x 9' 3" (3.05m x 2.82m) Double glazed window to the side, door to the side leading to the garden, wall mounted gas fired boiler, a fitted kitchen comprising; a range of working surfaces with inset one and half bowl sink and drainer unit with mixer tap, inset four ring gas hob with extractor fan over, a range of matching wall and base cupboards with glazed fronted display unit, built-in electric oven, space for washing machine and fridge/freezer, spotlights.

### Bedroom One

11' 11" x 9' 8" ( $3.63m \times 2.95m$ ) Double glazed window to the rear overlooking the garden, built-in double wardrobe, radiator.

## **En-Suite Shower Room**

A fitted three piece suite comprising; walkin shower cubicle with shower over, pedestal wash hand basin, low level WC, part tiled walls, extractor fan.

## Bedroom Two

10' 11" x 7' 0" (3.33m x 2.13m) Double glazed window to the rear overlooking the garden, radiator.

### Bathroom

Double glazed frosted glass window to the side, a three piece suite comprising; panelled bath with mixer tap, pedestal wash hand basin, low level WC, radiator, shaver point.

#### Garage

Accessed via up and over door, door to the rear leading to the garden.