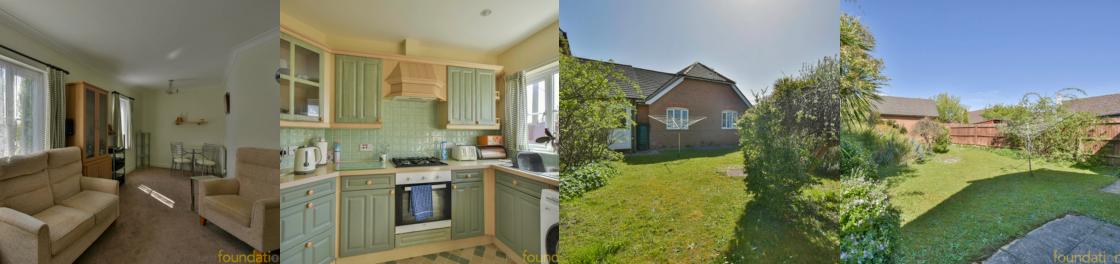

#### PROPERTY DESCRIPTION

CHAIN FREE. A modern two bedroom link-detached bungalow situated in a cul-de-sac just over a mile from Bexhill Town Centre, mainline railway station & seafront. The accommodation comprises; entrance hall, south facing lounge/dining room, fitted kitchen with door leading to the garden, two bedrooms with the master having an en-suite shower room and family bathroom. Outside there is off road parking, garage with door to the rear and a well kept rear garden. EPC - D

#### Lounge/Diner

20' 7" x 10' 5" reducing to 7' 2" (6.27m x 3.17m reducing to 2.18m) A bright south facing room with two double glazed windows to the front, ceiling coving, two radiators.

## Kitchen

10' 0" x 9' 3" (3.05m x 2.82m) Double glazed window to the side, door to the side leading to the garden, wall mounted gas fired boiler, a fitted kitchen comprising; a range of working surfaces with inset one and half bowl sink and drainer unit with mixer tap, inset four ring gas hob with extractor fan over, a range of matching wall and base cupboards with glazed fronted display unit, built-in electric oven, space for washing machine and fridge/freezer, spotlights.

### Outside

To the front there is a driveway providing off road parking and leading to the garage, gated side access, area laid to lawn enclosed with hedges.

To the rear there is a mature garden which is mainly laid to lawn, two areas laid with patio, various mature shrubs and bushes, rear door leading to the garage.