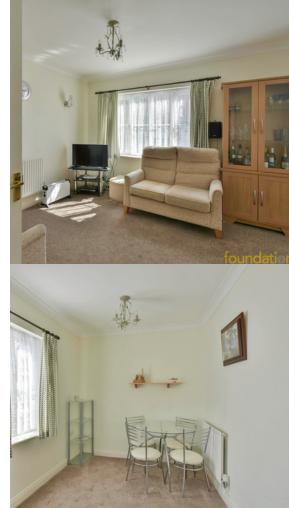

#### Lounge/Diner

20' 7" x 10' 5" reducing to 7' 2" (6.27m x 3.17m reducing to 2.18m) A bright south facing room with two double glazed windows to the front, ceiling coving, two radiators.