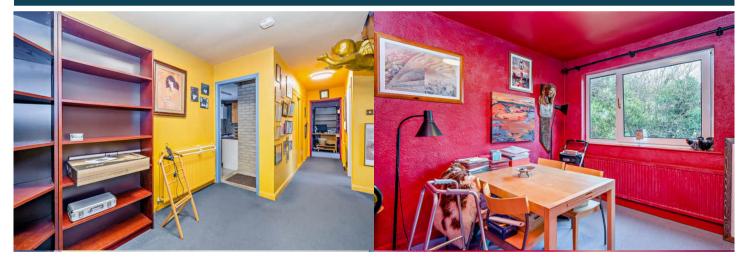

The property benefits from double glazing, gas central heating throughout and has off street parking available. The council tax band is E.

The interior of this property comprises a large entrance hallway, the spacious living room, dining room, the fitted kitchen and a convenient WC on the first floor. The second floor consists of 2 bedrooms and the family bathroom. The lower ground floor hosts two further bedrooms, shower room, utility and store room. The exterior boasts a private rear garden with far reaching views, perfect for enjoying the summer months.