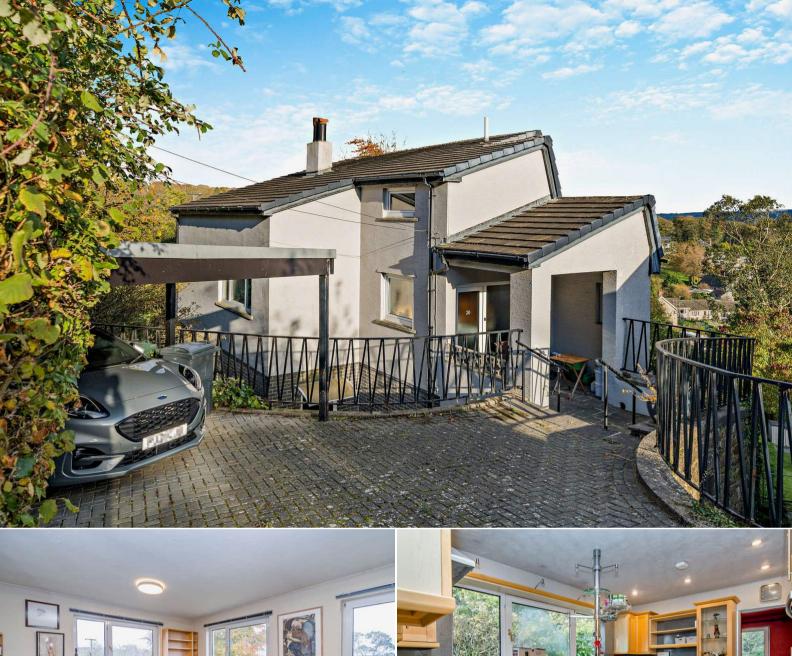

## Coach Road Carnforth

Bettermove are proud to present this impressive 4 bedroom detached in the sought after area of Warton, available with no forward chain. The property is set on a substantial plot on an elevated position providing excellent far reaching views.

The property benefits from double glazing, gas central heating throughout and has off street parking available. The council tax band is E.

The interior of this property comprises a large entrance hallway, the spacious living room, dining room, the fitted kitchen and a convenient WC on the first floor. The second floor consists of 2 bedrooms and the family bathroom. The lower ground floor hosts two further bedrooms, shower room, utility and store room. The exterior boasts a private rear garden with far reaching views, perfect for enjoying the summer months.

Located in the popular village of Warton, the property is close to a range of amenities, including shops, supermarkets, restaurants and pubs just under 2 miles away in the town of Carnforth. Excellent transport connections can be found from Carnforth Train Station, the M6 and many local bus routes.