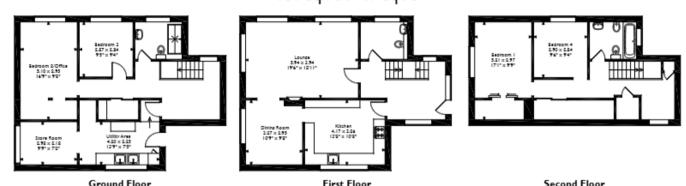

## Coach Road, Warton, Carnforth, Lancashire Approximate Gross Internal Area 181 Sq M/1947 Sq Ft

Ð

Ground Floor First Floor Second Floor
Please note that the location of doors, windows and other items are approximate and this floorplan is to be used for illustrative purposes only. Unauthorized reproduction is prohibited.