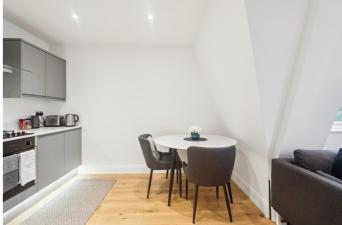

This one-bedroom apartment has been finished with stonework surfaces, CDA appliances, induction hobs, video entry system, oak engineered wood flooring, luxury carpets, designer tiles and double glazing.

Apartment 17 is a one bedroom apartment at 568 square ft. This apartment is situated in the centre of the development and offers lovely twin aspect accommodation. Includes an entrance hall, open plan living room/kitchen, double bedroom with a built in wardrobe and bathroom. The bathroom offers designer tiling and fittings with LED mirror cabinets.