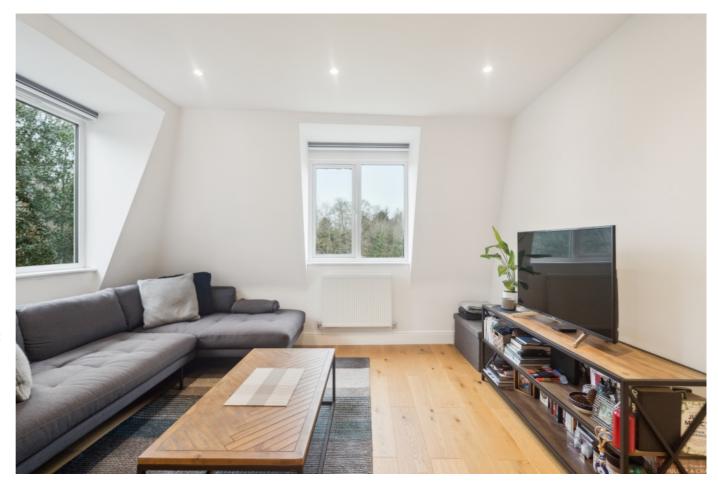

This one-bedroom apartment has been finished with stonework surfaces, CDA appliances, induction hobs, video entry system, oak engineered wood flooring, luxury carpets, designer tiles and double glazing.

Apartment 17 is a one bedroom apartment at 568 square ft. This apartment is situated in the centre of the development and offers lovely twin aspect accommodation. Includes an entrance hall, open plan living room/kitchen, double bedroom with a built in wardrobe and bathroom. The bathroom offers designer tiling and fittings with LED mirror cabinets.