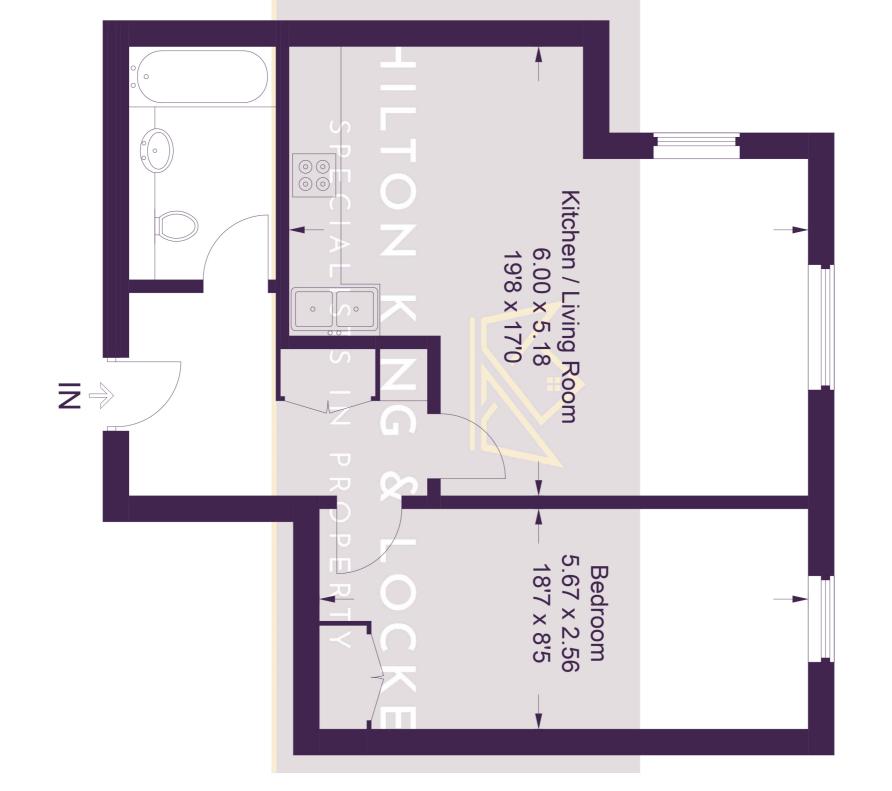

Apartment 17 is a one bedroom apartment at 568 square ft. This apartment is situated in the centre of the development and offers lovely twin aspect accommodation. Includes an entrance hall, open plan living room/kitchen, double bedroom with a built in wardrobe and bathroom. The bathroom offers designer tiling and fittings with LED mirror cabinets.

## 17 Universal House

Approximate Gross Internal Area 52.8 sq m / 568 sq ft