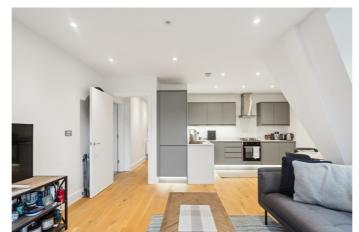

This one-bedroom apartment has been finished with stonework surfaces, CDA appliances, induction hobs, video entry system, oak engineered wood flooring, luxury carpets, designer tiles and double glazing.

Apartment 17 is a one bedroom apartment at 568 square ft. This apartment is situated in the centre of the development and offers lovely twin aspect accommodation. Includes an entrance hall, open plan living room/kitchen, double bedroom with a built in wardrobe and bathroom. The bathroom offers designer tiling and fittings with LED mirror cabinets.