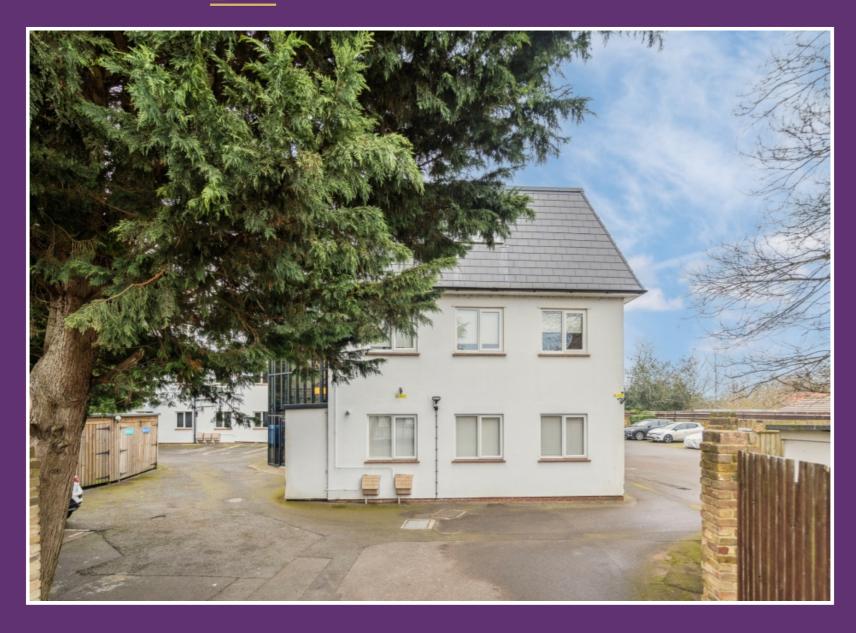

Universal House is situated in the heart of Iver village, in the South Bucks district of Buckinghamshire on the outskirts of London. This commercial building was converted creating 17 luxury apartments, carefully complimenting the highest quality finish within the stylish architectural features of the original building.

Set back from the High Street with secure gating, the development offers private parking. This apartment will appeal to first time buyers, young professionals, and investors due to their proximity to an array of local amenities including a Costa coffee and Co - op supermarket, as well as Iver train station which is approximately 1 mile away that benefits from Cross rail that vastly reduces the commute time into Paddington, London.