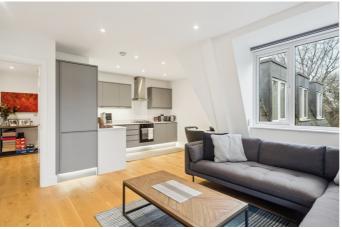

This one-bedroom apartment has been finished with stonework surfaces, CDA appliances, induction hobs, video entry system, oak engineered wood flooring, luxury carpets, designer tiles and double glazing.

Apartment 17 is a one bedroom apartment at 568 square ft. This apartment is situated in the centre of the development and offers lovely twin aspect accommodation. Includes an entrance hall, open plan living room/kitchen, double bedroom with a built in wardrobe and bathroom. The bathroom offers designer tiling and fittings with LED mirror cabinets.