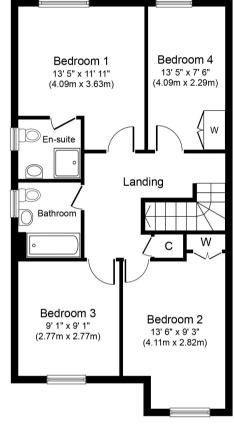

## ROOM DESCRIPTIONS

Ground Floor Approximate Floor Area 772 sq. ft. (71.7 sq. m.)

First Floor Approximate Floor Area 663 sq. ft. (61.6 sq. m.)

127a, High Street, Staines-upon-Thames, TW18 4PD  $01784\ 451458$  staines@gregory-brown.co.uk