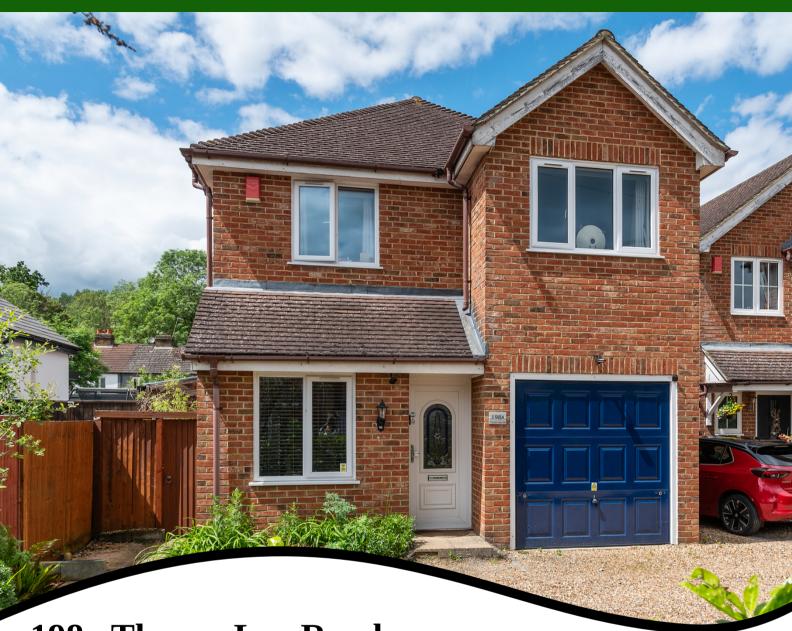

## 198a Thorpe Lea Road, Egham, Surrey, TW20 8HA

WELL PRESENTED & SPACIOUS FOUR BEDROOM LINK-DETACHED PROPERTY SITUATED ALONG THIS SOUGHT AFTER ROAD IDEALLY LOCATED FOR EASY ACCESS TO BOTH STAINES & EGHAM TOWN CENTRES, LOCAL MOTORWAY NETWORKS, LOCAL SHOPS & SCHOOLS. The property is in good order throughout and benefits from a spacious kitchen, large L-shaped lounge/diner, study, conservatory, downstairs W.C, four well proportioned bedrooms (en-suite to Bedroom 1), further family bathroom, secluded rear garden, driveway and garage. Viewings Highly Recommended!