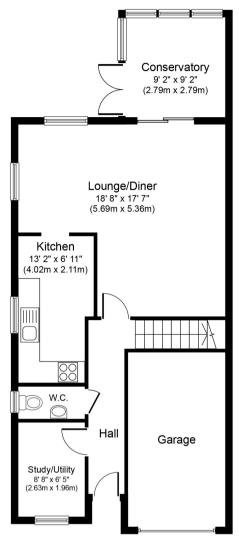

## ROOM DESCRIPTIONS

Ground Floor Approximate Floor Area 772 sq. ft. (71.7 sq. m.)

First Floor Approximate Floor Area 663 sq. ft. (61.6 sq. m.)

127a, High Street, Staines-upon-Thames, TW18 4PD  $01784\ 451458$  staines@gregory-brown.co.uk