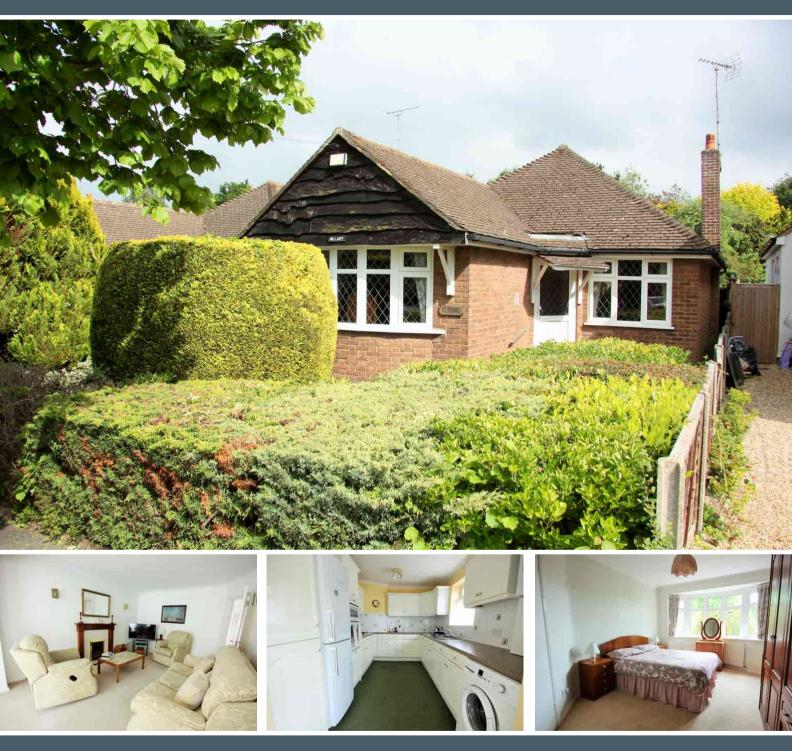

## St Marys Avenue, Shenfield, Brentwood, Essex, CM15 8PY, £640,000

Situated in the highly desirable turning of St Marys Avenue is this extended two bedroom detached bungalow. The property has a spacious and flowing feel with an attractive mature rear garden and detached garage. The accommodation is set out all on the one floor comprising of entrance hall, two double bedrooms, bathroom, large open plan lounge which leads to spacious dining area and kitchen. This attractive and mature rear garden has two lawned areas and patio that leads to detached garage. The front garden is mainly paved with driveway leading to garage with