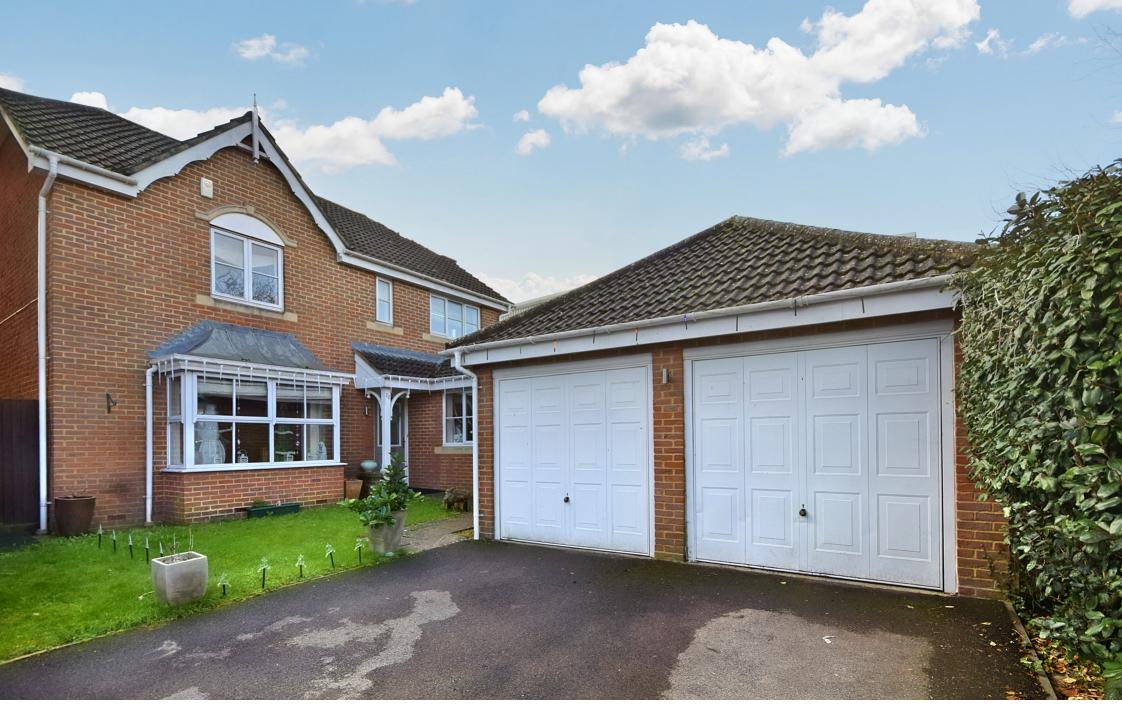

The rear garden is southerly facing, whilst to the front there is a double garage and driveway.

Agent's Notes - The property is situated on a private road and our client has advised there is a small monthly charge of circa £25 for the upkeep of the road etc.