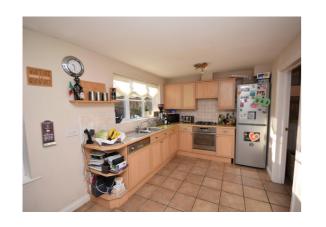

## **Description**

A spacious 4 bedroom family home within a moments walk from Weydon School, situated on a corner plot in a tucked away cul-de-sac with southerly facing rear garden. To the ground floor you have an entrance hall with under stairs storage, cloakroom, office/playroom, living room and open plan kitchen/dining room. The kitchen offers a large sink, built in whirlpool dishwasher, gas cooker/oven and room for a tall fridge freezer with a range of built in low and eye height cupboards. Coming off the kitchen you have a utility room with a door going to the side entrance. The utility room itself offers space for both washing machine and tumble dryer with ample storage space. The living room has plenty of space for entertaining and a large bay window to the front. The office offers a flexible room to be used to whatever a family needs may be from office, playroom. The dining room is to the side of the kitchen and has French doors leading to the garden.