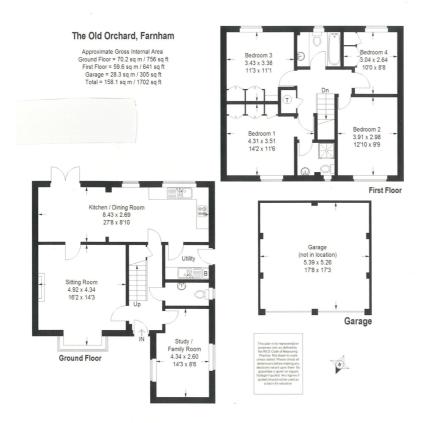

## **Description**

A spacious 4 bedroom family home within a moments walk from Weydon School, situated on a corner plot in a tucked away cul-de-sac with southerly facing rear garden. To the ground floor you have an entrance hall with under stairs storage, cloakroom, office/playroom, living room and open plan kitchen/dining room. The kitchen offers a large sink, built in whirlpool dishwasher, gas cooker/oven and room for a tall fridge freezer with a range of built in low and eye height cupboards. Coming off the kitchen you have a utility room with a door going to the side entrance. The utility room itself offers space for both washing machine and tumble dryer with ample storage space. The living room has plenty of space for entertaining and a large bay window to the front. The office offers a flexible room to be used to whatever a family needs may be from office, playroom. The dining room is to the side of the kitchen and has French doors leading to the garden.

Upstairs you have a large landing with doors onto all 4 bedrooms. The master bedroom, bedroom 2 and bedroom 4 all have large bespoke built in wardrobes. The master bedroom enjoys an en-suite shower room and there is a separate family bathroom.

The rear garden is southerly facing, whilst to the front there is a double garage and driveway.

Agent's Notes - The property is situated on a private road and our client has advised there is a small monthly charge of circa £25 for the upkeep of the road etc.