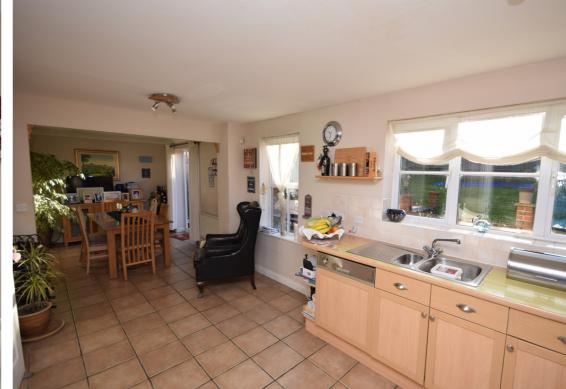

## **Description**

A spacious 4 bedroom family home within a moments walk from Weydon School, situated on a corner plot in a tucked away cul-de-sac with southerly facing rear garden. To the ground floor you have an entrance hall with under stairs storage, cloakroom, office/playroom, living room and open plan kitchen/dining room. The kitchen offers a large sink, built in whirlpool dishwasher, gas cooker/oven and room for a tall fridge freezer with a range of built in low and eye height cupboards. Coming off the kitchen you have a utility room with a door going to the side entrance. The utility room itself offers space for both washing machine and tumble dryer with ample storage space. The living room has plenty of space for entertaining and a large bay window to the front. The office offers a flexible room to be used to whatever a family needs may be from office, playroom. The dining room is to the side of the kitchen and has French doors leading to the garden.