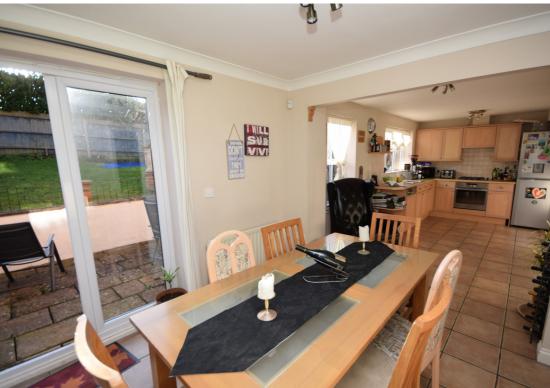

## **Description**

A spacious 4 bedroom family home within a moments walk from Weydon School, situated on a corner plot in a tucked away cul-de-sac with southerly facing rear garden. To the ground floor you have an entrance hall with under stairs storage, cloakroom, office/playroom, living room and open plan kitchen/dining room. The kitchen offers a large sink, built in whirlpool dishwasher, gas cooker/oven and room for a tall fridge freezer with a range of built in low and eye height cupboards. Coming off the kitchen you have a utility room with a door going to the side entrance. The utility room itself offers space for both washing machine and tumble dryer with ample storage space. The living room has plenty of space for entertaining and a large bay window to the front. The office offers a flexible room to be used to whatever a family needs may be from office, playroom. The dining room is to the side of the kitchen and has French doors leading to the garden.