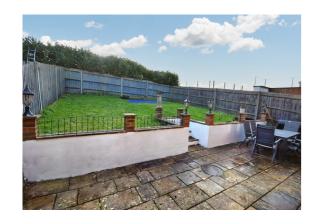

The rear garden is southerly facing, whilst to the front there is a double garage and driveway.

Agent's Notes - The property is situated on a private road and our client has advised there is a small monthly charge of circa £25 for the upkeep of the road etc.