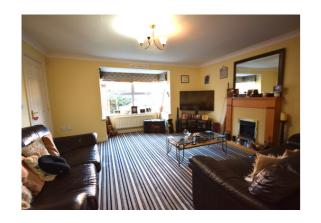

## **Description**

A spacious 4 bedroom family home within a moments walk from Weydon School, situated on a corner plot in a tucked away cul-de-sac with southerly facing rear garden. To the ground floor you have an entrance hall with under stairs storage, cloakroom, office/playroom, living room and open plan kitchen/dining room. The kitchen offers a large sink, built in whirlpool dishwasher, gas cooker/oven and room for a tall fridge freezer with a range of built in low and eye height cupboards. Coming off the kitchen you have a utility room with a door going to the side entrance. The utility room itself offers space for both washing machine and tumble dryer with ample storage space. The living room has plenty of space for entertaining and a large bay window to the front. The office offers a flexible room to be used to whatever a family needs may be from office, playroom. The dining room is to the side of the kitchen and has French doors leading to the garden.