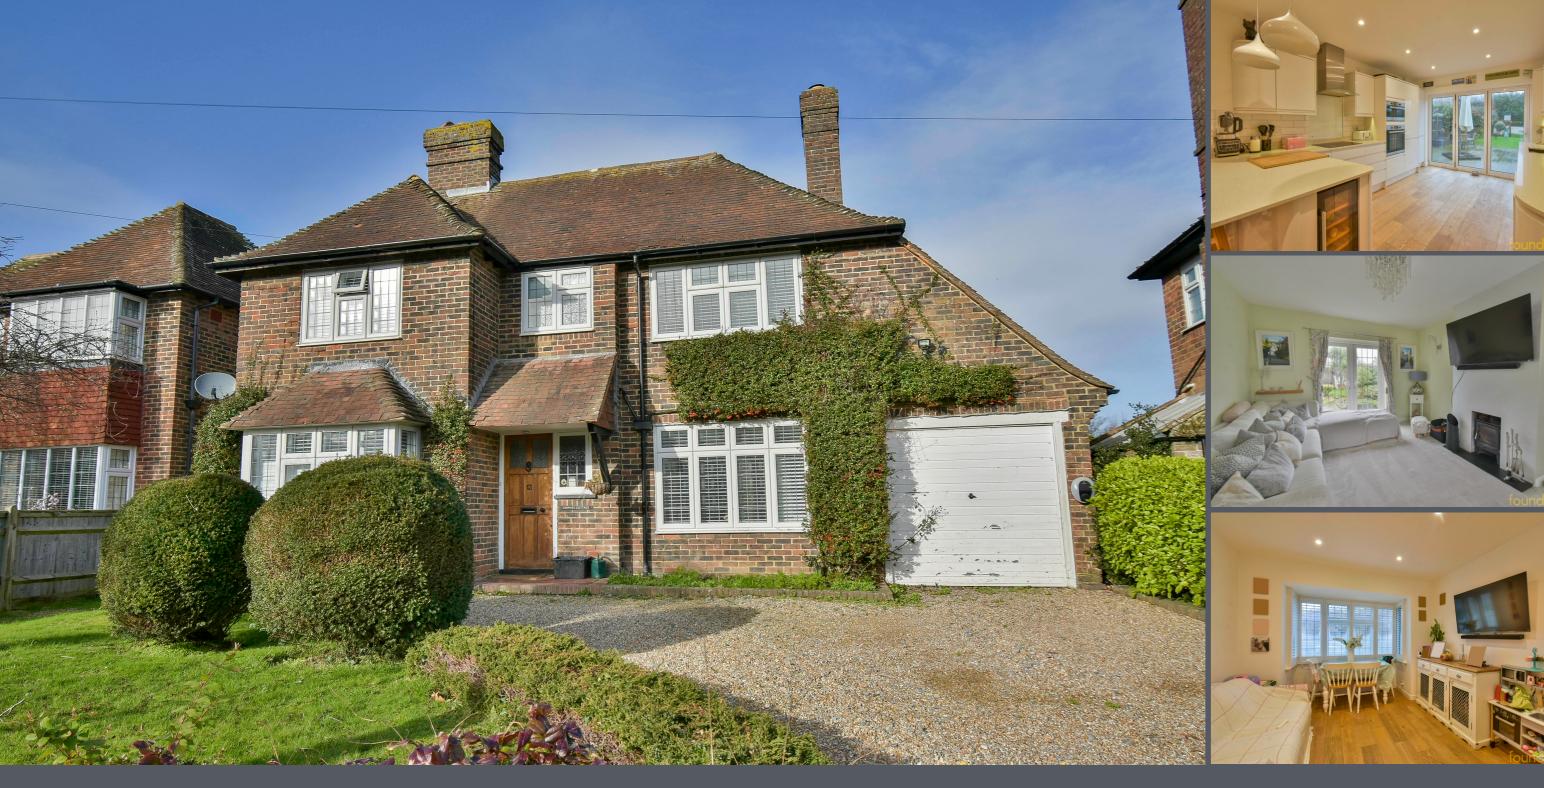

## £549,950 Freehold

A very well presented and characterful three bedroom detached house ideally situated just a short distance from Bexhill Down's and just under a mile from Bexhill town centre, seafront and train station. The property is also well located for Bexhill Academy and local primary schools. The accommodation is modern and bright throughout and on the ground floor there is; entrance hall, dual aspect lounge with doors leading to the garden, an impressive 24' kitchen/diner with fitted appliances and bi-folding doors leading to the garden and cloakroom/WC. On the first floor there are three bedrooms with the master having an en-suite shower room and bedroom two having access to large eaves storage cupboard offering potential for further development and a re-fitted modern family bathroom. Outside there is off road parking which leads to the garage and a good size rear garden with garden cabin. EPC - E.